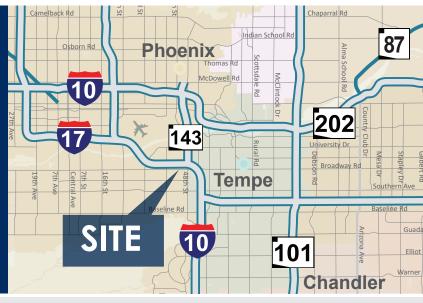

#### Office / Industrial Suites for Lease

- Newly Renovated Suites
- Building & Monument Signage
- C-2 Zoning, City of Phoenix
- 3.3/1,000 SF Parking Ratio
- Excellent Access to I-10, SR-143 & US-60
- Minutes From Sky Harbor International Airport