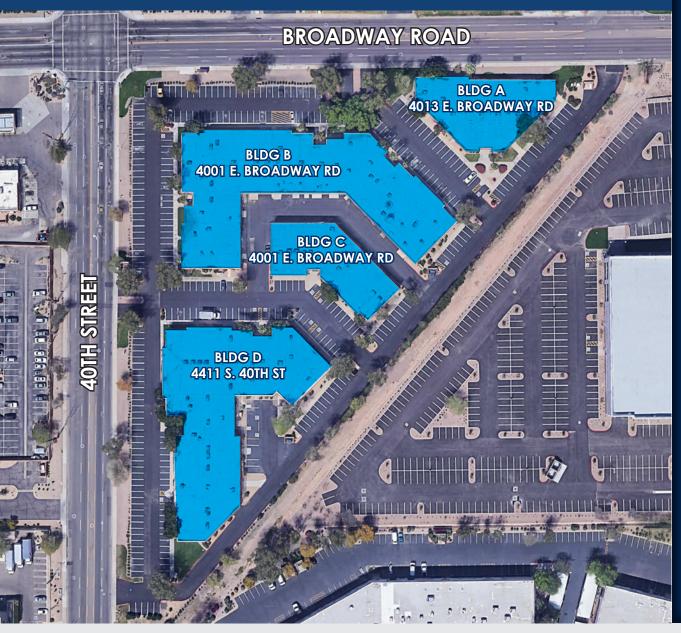

# Broadway Commerce Center 4001 & 4013 E. Broadway Rd | 4411 S. 40th St

Phoenix, AZ 85040

#### Office / Industrial Suites for Lease

- Newly Renovated Suites
- Building & Monument Signage
- C-2 Zoning, City of Phoenix
- 3.3/1,000 SF Parking Ratio
- Excellent Access to I-10, SR-143 & US-60
- Minutes From Sky Harbor International Airport