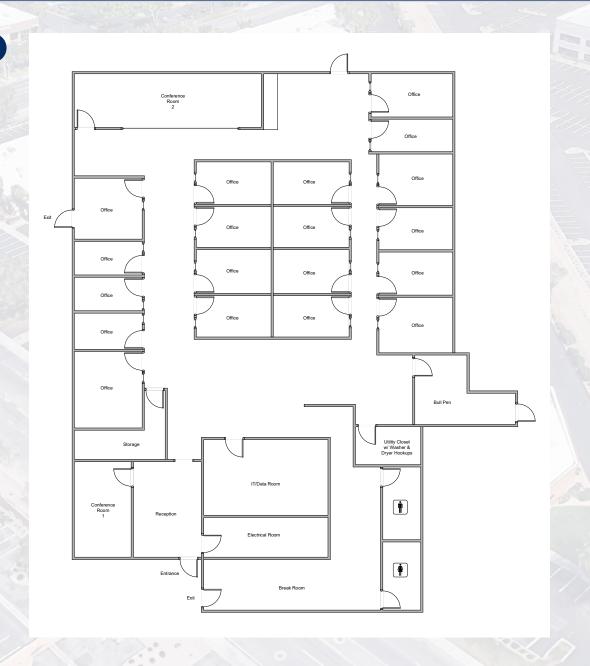

# Broadway Commerce Center

**BUILDING D** | 4411 S. 40TH ST

D6

### **CURRENT AVAILABILITY**

Suite D-6: ±7,601 SF

- Reception
- 19 Offices
- 2 Conference Rooms
- 2 Restrooms
- Break Room
- Small Bullpen
- Data Room
- 2 Storage Rooms

The information contained herein has been obtained from various sources. We have no reason to doubt its accuracy; however, J & J Commercial Properties, Inc. has not verified such information and makes no guarantee, warranty or representation about such information. The prospective buyer or lessee should independently verify all dimensions, specifications, floor plans, and all information prior to the lease or purchase of the property. All offerings are subject to price change, prior sale, lease, or withdrawal from the market without prior notice. 12 09 24