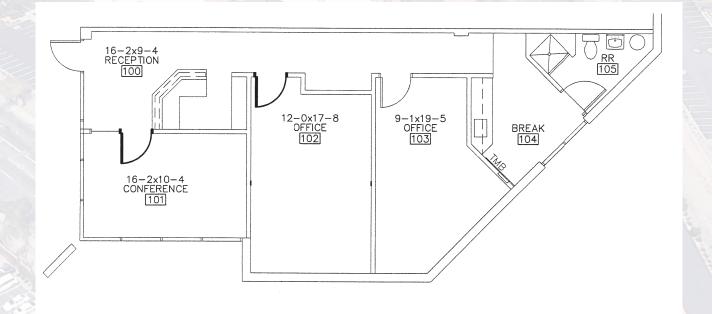

# Broadway Commerce Center

**BUILDING D** | 4411 S. 40TH ST

### **CURRENT AVAILABILITY**

Suite D-1: ±1,122 SF

- Reception
- 2 Offices
- Conference Room
- Restroom
- Break Room

The information contained herein has been obtained from various sources. We have no reason to doubt its accuracy; however, J & J Commercial Properties, inc. has not verified such information and makes no guarantee, warranty or representation about such information. The prospective buyer or lessee should independently verify all dimensions, specifications, floor plans, and all information prior to the lease or purchase of the property. All offerings are subject to price change, prior sale, lease, or withdrawal from the market without prior notice. 12 09 24