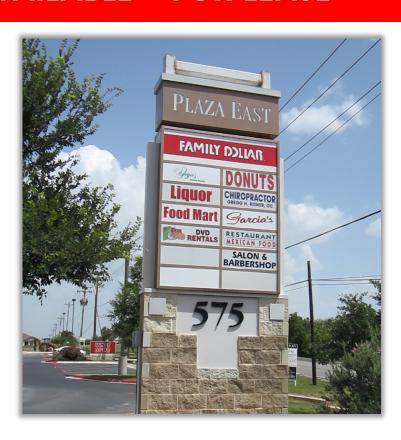

## Kyle Plaza East

575 Ranch to Market Rd 150, Kyle, TX 78640

## 919 SF RETAIL SPACE AVAILABLE - FOR LEASE

- 919 SF Retail Space for Lease!
- Excellent highway visibility and easy access to I-35 and FM-150
- Conveniently located on the corner of F.M. 150 and Lehman Road
- Huge Pylon Signage
- Located near multiple subdivisions
- Perfect for Insurance Office, Cellphone, Medical Practice, Dry Cleaners, or Small Office.
- Come Join Today!