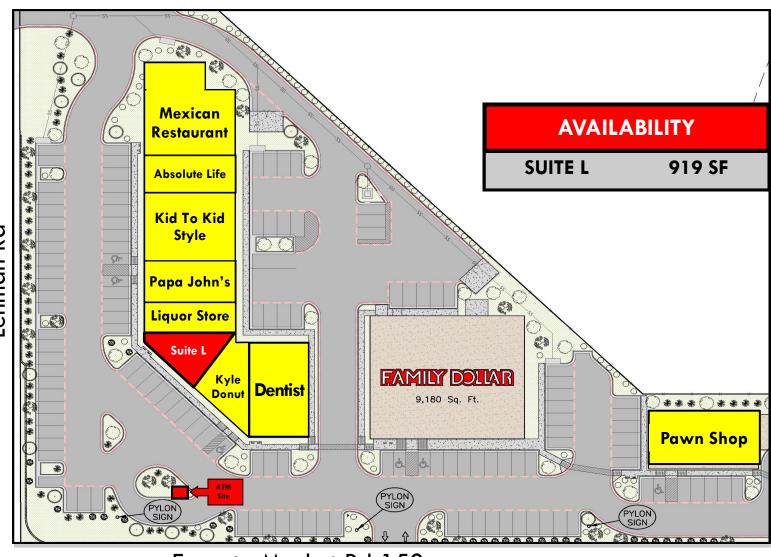

## 919 SF RETAIL SPACE AVAILABLE - FOR LEASE

- 919 SF Retail Space for Lease!
- Excellent highway visibility and easy access to I-35 and FM-150
- Conveniently located on the corner of F.M. 150 and Lehman Road
- Huge Pylon Signage
- Located near multiple subdivisions
- Perfect for Insurance Office, Cellphone, Medical Practice, Dry Cleaners, or Small Office.
- Come Join Today!

Farm to Market Rd 150