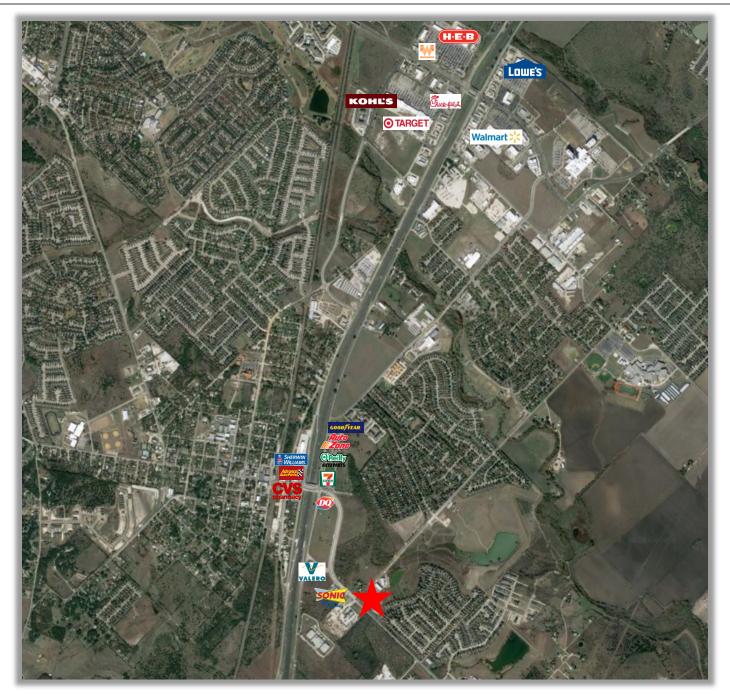

## Kyle Plaza East

575 Ranch to Market Rd 150, Kyle, TX 78640

## 919 SF RETAIL SPACE AVAILABLE - FOR LEASE

- 919 SF Retail Space for Lease!
- Excellent highway visibility and easy access to I-35 and FM-150
- Conveniently located on the corner of F.M. 150 and Lehman Road
- Huge Pylon Signage
- Located near multiple subdivisions
- Perfect for Insurance Office, Cellphone, Medical Practice, Dry Cleaners, or Small Office.
- Come Join Today!

Farm to Market Rd 150