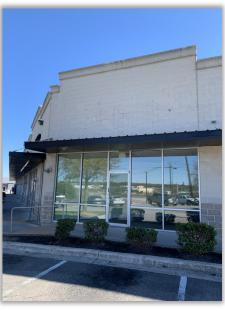

## Kyle Plaza East

575 Ranch to Market Rd 150, Kyle, TX 78640

## 919 SF RETAIL SPACE AVAILABLE - FOR LEASE

- 919 SF Retail Space for Lease!
- Excellent highway visibility and easy access to I-35 and FM-150
- Conveniently located on the corner of F.M. 150 and Lehman Road
- Huge Pylon Signage
- Located near multiple subdivisions
- Perfect for Insurance Office, Cellphone, Medical Practice, Dry Cleaners, or Small Office.
- Come Join Today!