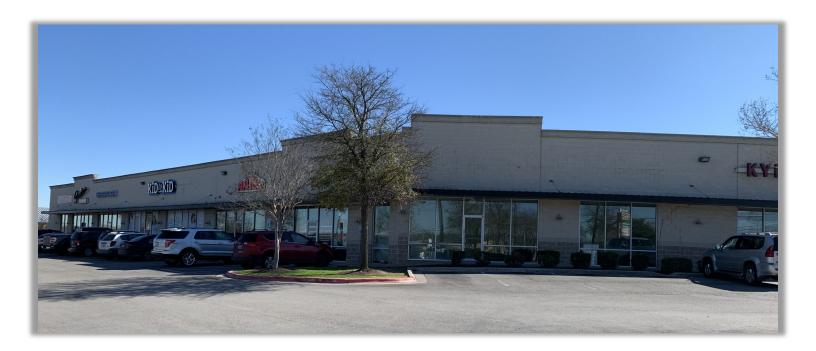

## Kyle Plaza East

575 Ranch to Market Rd 150, Kyle, TX 78640

## 919 SF RETAIL SPACE AVAILABLE - FOR LEASE

- 919 SF Retail Space for Lease!
- Excellent highway visibility and easy access to I-35 and FM-150
- Conveniently located on the corner of F.M. 150 and Lehman Road
- Huge Pylon Signage
- Located near multiple subdivisions
- Perfect for Insurance Office, Cellphone, Medical Practice, Dry Cleaners, or Small Office.
- Come Join Today!