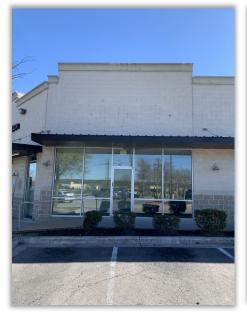

## 919 SF RETAIL SPACE AVAILABLE - FOR LEASE

- 919 SF Retail Space for Lease!
- Excellent highway visibility and easy access to I-35 and FM-150
- Conveniently located on the corner of F.M. 150 and Lehman Road
- Huge Pylon Signage
- Located near multiple subdivisions
- Perfect for Insurance Office, Cellphone, Medical Practice, Dry Cleaners, or Small Office.
- Come Join Today!