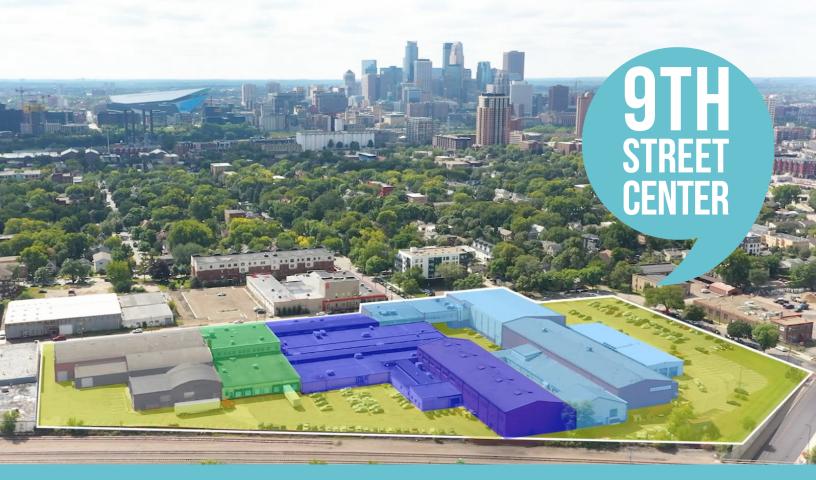

# DYNAMIC SPACES FOR BUSINESS SUCCESS 575-701 9TH STREET SE

The 9th Street Center business campus is comprised of 9 buildings constructed from 1910 through the 1950s. With a wide range of building styles, we offer numerous leasing options, from creative office/studio and warehouse & industrial space to destination retail. This unique mix of buildings has the customization options to help businesses create exactly the space they need!

#### **UNIQUE SPACES & ONSITE AMENITIES**

- 223,000SF complex
- Spaces from 600SF 7,000SF
- Fully customizable
- 11' 30' ceiling heights
- Brick & timber finishes available & polished concrete and/or hardwood floors
- Outdoor courtyards, bike racks & seasonal landscaping / plantings
- Onsite cidery Minneapolis Cider Co.
- Onsite fitness & wellness tenants personal training, rock climbing, aerial performance & integrative medicine