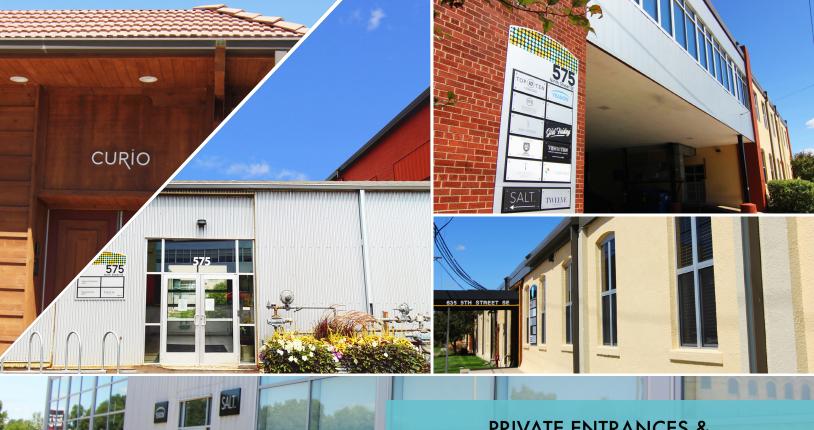

#### **PRIVATE ENTRANCES &** MAIN FLOOR CONVENIENCE

With the unique combination of primarily I-story buildings, 9th Street Center is set up to accommodate our current times. We have the ability to add private entrances in many locations, providing our main-floor office tenants with controlled, secure access to their spaces. In addition, ample surface parking allows for easy access to tenant entrances.