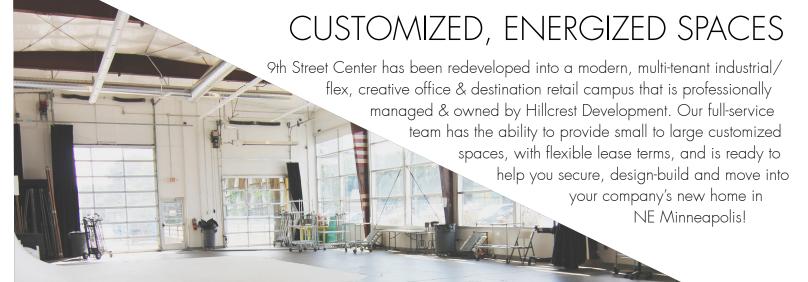

# DYNAMIC SPACES FOR BUSINESS SUCCESS 575-701 9TH STREET SE

The 9th Street Center business campus is comprised of 9 buildings constructed from 1910 through the 1950s. With a wide range of building styles, we offer numerous leasing options, from creative office/studio and warehouse & industrial space to destination retail. This unique mix of buildings has the customization options to help businesses create exactly the space they need!

#### **UNIQUE SPACES & ONSITE AMENITIES**

- 223,000SF complex
- Spaces from 600SF 7,000SF
- Fully customizable
- 11' 30' ceiling heights
- Brick & timber finishes available & polished concrete and/or hardwood floors
- Outdoor courtyards, bike racks & seasonal landscaping / plantings
- Onsite cidery Minneapolis Cider Co.
- Onsite fitness & wellness tenants personal training, rock climbing, aerial performance & integrative medicine