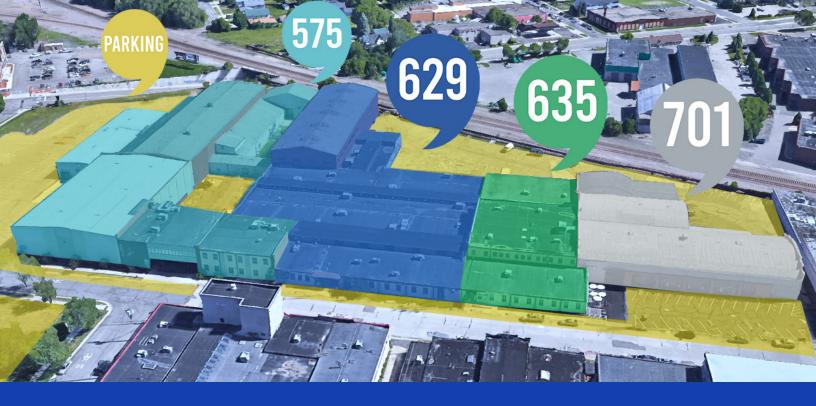

# DYNAMIC SPACES FOR BUSINESS SUCCESS 575-701 9TH STREET SE

The 9th Street Center business campus is comprised of 9 buildings constructed from 1910 through the 1950s. With a wide range of building styles, we offer numerous leasing options, from creative office/studio and warehouse & industrial space to destination retail. This unique mix of buildings has the customization options to help businesses create exactly the space they need!

## **CENTRAL LOCATION &** ABUNDANT FREE PARKING

- Centrally located in Northeast Minneapolis near I-35W and East Hennepin Avenue
- Free, plentiful parking onsite with multiple transit options
- Minutes to NE MPLS arts district as well as breweries, restaurants, coffee and retail
- Presidential Memorial Bike Highway that connects to 50 miles of the Minneapolis Grand Rounds urban trail system