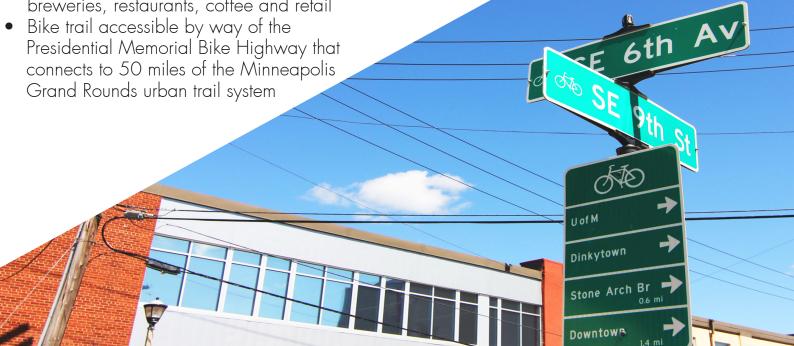

## **CENTRAL LOCATION &** ABUNDANT FREE PARKING

- Centrally located in Northeast Minneapolis near I-35W and East Hennepin Avenue
- Free, plentiful parking onsite with multiple transit options
- Minutes to NE MPLS arts district as well as breweries, restaurants, coffee and retail
- Presidential Memorial Bike Highway that connects to 50 miles of the Minneapolis Grand Rounds urban trail system