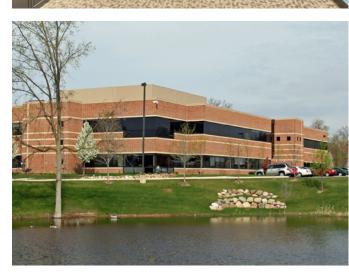

TWO STORY CLASS A OFFICE 8,916 SF TO 21,622 SF AVAILABLE

LOBBY COMPLETELY REFRESHED

# Haggerty Corporate Office Centre IV

28175 Cabot Drive, Novi, Michigan 48377

## Property Highlights

- Located within Haggerty Corridor Corporate Park
- Located at cross-roads of 4 major freeways; I-696, I-275, I-96 and M-5
- Minutes from the Lodge Freeway, M-14 and I-75.
- **■** Two-story brick structure
- Lab/Research component possible
- Dramatic two-story lobby with coffered ceilings, monumental stair case
- Space is demolished and ready for interior finishes