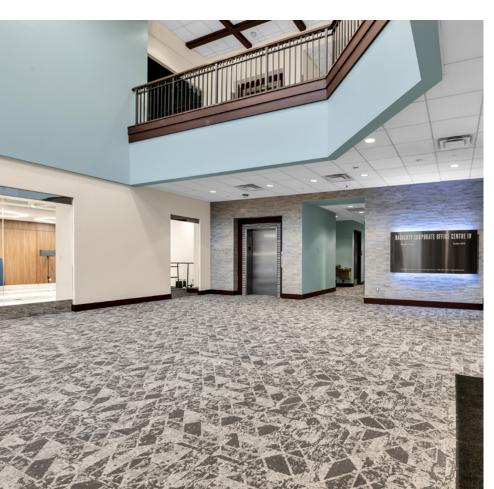

TWO STORY CLASS A OFFICE 8,916 SF TO 21,622 SF AVAILABLE

LOBBY COMPLETELY REFRESHED

## Property Highlights

- Located within Haggerty Corridor Corporate Park
- Located at cross-roads of 4 major freeways; I-696, I-275, I-96 and M-5
- Minutes from the Lodge Freeway, M-14 and I-75.
- **■** Two-story brick structure
- Lab/Research component possible
- Dramatic two-story lobby with coffered ceilings, monumental stair case
- Space is demolished and ready for interior finishes