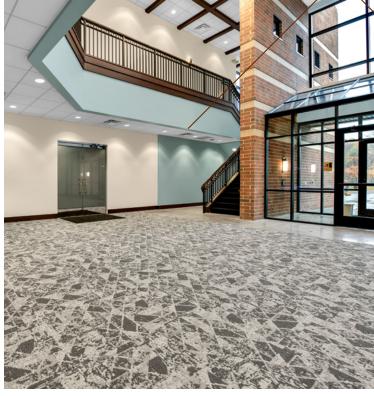

TWO STORY CLASS A OFFICE 8,916 SF TO 21,622 SF AVAILABLE

LOBBY COMPLETELY REFRESHED

## Property Highlights

- Located within Haggerty Corridor Corporate Park
- Located at cross-roads of 4 major freeways; I-696, I-275, I-96 and M-5
- Minutes from the Lodge Freeway, M-14 and I-75.
- **■** Two-story brick structure
- Lab/Research component possible
- Dramatic two-story lobby with coffered ceilings, monumental stair case
- Space is demolished and ready for interior finishes