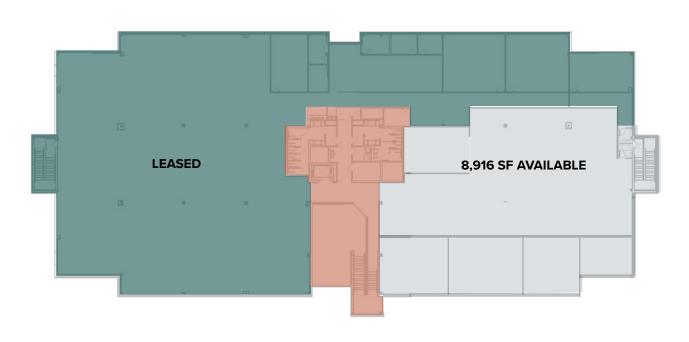

#### Floor Plans

**UP TO 21,662 SF AVAILABLE** 

FIRST AND SECOND FLOOR SPACES CAN BE MADE CONTIGUOUS

AVAILABLE SPACE IS DEMOLISHED AND READY FOR TENANT FIT OUT!

TWO STORY CLASS A OFFICE 8,916 SF TO 21,622 SF AVAILABLE

LOBBY COMPLETELY REFRESHED