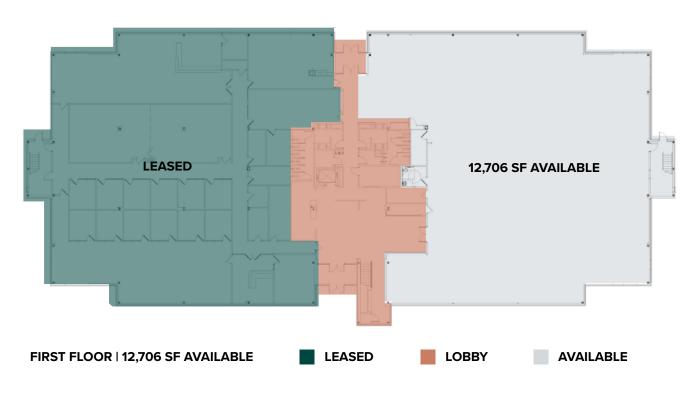

#### Floor Plans

**UP TO 21,662 SF AVAILABLE** 

FIRST AND SECOND FLOOR SPACES CAN BE MADE CONTIGUOUS

AVAILABLE SPACE IS DEMOLISHED AND READY FOR TENANT FIT OUT!

TWO STORY CLASS A OFFICE 8,916 SF TO 21,622 SF AVAILABLE

LOBBY COMPLETELY REFRESHED