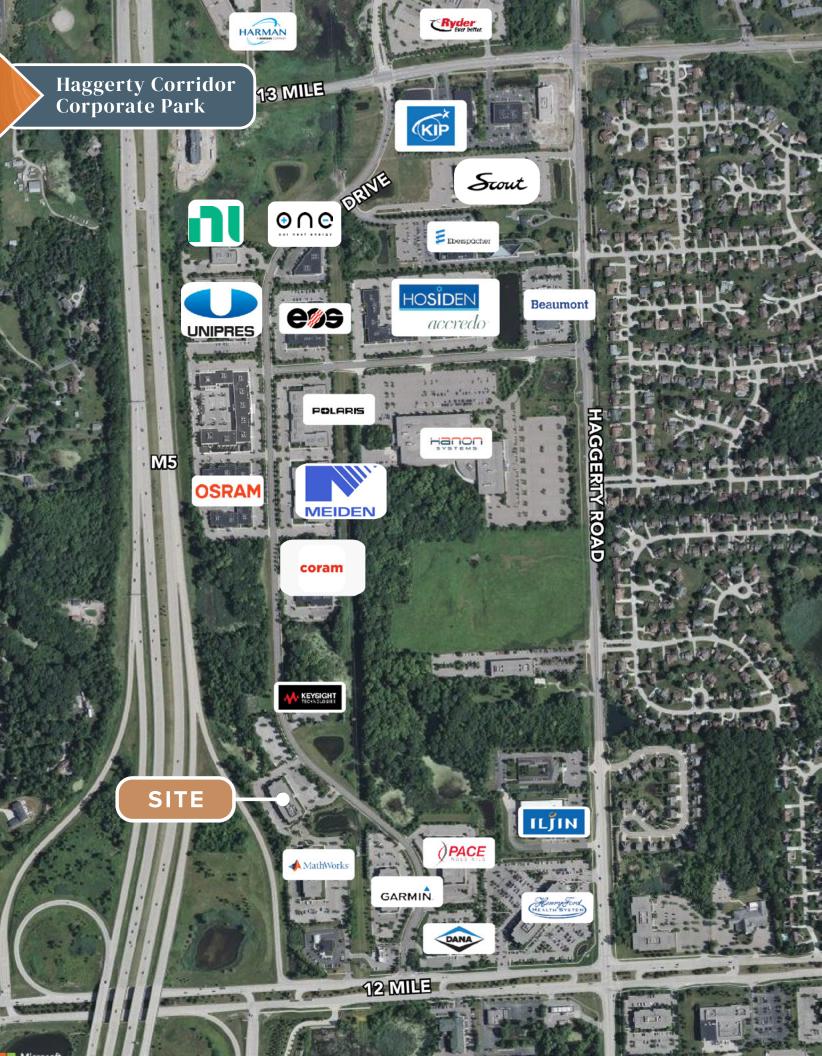

## Property Highlights

- Located within Haggerty Corridor Corporate Park
- Located at cross-roads of 4 major freeways; I-696, I-275, I-96 and M-5
- Minutes from the Lodge Freeway, M-14 and I-75.
- **■** Two-story brick structure
- Lab/Research component possible
- Dramatic two-story lobby with coffered ceilings, monumental stair case
- Space is demolished and ready for interior finishes