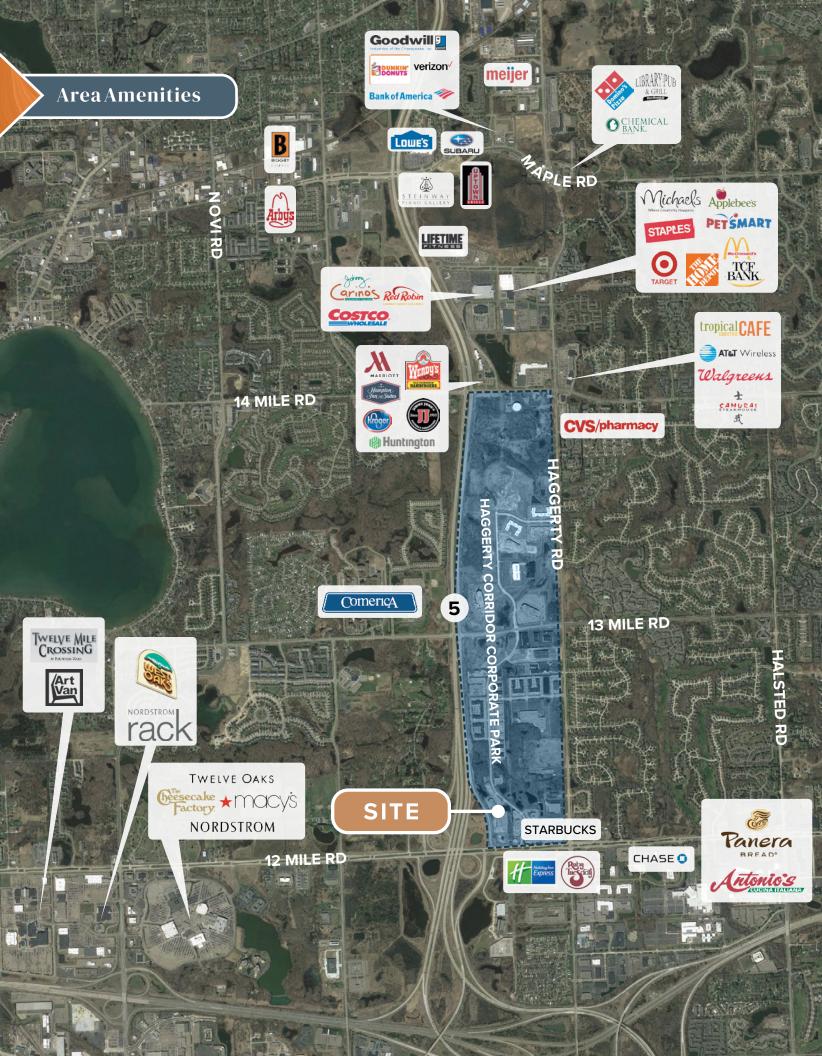

## Property Highlights

- Located within Haggerty Corridor Corporate Park
- Located at cross-roads of 4 major freeways; I-696, I-275, I-96 and M-5
- Minutes from the Lodge Freeway, M-14 and I-75.
- **■** Two-story brick structure
- Lab/Research component possible
- Dramatic two-story lobby with coffered ceilings, monumental stair case
- Space is demolished and ready for interior finishes