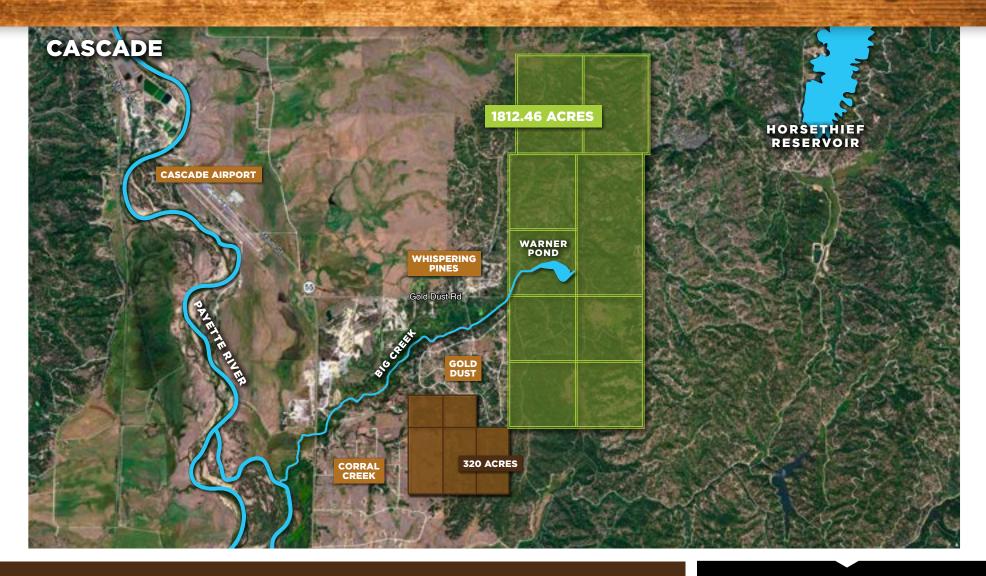

#### **PARCEL LEGAL DESCRIPTIONS**

| RP13N04E114805 | 160 acres    | SW4 S11 T13N R4E MEDIUM CLASS TIMBER                                 |
|----------------|--------------|----------------------------------------------------------------------|
| RP13N04E112406 | 160 acres    | NW4 S11 T13N 4RE MEDIUM CLASS TIMBER                                 |
| RP14N04E341805 | 240 acres    | SE4; S/2 NW4 S34 T14N R4E MEDIUM<br>CLASS TIMBER                     |
| RP14N04E344205 | 240 acres    | SW4; S/2 NE4 S34 T14N R4E MEDIUM<br>CLASS TIMBER                     |
| RP13N04E022405 | 346 acres    | GOVT. LOTS 3 THRU 6; SW4; S/2 NW4 S2 T13N<br>R4E MEDIUM CLASS TIMBER |
| RP13N04E037205 | 160 acres    | SE4 S3 T13N R4E MEDIUM CLASS TIMBER                                  |
| RP13N04E030006 | 186.46 acres | GOV'T. LOTS 1,2, 7 & 8; S/2 NE4 S3 T13N R4E<br>MEDIUM CLASS TIMBER   |
| RP13N04E100007 | 160 acres    | NE4 S10 T13N R4E MEDIUM CLASS TIMBER                                 |
| RP13N04E107205 | 160 acres    | SE4 S10 T13N R4E MEDIUM CLASS TIMBER                                 |
|                |              |                                                                      |

**TOTAL ACRES: 1812.46** 

This information, while not guaranteed, is from sources we believe to be reliable.

This data is subject to price change, corrections, errors, omissions, prior sale, and/or withdrawal.