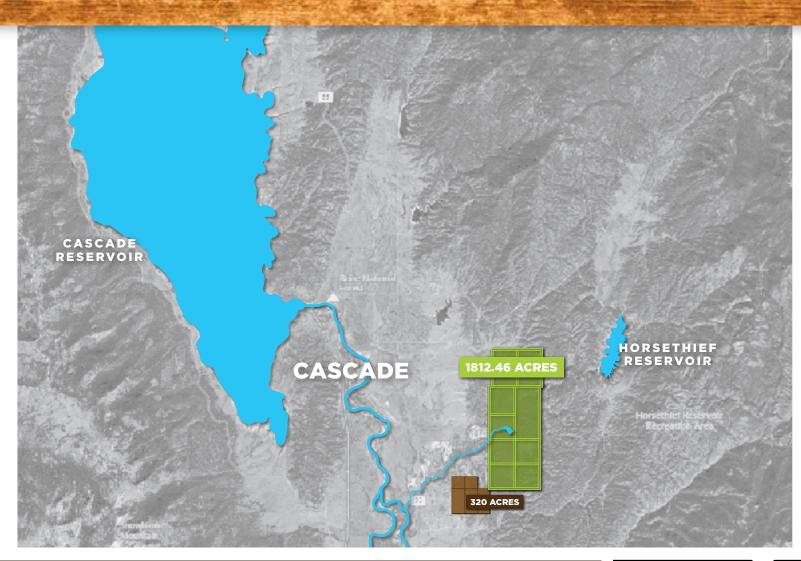

**TOTAL ACRES: 1812.46** 

This information, while not guaranteed, is from sources we believe to be reliable.

This data is subject to price change, corrections, errors, omissions, prior sale, and/or withdrawal.