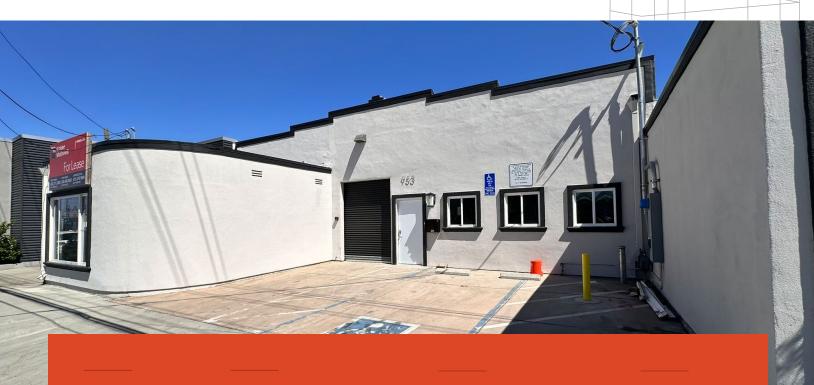

# INDUSTRIAL/FLEX SPACE FOR SALE OR FOR LEASE

953 WASHINGTON ST, SAN CARLOS, CA

 $\pm 3.875$  50/50 AVAILABLE SF

MIX OF OFFICE & WAREHOUSE

\$2.50 GROSS LEASE RATE (RSF/MO) NOW**AVAILABLE** 

Two secured parking spaces

Ample street parking

Cosmetic improvements to be done by ownership

APN: 046-222-020

48' x 39' warehouse

12' clear height

9' x 6' grade level roll up (front)

Sale: unpriced