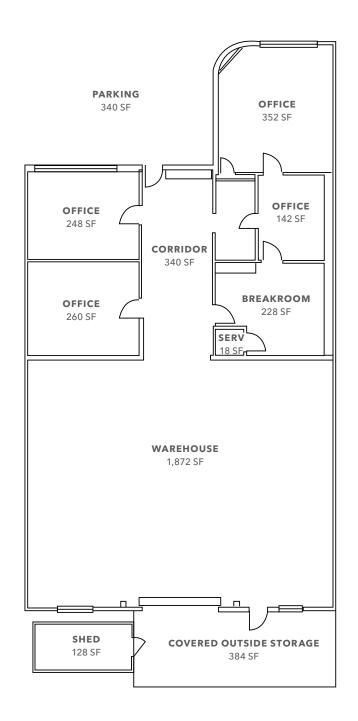

# INDUSTRIAL/FLEX SPACE FOR SALE OR FOR LEASE

953 WASHINGTON ST, SAN CARLOS, CA

 $\pm 3.875$  50/50 AVAILABLE SF

MIX OF OFFICE & WAREHOUSE

\$2.50 GROSS LEASE RATE (RSF/MO) NOW**AVAILABLE** 

Two secured parking spaces

Ample street parking

Cosmetic improvements to be done by ownership

APN: 046-222-020

48' x 39' warehouse

12' clear height

9' x 6' grade level roll up (front)

Sale: unpriced