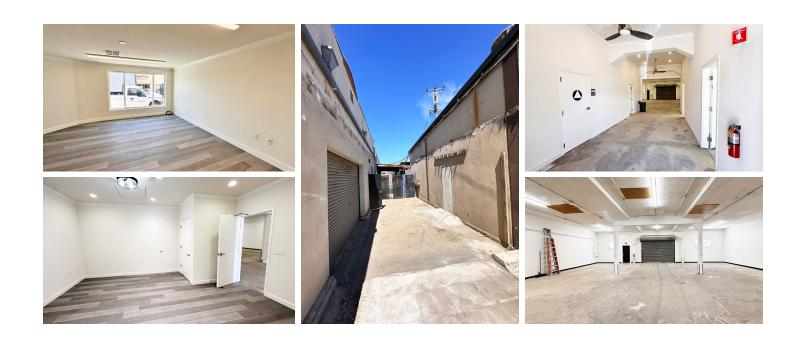

# INDUSTRIAL/FLEX SPACE FOR SALE OR FOR LEASE

953 WASHINGTON ST, SAN CARLOS, CA

 $\pm 3.875$  50/50 AVAILABLE SF

MIX OF OFFICE & WAREHOUSE

\$2.50 GROSS LEASE RATE (RSF/MO) NOW**AVAILABLE** 

Two secured parking spaces

Ample street parking

Cosmetic improvements to be done by ownership

APN: 046-222-020

48' x 39' warehouse

12' clear height

9' x 6' grade level roll up (front)

Sale: unpriced