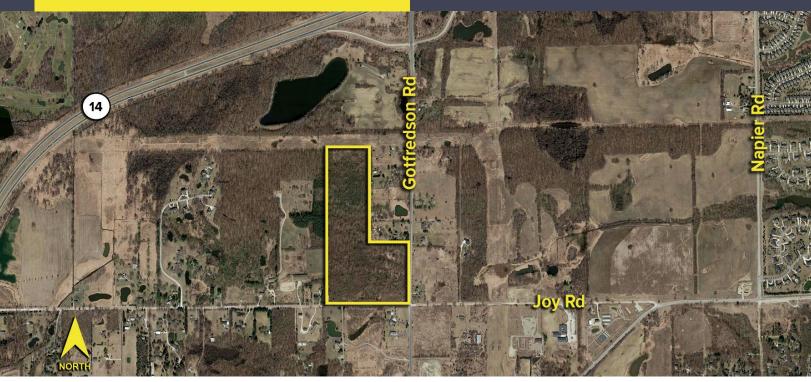

## JOY ROAD SALEM TWP., MICHIGAN

LAND FOR SALE 46.99 Acres Available

## **PROPERTY FEATURES**

- 46.99 acres available
- Zoned AG
- Potential for up to 69 acres at the northwest corner of Gotfredson Rd and Joy Rd.
- Immediately south of M-14
- State of Michigan has earmarked \$20 million for water and sewer
- · Gas utilities on site
- Asking Price: \$3,994,150.00 (\$85,000/acre)