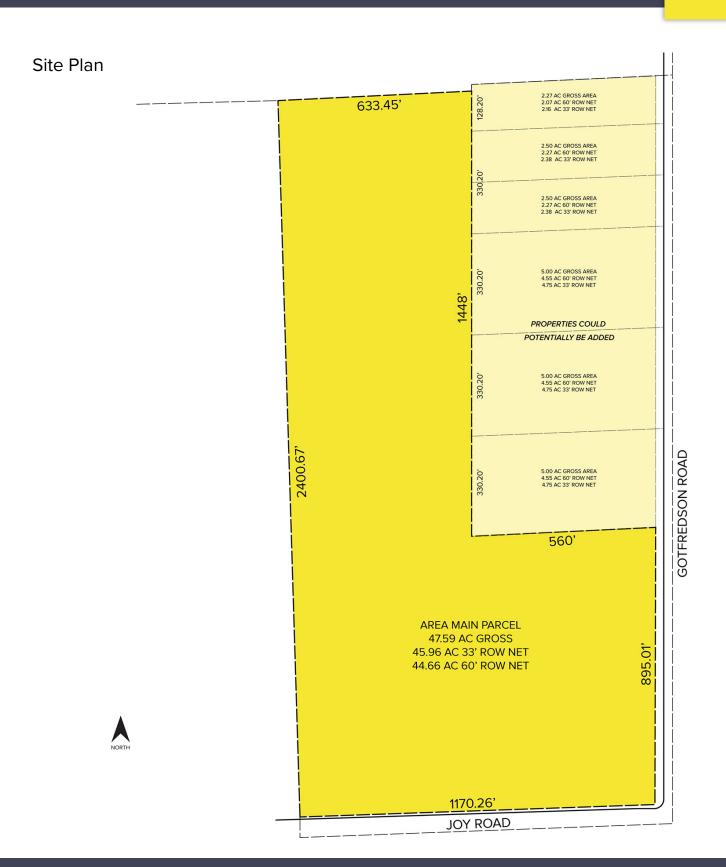

## **PROPERTY FEATURES**

- 46.99 acres available
- Zoned AG
- Potential for up to 69 acres at the northwest corner of Gotfredson Rd and Joy Rd.
- Immediately south of M-14
- State of Michigan has earmarked \$20 million for water and sewer
- · Gas utilities on site
- Asking Price: \$3,994,150.00 (\$85,000/acre)