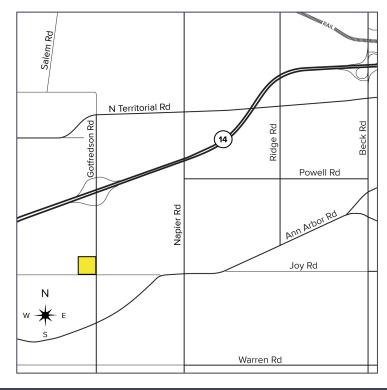

## JOY ROAD SALEM TWP., MICHIGAN

LAND FOR SALE 46.99 Acres Available

## **PROPERTY FEATURES**

- 46.99 acres available
- Zoned AG
- Potential for up to 69 acres at the northwest corner of Gotfredson Rd and Joy Rd.
- Immediately south of M-14
- State of Michigan has earmarked \$20 million for water and sewer
- · Gas utilities on site
- Asking Price: \$3,994,150.00 (\$85,000/acre)