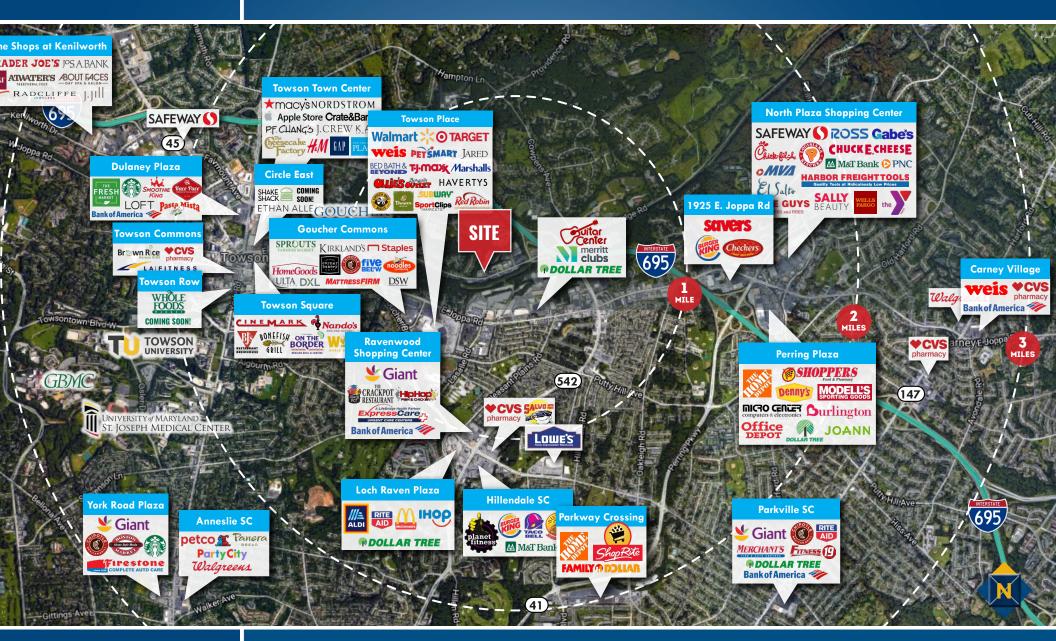

# FOR LEASE Baltimore County, MD

# TRADE AREA

1001 CROMWELL BRIDGE ROAD | TOWSON, MARYLAND 21286