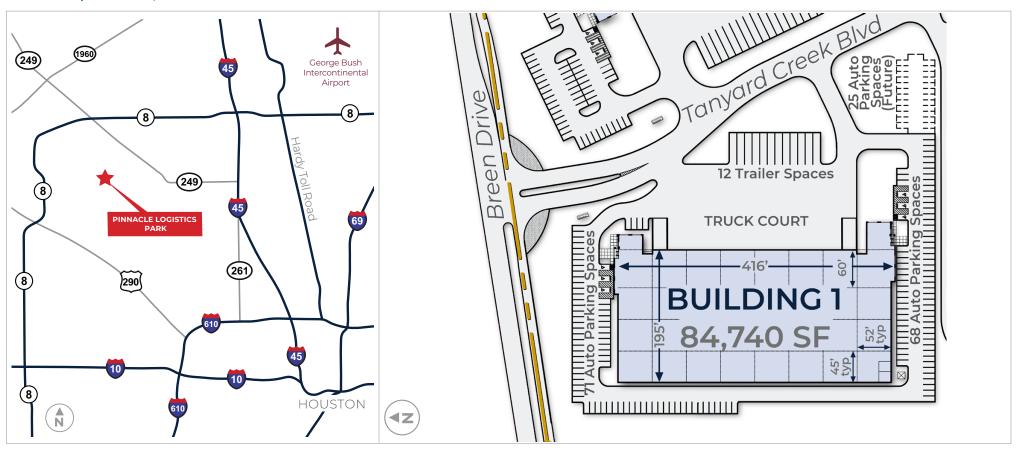

## **BUILDING 1**

Breen Dr | Houston, TX

84,740 SF Available

Pinnacle Logistics Park is a Class A logistics park located in the heart of Houston's northwest submarket. This location is in close proximity to a strong labor pool and can accommodate various sized users from 35,000 – 900,000 square feet.

#### **DRIVE TIMES**

State Highway 290

**8** min.

Beltway 8

4.0 mi.

**3** 8 min.

George Bush Intercontinental Airport

Houston CBD

16 mi.

**BREEN DR | HOUSTON, TX** 

84,740 SF available

45 Mil TPO roof

Tilt-wall construction

6" thick, fully reinforced floor slab

52' W x 50' D typical column spacing; 60' D at staging bays

32' minimum clear height

ESFR sprinkler system

LED exterior lighting

X - 9' x 10' truck doors

X - 12' x 14' drive-in ramp doors

12 - trailer parking

139 - auto parking;

25 - future parking available