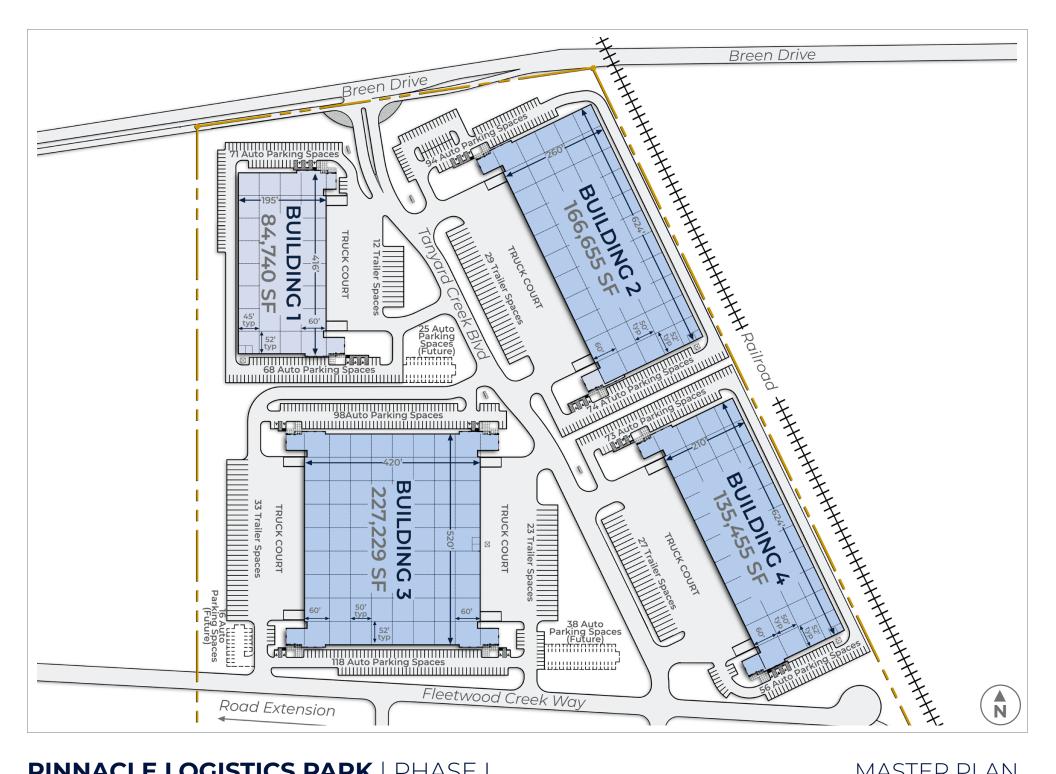

16 mi.

**BREEN DR | HOUSTON, TX** 

84,740 SF available

45 Mil TPO roof

Tilt-wall construction

6" thick, fully reinforced floor slab

52' W x 50' D typical column spacing; 60' D at staging bays

32' minimum clear height

ESFR sprinkler system

LED exterior lighting

X - 9' x 10' truck doors

X - 12' x 14' drive-in ramp doors

12 - trailer parking

139 - auto parking;

25 - future parking available