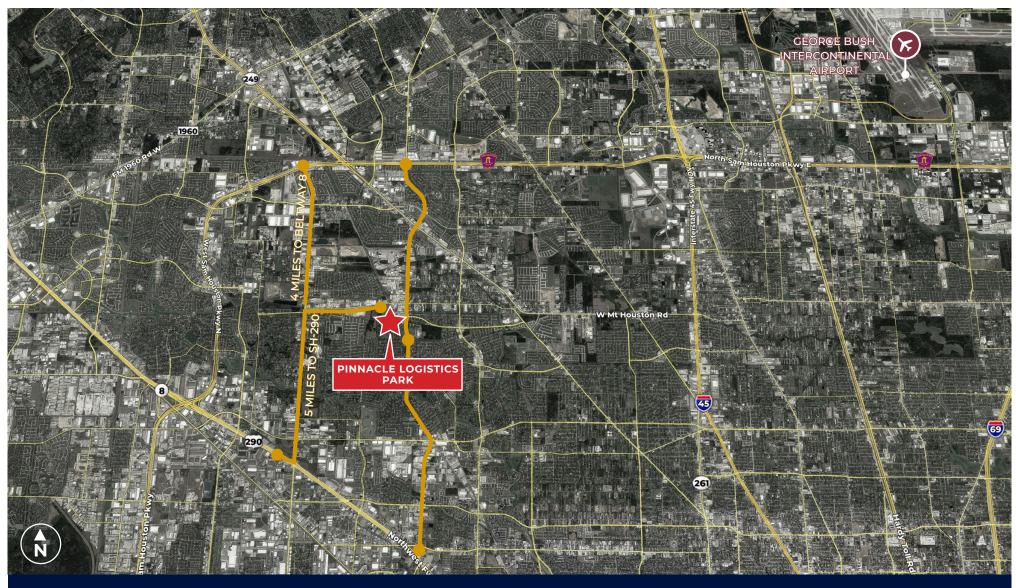

## **BUILDING 1**

Breen Dr | Houston, TX

84,740 SF Available

Pinnacle Logistics Park is a Class A logistics park located in the heart of Houston's northwest submarket. This location is in close proximity to a strong labor pool and can accommodate various sized users from 35,000 – 900,000 square feet.

#### **DRIVE TIMES**

State Highway 290

**8** min.

Beltway 8

4.0 mi.

**3** 8 min.

George Bush Intercontinental Airport

Houston CBD