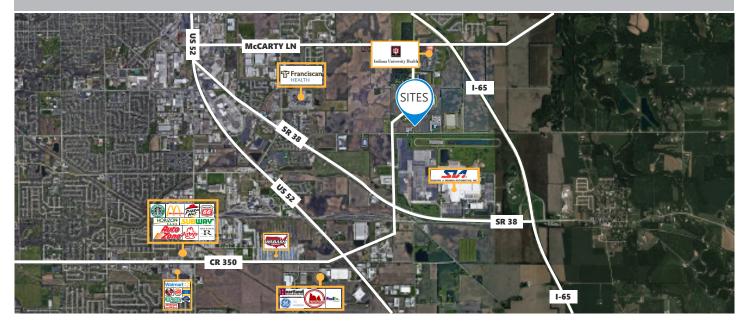

### LAND LOTS FOR SALE



# SOUTH 500 EAST | LAFAYETTE, IN 47905



SITE 1 • Size: 15.71 acres SALE PENDING 
SITE 2
Image: Size:
10.26 acres
Image: Size:
<thSi

SITE 3 • Size: 17 acres Price: \$58,000/acre

#### SUMMARY

Prime Industrial zoned sites with water, sanitary services in place and positive storm water drainage. Sites are divisible. Located immediately north of Subaru plant. Traffic signal access on Haggarty. Also access from Veterans Memorial Highway.



# STEPHEN SHOOK

#### (765) 491-3747 | sshook@shook.com

© 2024 Coldwell Banker Real Estate LLC, dba Coldwell Banker Commercial Affiliates. All Rights Reserved. Coldwell Banker Real Estate LLC, dba Coldwell Banker Commercial Affiliates fully supports the principles of the Equal Opportunity Act. Each Office is Independently Owned and Operated. Coldwell Banker Commercial and the Coldwell Banker Commercial Logo are registered service marks owned by Coldwell Banker Real Estate LLC, dba Coldwell Banker Commercial Affiliates.

### LAND LOTS FOR SALE



## SOUTH 500 EAST | LAFAYETTE, IN 47905



#### **STEPHEN SHOOK**

#### (765) 491-3747 | sshook@shook.com

© 2024 Coldwell Banker Real Estate LLC, dba Coldwell Banker Commercial Affiliates. All Rights Reserved. Coldwell Banker Real Estate LLC, d