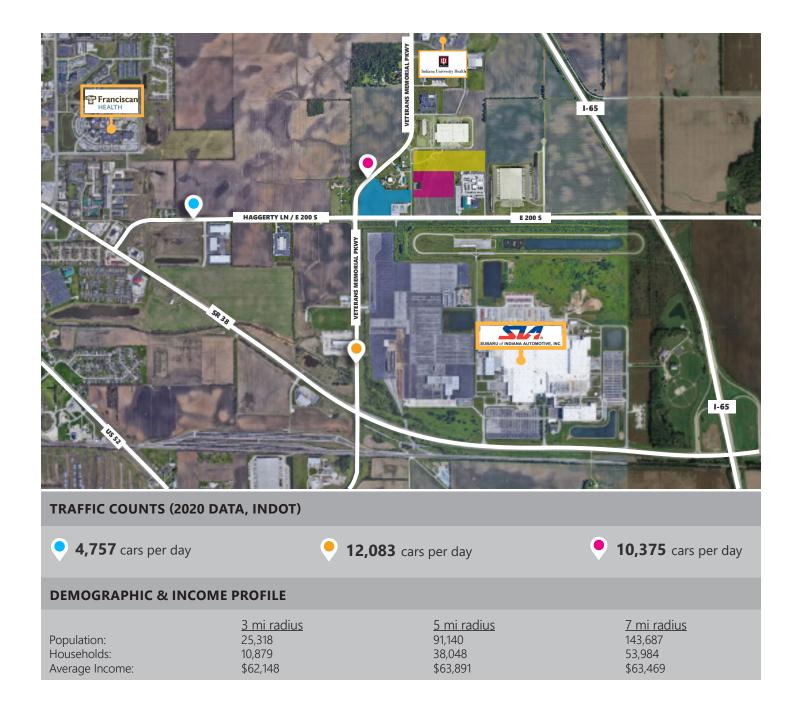

#### SUMMARY

Prime Industrial zoned sites with water, sanitary services in place and positive storm water drainage. Sites are divisible. Located immediately north of Subaru plant. Traffic signal access on Haggarty. Also access from Veterans Memorial Highway.