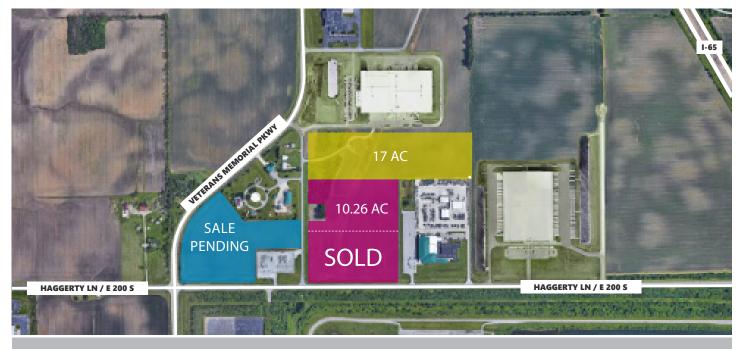

### LAND LOTS FOR SALE

# SOUTH 500 EAST | LAFAYETTE, IN 47905

SITE 1 • Size: 15.71 acres SALE PENDING 
SITE 2
Image: Size:
10.26 acres
Image: Size:
<thSi

SITE 3 • Size: 17 acres Price: \$58,000/acre

#### SUMMARY

Prime Industrial zoned sites with water, sanitary services in place and positive storm water drainage. Sites are divisible. Located immediately north of Subaru plant. Traffic signal access on Haggarty. Also access from Veterans Memorial Highway.