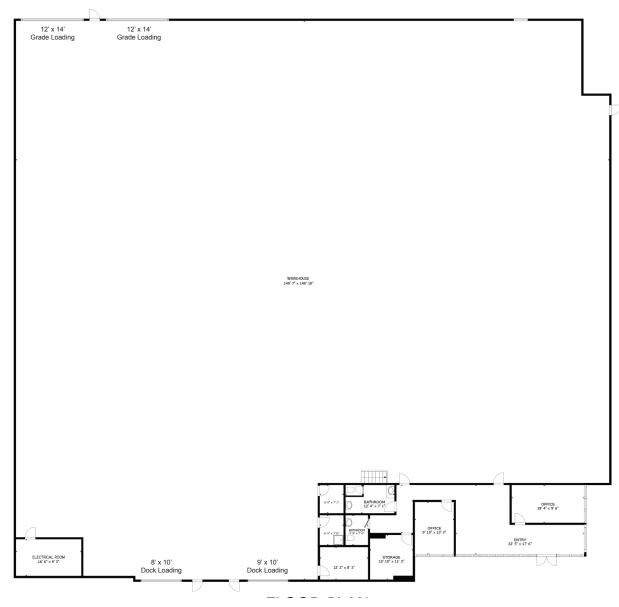

### **Floor Plan - Main**

Note: Floor plan has been derived, is approximate and may not be to scale. If important, information and configuration should be verified.

#### Features:

Large industrial facility located 15 minutes east of Kamloops, BC with easy access to and from the Trans-Canada Highway at Exit 390/391 - Lafarge Road.

- End-cap industrial facility totals approximately 20,330 SF which includes large open warehouse space and approximately 1,500 SF of office space.
- Warehouse space features 2 dock-level loading bays to the front of the building with 8' x 10' and 9' x 10' overhead doors, and 2 grade-level loading bays to the rear of the building each with 12' x 14' overhead doors.
- Sublease expires Oct 31, 2028 with potential for extension available at market rates
- For more information or to arrange a tour of this property contact Kris McLaughlin Personal Real Estate Corporation of RE/MAX Commercial - RE/MAX Kelowna at 250 870 2165 or by email at kris@commercialbc.com