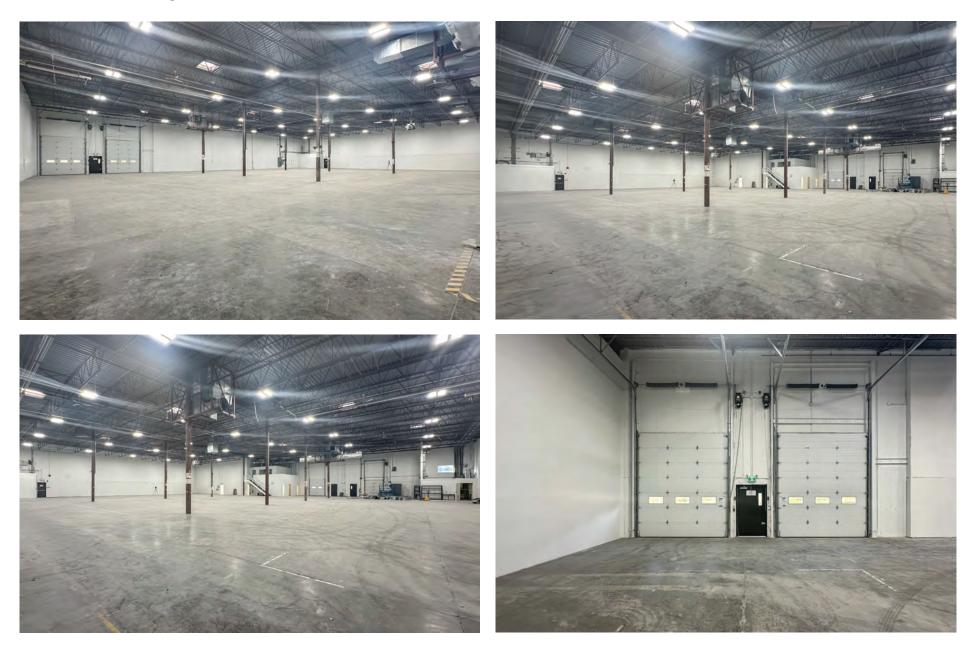

### Warehouse Space

### FOR SUBLEASE: Unit 1 - 9989 Dallas Dr, Kamloops, BC

#### Features:

Large industrial facility located 15 minutes east of Kamloops, BC with easy access to and from the Trans-Canada Highway at Exit 390/391 - Lafarge Road.

- End-cap industrial facility totals approximately 20,330 SF which includes large open warehouse space and approximately 1,500 SF of office space.
- Warehouse space features 2 dock-level loading bays to the front of the building with 8' x 10' and 9' x 10' overhead doors, and 2 grade-level loading bays to the rear of the building each with 12' x 14' overhead doors.
- Sublease expires Oct 31, 2028 with potential for extension available at market rates
- For more information or to arrange a tour of this property contact Kris McLaughlin Personal Real Estate Corporation of RE/MAX Commercial - RE/MAX Kelowna at 250 870 2165 or by email at kris@commercialbc.com