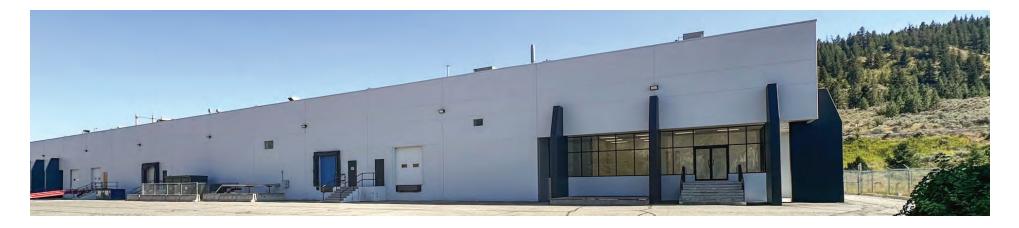

### **Exterior Images**

#### Features:

Large industrial facility located 15 minutes east of Kamloops, BC with easy access to and from the Trans-Canada Highway at Exit 390/391 - Lafarge Road.

- End-cap industrial facility totals approximately 20,330 SF which includes large open warehouse space and approximately 1,500 SF of office space.
- Warehouse space features 2 dock-level loading bays to the front of the building with 8' x 10' and 9' x 10' overhead doors, and 2 grade-level loading bays to the rear of the building each with 12' x 14' overhead doors.
- Sublease expires Oct 31, 2028 with potential for extension available at market rates
- For more information or to arrange a tour of this property contact Kris McLaughlin Personal Real Estate Corporation of RE/MAX Commercial - RE/MAX Kelowna at 250 870 2165 or by email at kris@commercialbc.com