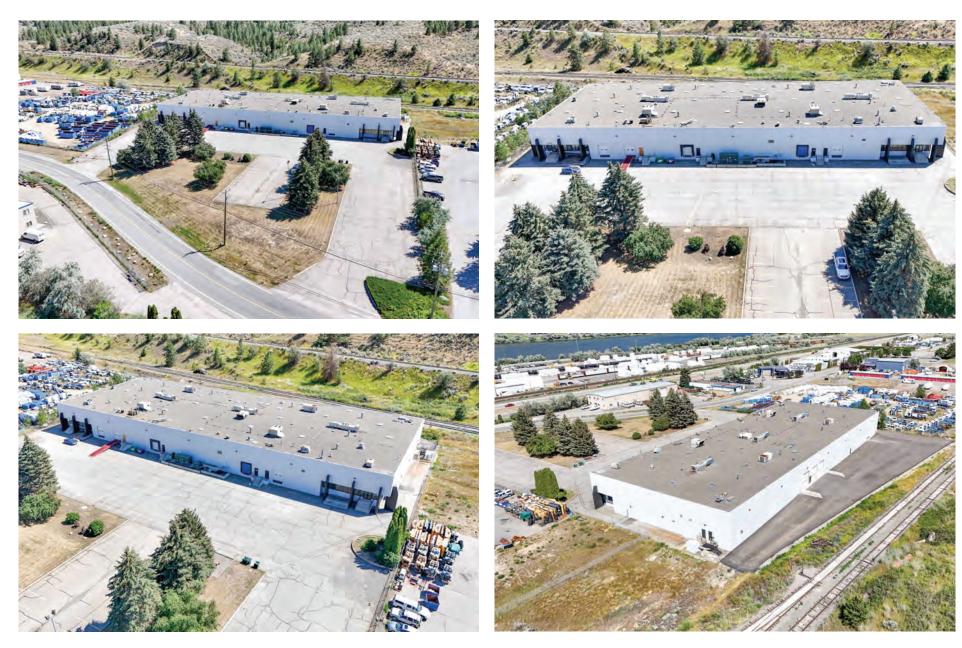

#### **Opportunity:**

RE/MAX Commercial - RE/MAX Kelowna presents this outstanding opportunity to sublease a large industrial facility with dock and grade level loading bays plus additional yard space.

#### Features:

Large industrial facility located 15 minutes east of Kamloops, BC with easy access to and from the Trans-Canada Highway at Exit 390/391 - Lafarge Road.

- End-cap industrial facility totals approximately 20,330 SF which includes large open warehouse space and approximately 1,500 SF of office space.
- Warehouse space features 2 dock-level loading bays to the front of the building with 8' x 10' and 9' x 10' overhead doors, and 2 grade-level loading bays to the rear of the building each with 12' x 14' overhead doors.
- Sublease expires Oct 31, 2028 with potential for extension available at market rates
- For more information or to arrange a tour of this property contact Kris McLaughlin Personal Real Estate Corporation of RE/MAX Commercial - RE/MAX Kelowna at 250 870 2165 or by email at kris@commercialbc.com

### **Exterior Images**