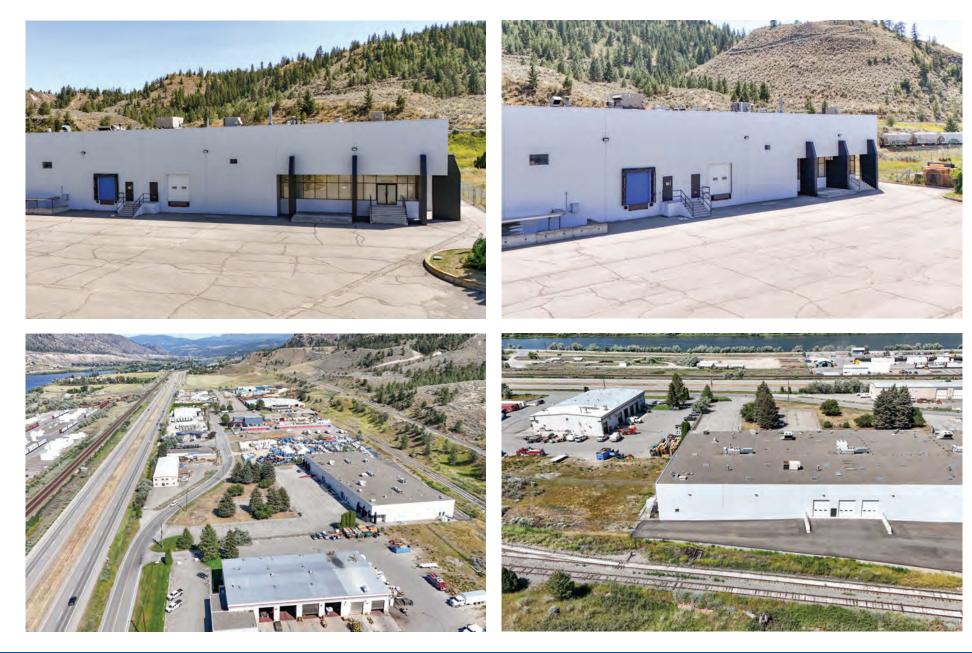

#### **Opportunity:**

RE/MAX Commercial - RE/MAX Kelowna presents this outstanding opportunity to sublease a large industrial facility with dock and grade level loading bays plus additional yard space.

#### Features:

Large industrial facility located 15 minutes east of Kamloops, BC with easy access to and from the Trans-Canada Highway at Exit 390/391 - Lafarge Road.

- End-cap industrial facility totals approximately 20,330 SF which includes large open warehouse space and approximately 1,500 SF of office space.
- Warehouse space features 2 dock-level loading bays to the front of the building with 8' x 10' and 9' x 10' overhead doors, and 2 grade-level loading bays to the rear of the building each with 12' x 14' overhead doors.
- Sublease expires Oct 31, 2028 with potential for extension available at market rates
- For more information or to arrange a tour of this property contact Kris McLaughlin Personal Real Estate Corporation of RE/MAX Commercial - RE/MAX Kelowna at 250 870 2165 or by email at kris@commercialbc.com

### **Exterior Images**