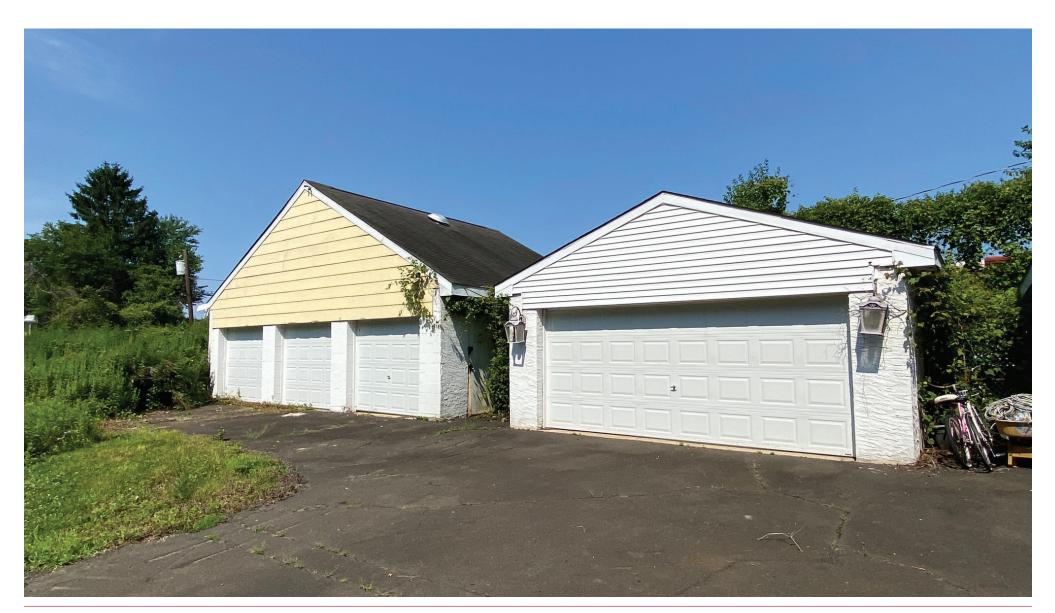

### **Property Highlights**

- Professional office space and garage space for lease in well located office complex
- ± 3,328 SF of turnkey professional office space on 1st floor
- 7-8 Private offices and large bullpen area
- Large kitchen area
- Large storage and copy room
- Men's and women's restrooms
- Space accessible directly from parking lot
- 1 aand 3 car garage space also available from \$500-\$600/month