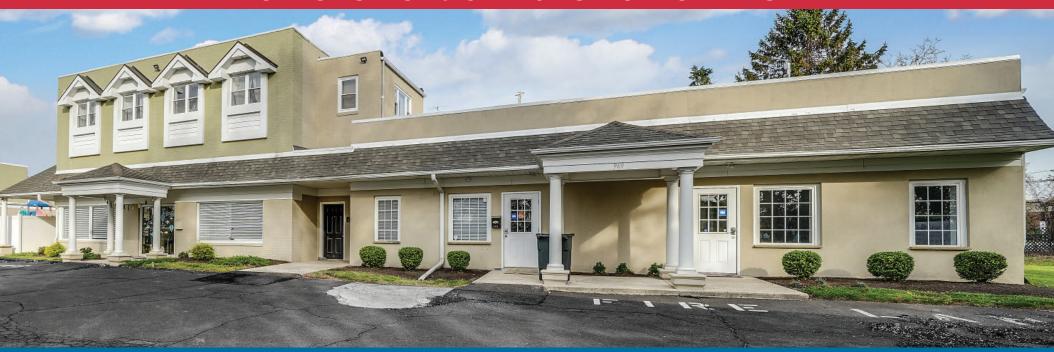

### 969 Street Road

Southampton, PA 18966-4728

### **Property Highlights**

- Professional office space and garage space for lease in well located office complex
- ± 3,328 SF of turnkey professional office space on 1st floor
- 7-8 Private offices and large bullpen area
- Large kitchen area
- Large storage and copy room
- Men's and women's restrooms
- Space accessible directly from parking lot
- 1 aand 3 car garage space also available from \$500-\$600/month