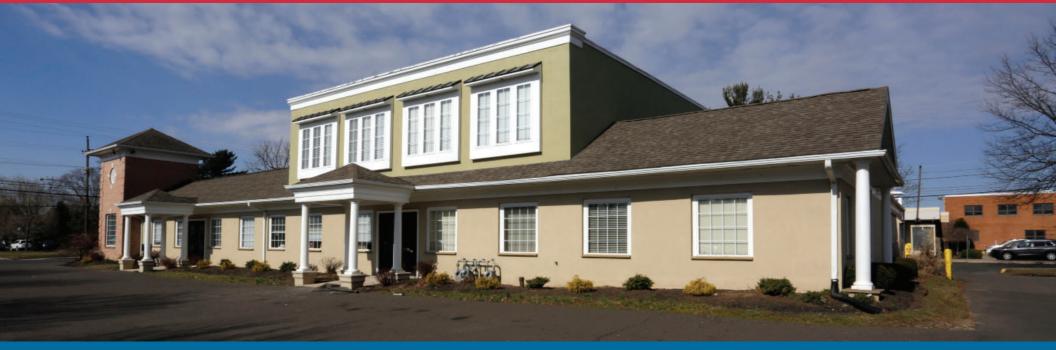

### 963 Street Road

Southampton, PA 18966-4728

### **Property Highlights**

- ±2,894 total SF available in this office building
- Suite 103 is a former surgery center and has 1,443 SF available
- Recent rennovations to the suite include new ceiling and lighting
- Old flooring has been removed and new flooring can be suited to tenant
- Suite 103 is ground floor space directly accessible from the parking lot
- Suite 201 has ±1,451 SF on the second floor
  It is walk-up space with windows on three sides providing abundant light
- Suite 201 has large offices which lend it to executive space or bullpen areas