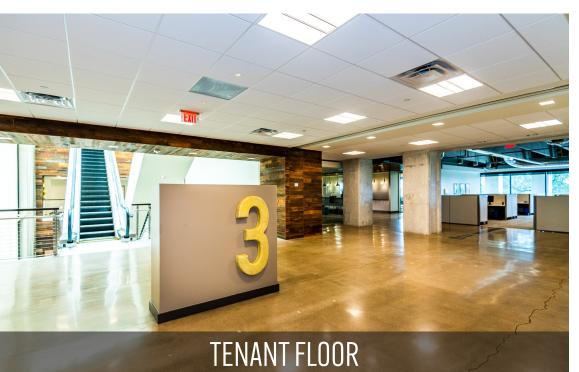

e
  - Moderate cost of living
  - Highly acclaimed public & private school systems

#### **Property Highlights**

- Well located 5 Story office building situated on 19 acres.
- 155,993 Contiguous RSF
  - 3rd Floor 98,338
  - 4th Floor 57,655
- 3rd Floor: Plug and Play option with available furniture.
- Full-service gym -~13K SF
  - Fully furnished with both free weights and machines Cardio machines and bikes Yoga/Spin room Mens and lady's locker room with showers
- Townhall style Auditorium with reception area, ~12K SF Seats 190 with ability to increase to 500
- Corporate café operating Starbucks franchise.
- Ample Parking

Includes covered structured garage.

- Fully modernized elevators and escalators, completed 2022.
- Chillers replaced, completed 2022.





#### Amenity Map















## **Building Luxuries**





٣ ت

. .

- -

### FLOOR 3

98,338 RSF 376 OPEN OFFICE SEATING 19 PRIVATE OFFICES PLUG + PLAY WITH CURRENT FURNITURE MULTIPLE CONFERENCE ROOMS & TRAINING ROOM EASILY DEMISABLE HIGH COLLABORATIVE COMMUNITY SPACE ABILITY TO ACTIVATE EXTERIOR PATIO

## FLOOR 4

57,655 RSF EASILY DEMISABLE HIGHLY FUNCTIONAL AND CREATIVE

HOEFER WELKER



155,000 RSF CONTIGUOUS FLOOR PLANS



#### 3rd Floor - Furniture Plan