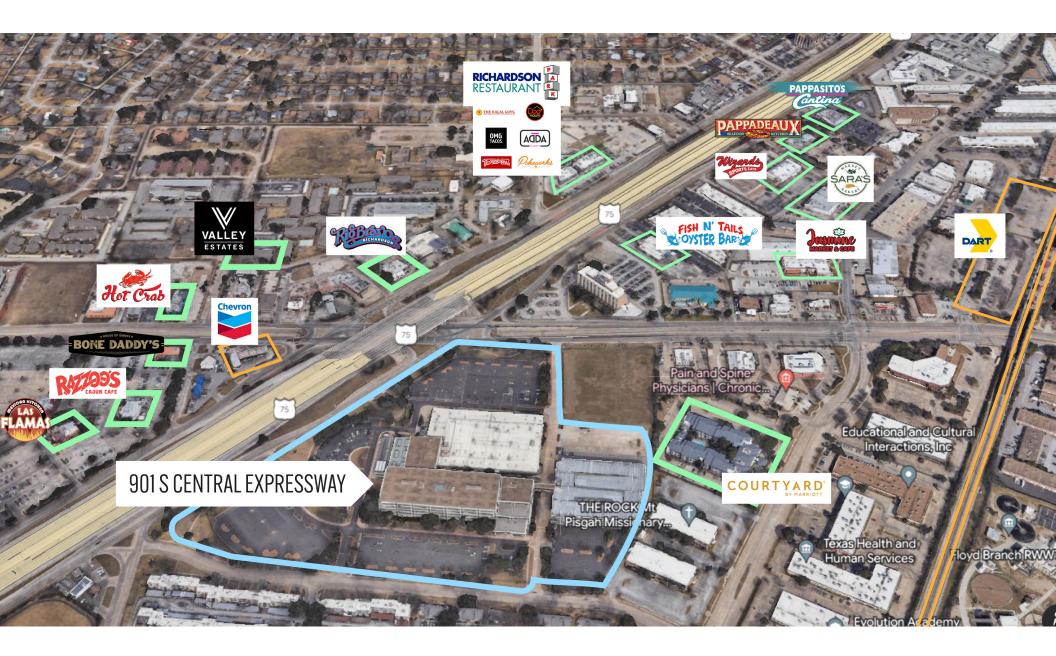

family.
- Diverse Amenity Base
  - Moderate cost of living
  - Highly acclaimed public & private school systems

#### **Property Highlights**

- Well located 5 Story office building situated on 19 acres.
- 155,993 Contiguous RSF
  - 3rd Floor 98,338
  - 4th Floor 57,655
- 3rd Floor: Plug and Play option with available furniture.
- Full-service gym -~13K SF
  - Fully furnished with both free weights and machines Cardio machines and bikes Yoga/Spin room Mens and lady's locker room with showers
- Townhall style Auditorium with reception area, ~12K SF Seats 190 with ability to increase to 500
- Corporate café operating Starbucks franchise.
- Ample Parking

Includes covered structured garage.

- Fully modernized elevators and escalators, completed 2022.
- Chillers replaced, completed 2022.





#### Amenity Map















## **Building Luxuries**





٣ ت

. .

- -

### FLOOR 3

98,338 RSF 376 OPEN OFFICE SEATING 19 PRIVATE OFFICES PLUG + PLAY WITH CURRENT FURNITURE MULTIPLE CONFERENCE ROOMS & TRAINING ROOM EASILY DEMISABLE HIGH COLLABORATIVE COMMUNITY SPACE ABILITY TO ACTIVATE EXTERIOR PATIO

## FLOOR 4

57,655 RSF EASILY DEMISABLE HIGHLY FUNCTIONAL AND CREATIVE

HOEFER WELKER



155,000 RSF CONTIGUOUS FLOOR PLANS



#### 3rd Floor - Furniture Plan