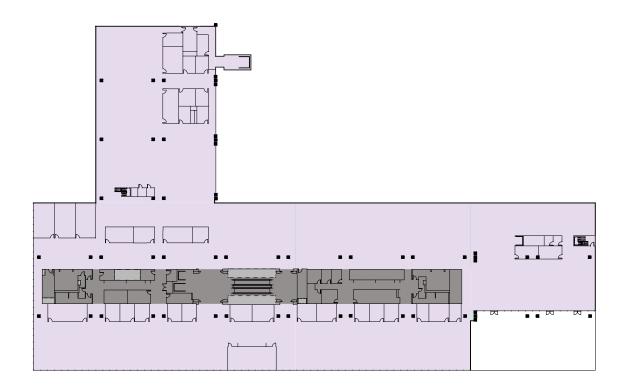

### FLOOR 3

98,338 RSF 376 OPEN OFFICE SEATING 19 PRIVATE OFFICES PLUG + PLAY WITH CURRENT FURNITURE MULTIPLE CONFERENCE ROOMS & TRAINING ROOM EASILY DEMISABLE HIGH COLLABORATIVE COMMUNITY SPACE ABILITY TO ACTIVATE EXTERIOR PATIO

#### 3rd Floor - Furniture Plan