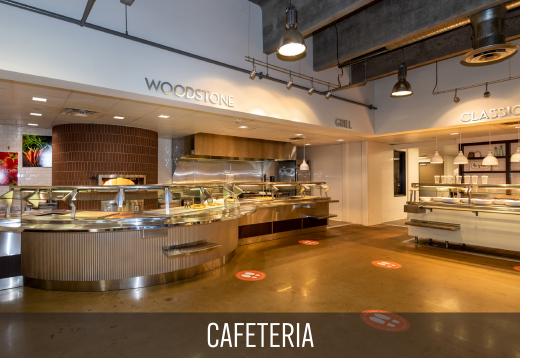

#### **Property Highlights**

- Well located 5 Story office building situated on 19 acres.
- 155,993 Contiguous RSF
  - 3rd Floor 98,338
  - 4th Floor 57,655
- 3rd Floor: Plug and Play option with available furniture.
- Full-service gym -~13K SF
  - Fully furnished with both free weights and machines Cardio machines and bikes Yoga/Spin room Mens and lady's locker room with showers
- Townhall style Auditorium with reception area, ~12K SF Seats 190 with ability to increase to 500
- Corporate café operating Starbucks franchise.
- Ample Parking

## **Building Luxuries**

٣ ت

. .

- -