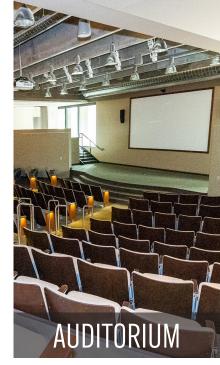

#### **Property Highlights**

- Well located 5 Story office building situated on 19 acres.
- 155,993 Contiguous RSF
  - 3rd Floor 98,338
  - 4th Floor 57,655
- 3rd Floor: Plug and Play option with available furniture.
- Full-service gym -~13K SF
  - Fully furnished with both free weights and machines Cardio machines and bikes Yoga/Spin room Mens and lady's locker room with showers
- Townhall style Auditorium with reception area, ~12K SF Seats 190 with ability to increase to 500
- Corporate café operating Starbucks franchise.
- Ample Parking