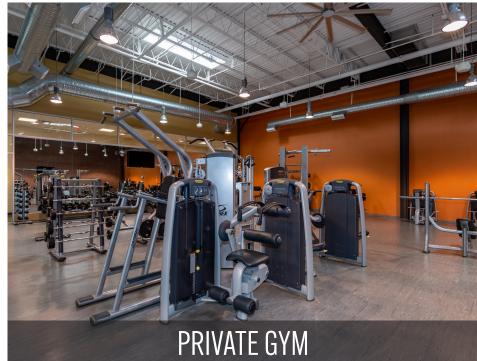

#### **Property Highlights**

- Well located 5 Story office building situated on 19 acres.
- 155,993 Contiguous RSF
  - 3rd Floor 98,338
  - 4th Floor 57,655
- 3rd Floor: Plug and Play option with available furniture.
- Full-service gym -~13K SF
  - Fully furnished with both free weights and machines Cardio machines and bikes Yoga/Spin room Mens and lady's locker room with showers
- Townhall style Auditorium with reception area, ~12K SF Seats 190 with ability to increase to 500
- Corporate café operating Starbucks franchise.
- Ample Parking