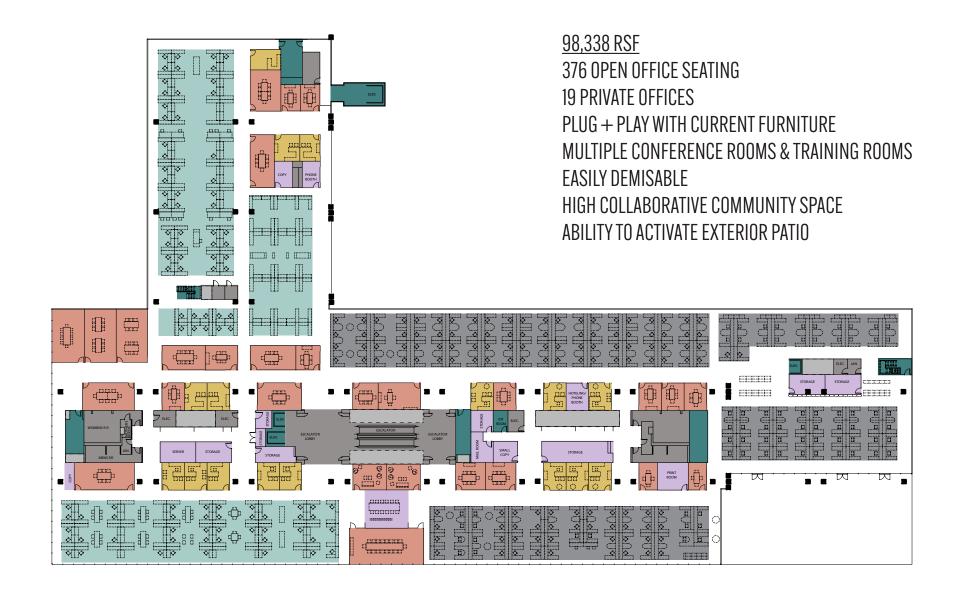

### FLOOR 3

98,338 RSF 376 OPEN OFFICE SEATING 19 PRIVATE OFFICES PLUG + PLAY WITH CURRENT FURNITURE MULTIPLE CONFERENCE ROOMS & TRAINING ROOM EASILY DEMISABLE HIGH COLLABORATIVE COMMUNITY SPACE ABILITY TO ACTIVATE EXTERIOR PATIO