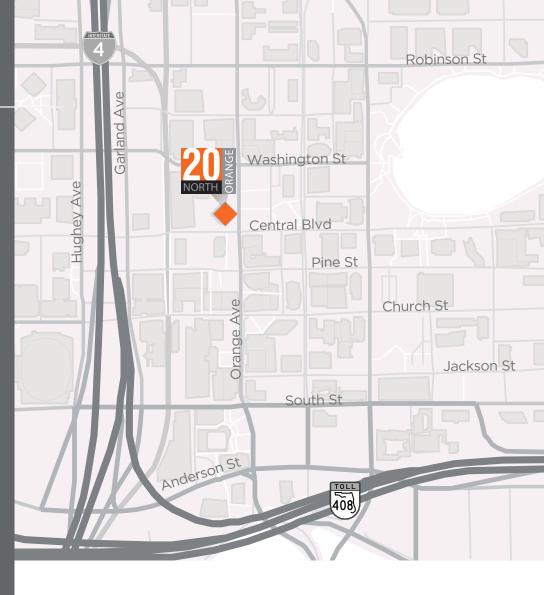

Full-Service Bank & ATM

South State

Situated on the corner of Orange Avenue and Central Boulevard in the heart of downtown Orlando, 20 North Orange is a premier Class A office building with modern finishes and superior accessibility.

# at the center of accessibility

2 Sunrail Stations Nearby

10+ Lynx Bus Stops Nearby