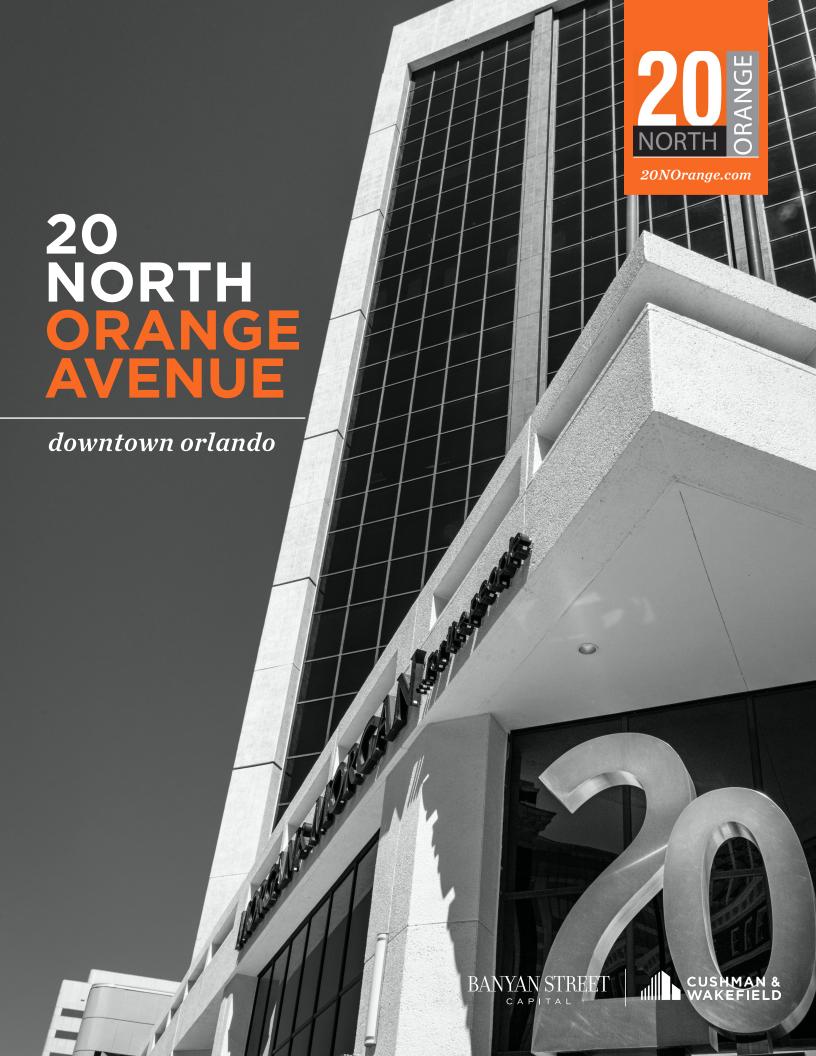

## **20 NORTH ORANGE HIGHLIGHTS**

279,780 SF Office Building

Located in the heart of Orlando's CBD

Renovated Lobby & 2nd Floor Common Area

Highest Parking Ratio in the CBD

On-Site Management & 24/7 Security Staffing

Full-Service Bank & ATM

South State

Situated on the corner of Orange Avenue and Central Boulevard in the heart of downtown Orlando, 20 North Orange is a premier Class A office building with modern finishes and superior accessibility.

Re-designed to reflect today's modern workplace, 20 North Orange provides tenants and guests with an elevated office experience.

AT THE CENTER Of opportunity