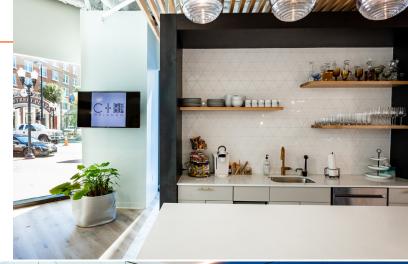

Easy Access to Major Roadways Including I-4 & SR 408

**Ground Floor Retail** Includes Pokeworks & Mecato's Cafe

on the 2nd Floor

Tenant Conference Center

Car Detailing Available On-Site

2 Parking Garages with Skybridges

### **FOOD & BEVERAGE**

- Tin & Taco
- Tropical Smoothie
- Artisan's Table
- Kres Chophouse
- The Citrus Club
- Super Rico Colombian Restaurant & Bar
- Finnhenry's
- Bento Downtown Orlando
- Elixir
- Nature's Table Cafe
- Neon Beach
- Motorworks Brewing
- Gitto's Pizza
- CFS Coffee Downtown
- Dunkin'
- Starbucks
- Latin Square
- Lake Eola Park
- 310 Lakeside
- Craft & Common
- Gringos Locos
- Deeply Coffee