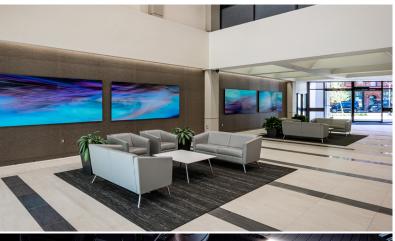

## **20 NORTH ORANGE HIGHLIGHTS**

279,780 SF Office Building

Located in the heart of Orlando's CBD

Renovated Lobby & 2nd Floor Common Area

Highest Parking Ratio in the CBD

On-Site Management & 24/7 Security Staffing

Re-designed to reflect today's modern workplace, 20 North Orange provides tenants and guests with an elevated office experience.

AT THE CENTER Of opportunity