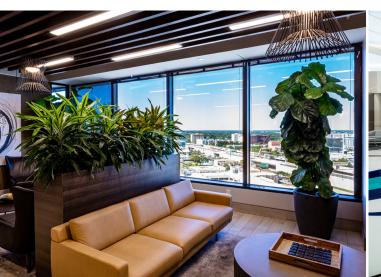

## **20 NORTH ORANGE HIGHLIGHTS**

279,780 SF Office Building

Located in the heart of Orlando's CBD

Renovated Lobby & 2nd Floor Common Area

Highest Parking Ratio in the CBD

On-Site Management & 24/7 Security Staffing

Re-designed to reflect today's modern workplace, 20 North Orange provides tenants and guests with an elevated office experience.

AT THE CENTER Of opportunity