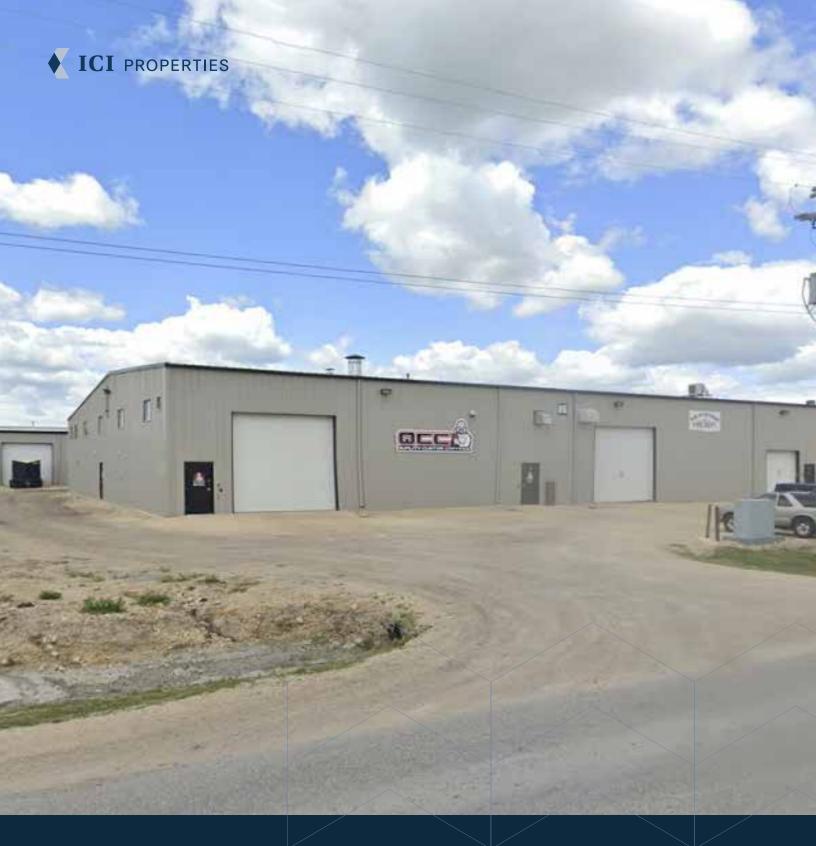

86 Wheatfield Road, RM of Rosser, Manitoba

# Newer Warehouse Available in CentrePort Canada

For Lease

## Highlights

**High Quality** 

INDUSTRIAL BUILDING IN STONY MOUNTAIN

**Great Access** 

TO MAJOR TRANSPORTATION ROUTES

Ideally

SUITED FOR INDUSTRIAL WAREHOUSE