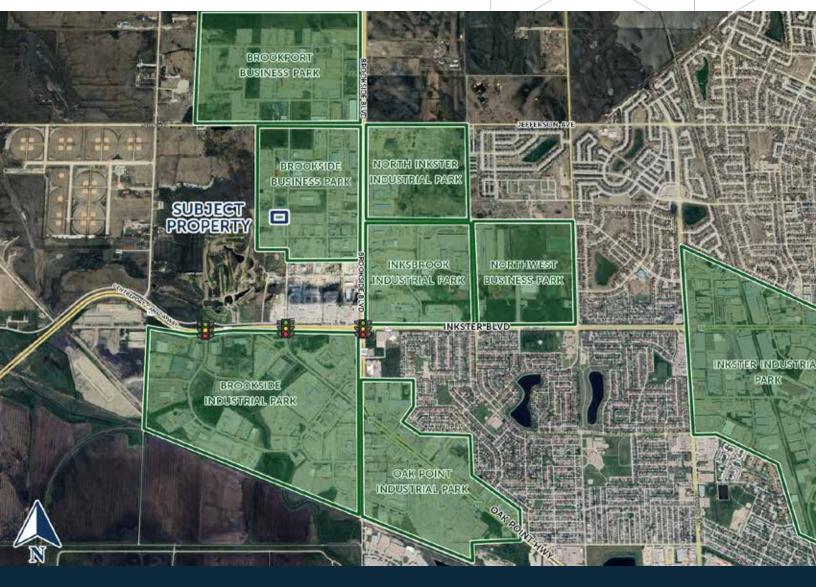

#### **Features**

- Unit 1 offers open warehouse with 2 grade loading doors and turnkey main floor & mezzanine level showroom/office space
- Units 2 & 3 offer open warehouse with 4 grade loading doors and turnkey office space
- Units can be combined for a total of +/- 15,156 sq. ft.
- Strategically positioned within CentrePort Canada with exposure to a variety of industrial businesses
- Close to major transportation routes including Brookside Boulevard & the Perimeter Highway
- Ample on-site parking available

## Highlights

**High Quality** 

INDUSTRIAL BUILDING IN STONY MOUNTAIN

**Great Access** 

TO MAJOR TRANSPORTATION ROUTES

Ideally

SUITED FOR INDUSTRIAL WAREHOUSE