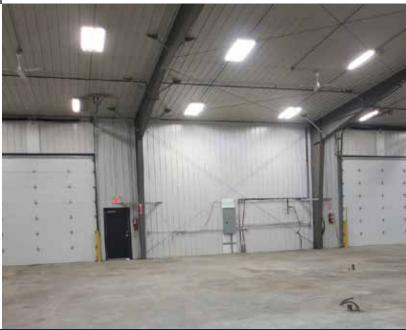

#### **Features**

- Unit 1 offers open warehouse with 2 grade loading doors and turnkey main floor & mezzanine level showroom/office space
- Units 2 & 3 offer open warehouse with 4 grade loading doors and turnkey office space
- Units can be combined for a total of +/- 15,156 sq. ft.
- Strategically positioned within CentrePort Canada with exposure to a variety of industrial businesses
- Close to major transportation routes including Brookside Boulevard & the Perimeter Highway
- Ample on-site parking available