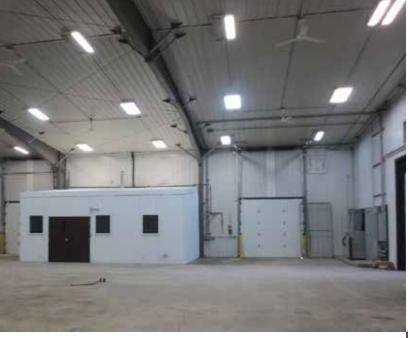

#### **Features**

- Unit 1 offers open warehouse with 2 grade loading doors and turnkey main floor & mezzanine level showroom/office space
- Units 2 & 3 offer open warehouse with 4 grade loading doors and turnkey office space
- Units can be combined for a total of +/- 15,156 sq. ft.
- Strategically positioned within CentrePort Canada with exposure to a variety of industrial businesses
- Close to major transportation routes including Brookside Boulevard & the Perimeter Highway
- Ample on-site parking available