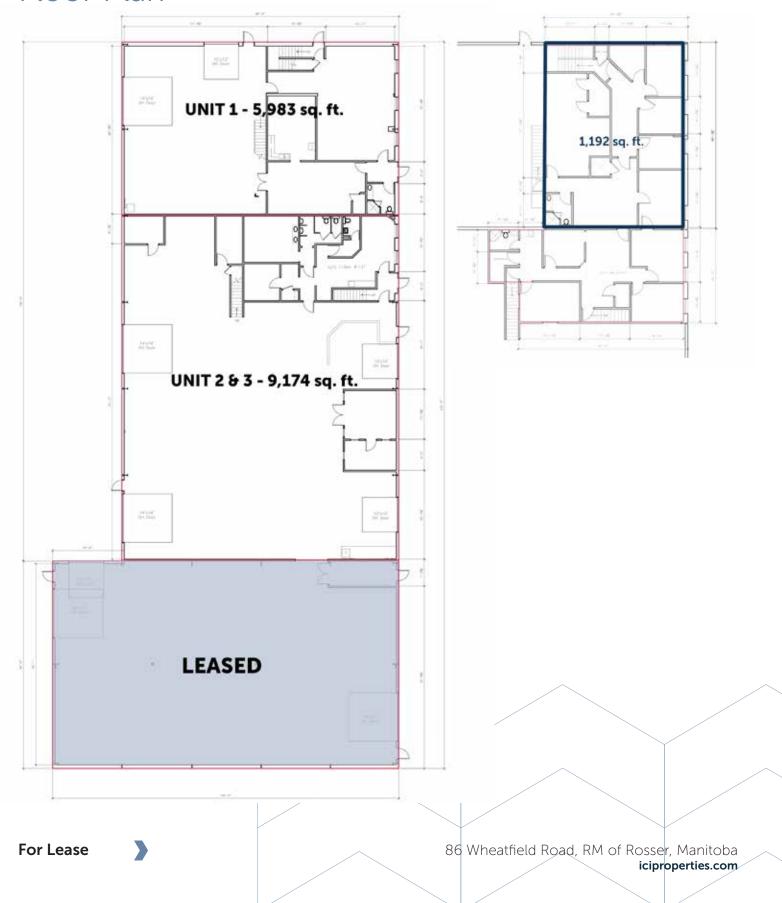

## **Property Details**

+/- 5,982 sq. ft.

UNIT 1 SIZE

+/- 9,174 sq. ft.

UNITS 2 & 3 SIZE

+/- 15,156 sq. ft.

TOTAL SIZE

\$9.95/sq. ft.

NET LEASE RATE

\$4.52/sq. ft.

CAM & TAX (EST. 2024)

16' to 20'

CEILING HEIGHT

#### **Features**

- Unit 1 offers open warehouse with 2 grade loading doors and turnkey main floor & mezzanine level showroom/office space
- Units 2 & 3 offer open warehouse with 4 grade loading doors and turnkey office space
- Units can be combined for a total of +/- 15,156 sq. ft.
- Strategically positioned within CentrePort Canada with exposure to a variety of industrial businesses
- Close to major transportation routes including Brookside Boulevard & the Perimeter Highway
- Ample on-site parking available

# Floor Plan