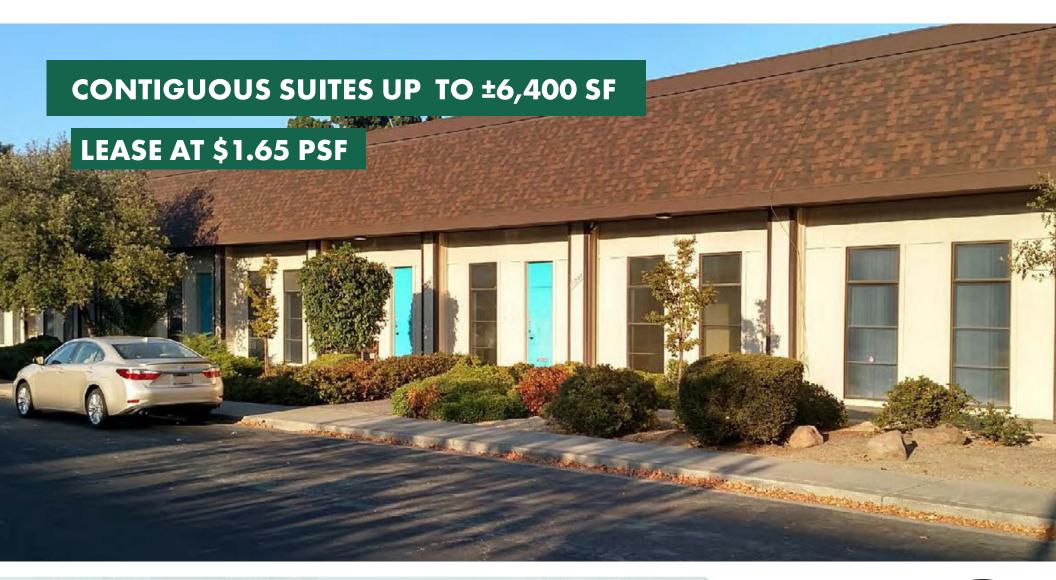

## 2344-2350 STANWELL DRIVE | FOR LEASE

OFFICE/FLEX SPACE IN CONCORD, CALIFORNIA

2350 STANWELL DRIVE HIGHLY IMPROVED UNITS WITH ±1,600 SF - 6,400 SF OF OFFICE/FLEX SPACE

- Modified gross lease
- Well maintained building with attractive landscaping and good parking
- Excellent central, commuter Concord location with good freeway access

### LEASE AT \$1.65 PSF

# HIGHLY IMPROVED UNIT WITH ±6,400 SF OF OFFICE/FLEX SPACE