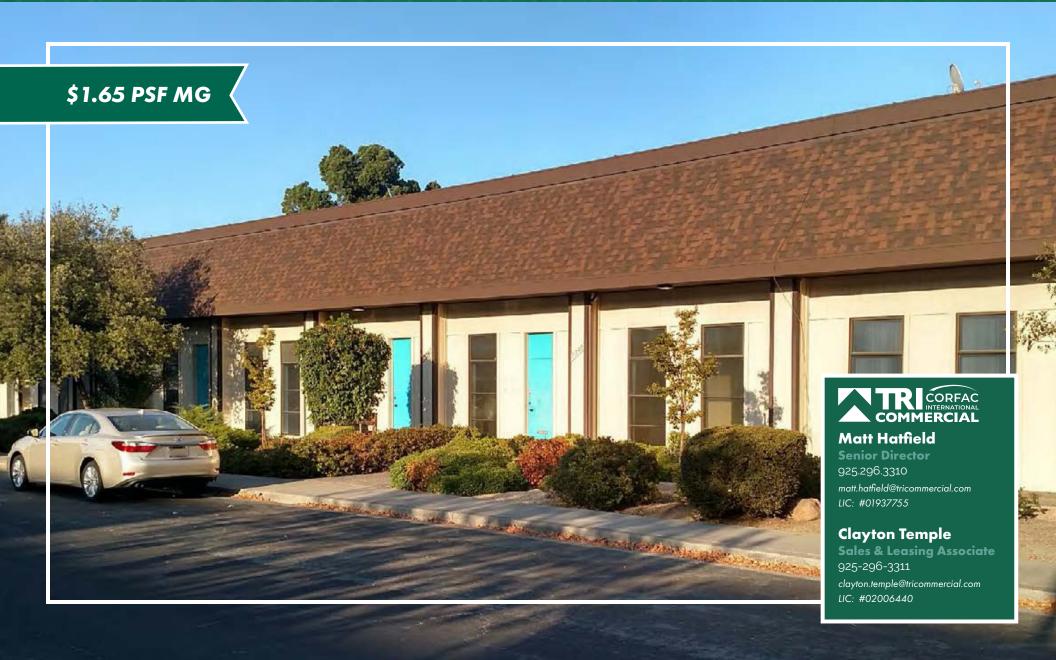

## 2344-2350 STANWELL DRIVE | FOR LEASE

OFFICE/FLEX SPACE IN CONCORD, CALIFORNIA

2350 STANWELL DRIVE HIGHLY IMPROVED UNITS WITH ±1,600 SF - 6,400 SF OF OFFICE/FLEX SPACE

- Modified gross lease
- Well maintained building with attractive landscaping and good parking
- Excellent central, commuter Concord location with good freeway access

### LEASE AT \$1.65 PSF

#### **Matt Hatfield**

925-296-3310 matt.hatfield@tricommercial.com LIC: #01937755

### **Clayton Temple**

925-296-3311

clayton.temple@tricommercial.com LIC: #02006440