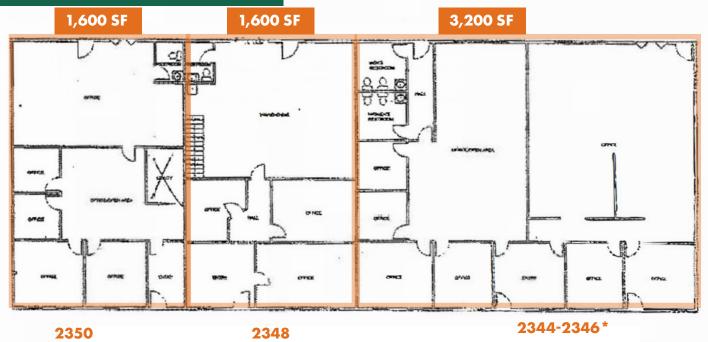

## 2344-2350 STANWELL DRIVE | FOR LEASE

OFFICE/FLEX SPACE IN CONCORD, CALIFORNIA

2350 STANWELL DRIVE HIGHLY IMPROVED UNITS WITH ±1,600 SF - 6,400 SF OF OFFICE/FLEX SPACE

- Modified gross lease
- Well maintained building with attractive landscaping and good parking
- Excellent central, commuter Concord location with good freeway access

\*2344-2346 **AVAILABLE W/90 DAYS NOTICE** 

# HIGHLY IMPROVED UNIT WITH ±6,400 SF OF OFFICE/FLEX SPACE