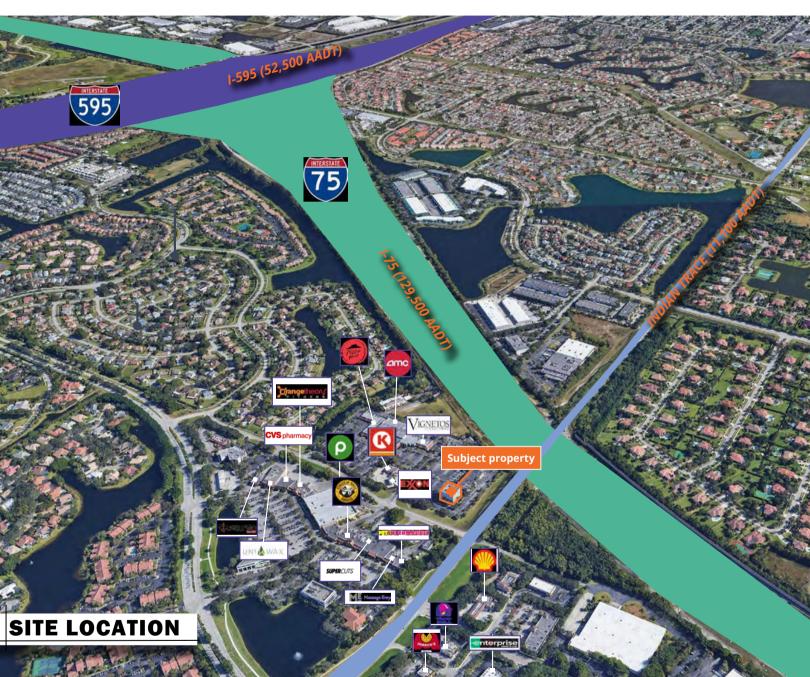

## **PROPERTY HIGHLIGHTS**

- Can Accommodate Office & Medical Users
- Individual HVAC Systems for Flexible Working Hours
- Ample Parking; Parking ratio 4.27/1,000 SF
- Conveniently Located Across from Country Isles Plaza
- Restaurants & Retail Within Walking Distance
- Quick Access to I-75, I-95, & Florida's Turnpike

# WESTON TRACE

Located in Weston, Florida, one of Broward County's most affluent and desirable suburbs. The property offers excellent proximity to Weston's abundant luxury residences and short commute times for the business and medical professionals who comprise the bulk of the tenancy.