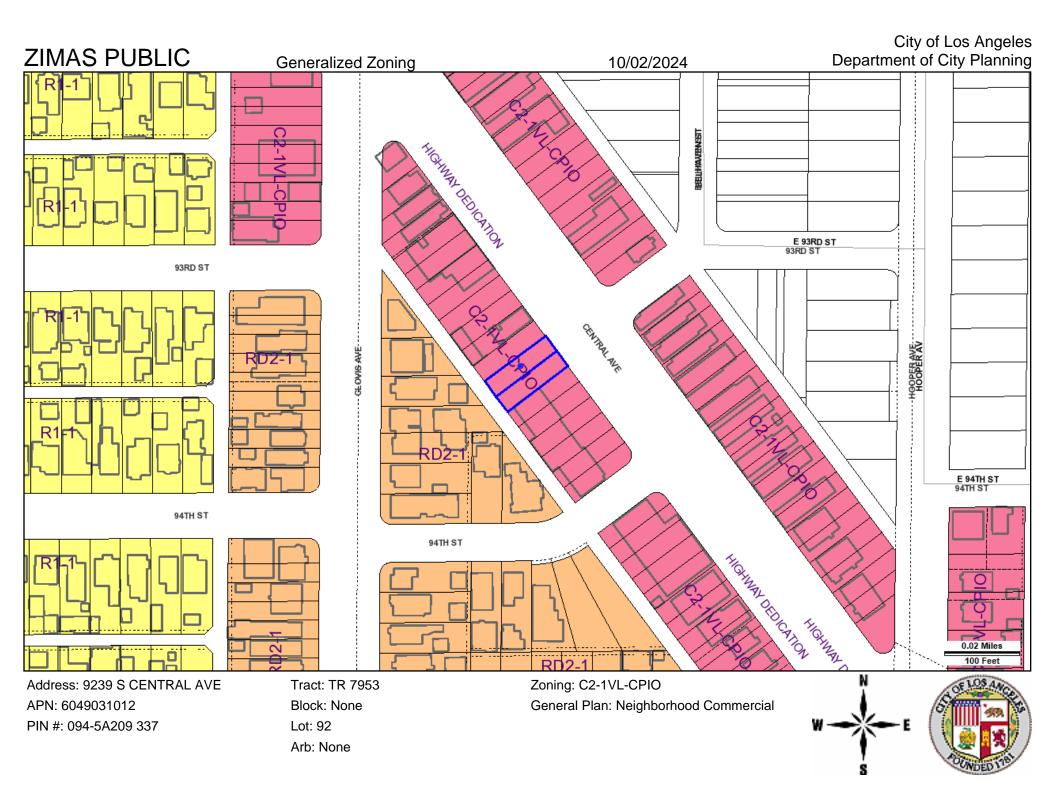

PIN Number 094-5A209 337 Lot/Parcel Area (Calculated) 2,500.2 (sq ft)

Thomas Brothers Grid PAGE 704 - GRID E3

PAGE 704 - GRID E4

M B 86-76/77

None

Assessor Parcel No. (APN) 6049031012 Tract TR 7953

Block None

Lot 92

Arb (Lot Cut Reference) Map Sheet 094-5A209

**Jurisdictional Information** 

Map Reference

Community Plan Area Southeast Los Angeles Area Planning Commission South Los Angeles

Neighborhood Council **Empowerment Congress Southeast** 

Special Notes None

C2-1VL-CPIO Zoning

Zoning Information (ZI) ZI-2498 Local Emergency Temporary Regulations - Time Limits and

Parking Relief - LAMC 16.02.1

ZI-2517 Al Fresco Ordinance within Planning Overlay and/or the

ZI-2512 Housing Element Inventory of Sites

General Plan Land Use Neighborhood Commercial

General Plan Note(s) Yes Hillside Area (Zoning Code) No

Specific Plan Area SOUTH LOS ANGELES ALCOHOL SALES

Subarea None Special Land Use / Zoning None Historic Preservation Review No Historic Preservation Overlay Zone None Other Historic Designations None Mills Act Contract None CDO: Community Design Overlay None

CPIO: Community Plan Imp. Overlay Southeast Los Angeles Subarea Neigborhood-Serving Corridor

CUGU: Clean Up-Green Up None

This report is subject to the terms and conditions as set forth on the website. For more details, please refer to the terms and conditions at zimas.lacity.org (\*) - APN Area is provided "as is" from the Los Angeles County's Public Works, Flood Control, Benefit Assessment.