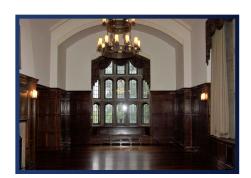

## Space Available: 250 - 2,602 SF

- » Ideal for Office Space
- » Great Visibility
- » ADA Accessible
- » Historic Values

This 22 acres of majestically situated property and historic buildings with breath taking view, sitting high atop the lands located at the corner of South Goodman Street & Highland Avenue in the City of Rochester, this complex has over 2000' of road frontage(bordering the Town of Brighton). Adjacent to the Monroe County Highland Park and the world famous Rochester Lilac's bushes.