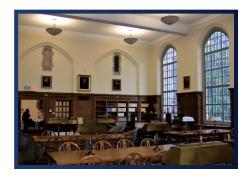

## Space Available: 250 - 2,602 SF

- » Ideal for Office Space
- » Great Visibility
- » ADA Accessible
- » Historic Values

This 22 acres of majestically situated property and historic buildings with breath taking view, sitting high atop the lands located at the corner of South Goodman Street & Highland Avenue in the City of Rochester, this complex has over 2000' of road frontage(bordering the Town of Brighton). Adjacent to the Monroe County Highland Park and the world famous Rochester Lilac's bushes.