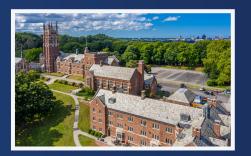

## Colgate Rochester Crozer Divinty Complex

ni RHH

min w min

1100 Goodman St S Rochester, NY 14620

## Space Available: 250 - 2,602 SF

- » Ideal for Office Space
- » Great Visibility
- » ADA Accessible
- » Historic Values

This 22 acres of majestically situated property and historic buildings with breath taking view, sitting high atop the lands located at the corner of South Goodman Street & Highland Avenue in the City of Rochester, this complex has over 2000' of road frontage(bordering the Town of Brighton). Adjacent to the Monroe County Highland Park and the world famous Rochester Lilac's bushes.