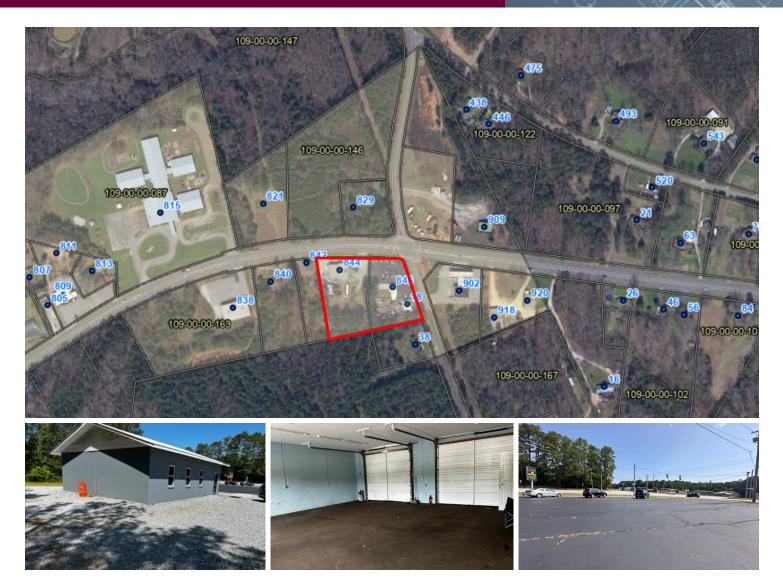

## 844 & 846 Greenwood Highway

Abbeville, SC 29620

## For Sale \$700,000

This 2 parcel, +/-3.91 acre tract boasts over 700' of road frontage at a signalized intersection and four curb cuts. The three buildings on the property total approximately 10,600 sf. Great visibility from all directions. Property could be owner user, value add or redeveloped. Water to site, sewer less than 1 mile to site.

- 10,600 VPD (2023 SC DOT)
- Currently Owner Occupied
- Abbeville Clty Limits
- Zoning: General / Highway Commercial

Berkshire Hathaway HomeServices C. Dan Joyner, REALTORS 230 Buist Avenue Greenville, SC 29609