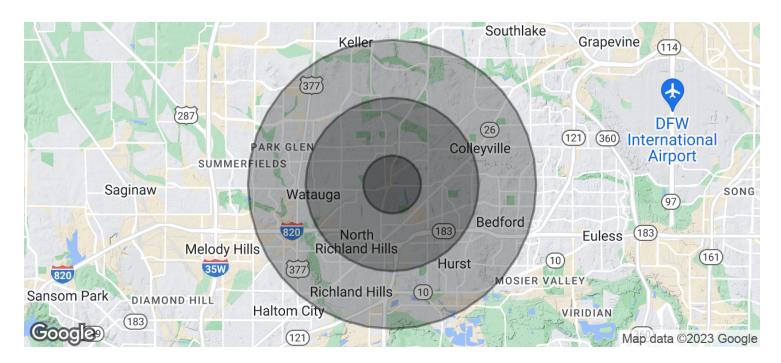

### 8205 MID CITIES BLVD, NORTH RICHLAND HILLS, TX 76182

### **DEMOGRAPHICS MAP & REPORT**

| POPULATION           | 1 MILE | 3 MILES | 5 MILES |
|----------------------|--------|---------|---------|
| Total Population     | 10,180 | 96,135  | 261,400 |
| Average Age          | 37.3   | 39.0    | 37.4    |
| Average Age (Male)   | 37.9   | 38.0    | 36.1    |
| Average Age (Female) | 37.1   | 40.2    | 38.4    |

| <b>HOUSEHOLDS &amp; INCOME</b> | 1 MILE    | 3 MILES   | 5 MILES   |
|--------------------------------|-----------|-----------|-----------|
| Total Households               | 3,894     | 36,003    | 96,044    |
| # of Persons per HH            | 2.6       | 2.7       | 2.7       |
| Average HH Income              | \$87,963  | \$81,634  | \$86,302  |
| Average House Value            | \$189,057 | \$197,147 | \$223,678 |