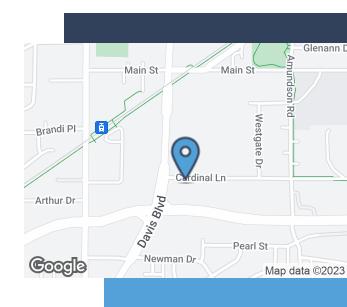

### 8205 MID CITIES BLVD, NORTH RICHLAND HILLS, TX 76182



### **PROPERTY HIGHLIGHTS**

- ±3 775 SF Professional Office Building for Sale
- ±1,955 SF Professional Office Space for lease
- End-cap space. All offices + C/R have windows
- Move in ready space
- Stained concrete flooring
- NWQ of Mid Cities Blvd & Davis Blvd

## **SALE PRICE** CALL FOR PRICING **LEASE RATE** \$17.00 - 18.00 SF/YR



### **CONTACT INFORMATION**

**ERIC GOODWIN** 

Office: 817.488.4333 Cell: 214.642.8928 eric@championsdfw.com

#### JIM KELLEY

Office: 817.488.4333 Cell: 817.909.7875 jim@championsdfw.com

#### **Champions DFW Commercial Realty**

1725 E Southlake Blvd, Suite 100, Southlake, TX 76092

©2023 Champions DFW Commercial Realty LLC.

All rights reserved. The information contained herein was obtained from sources believed to be reliable. It is subject to verification. The presentation of this property is submitted subject to errors, omissions, change of price or conditions, prior to sale or lease, or withdrawal without notice



### 8205 MID CITIES BLVD, NORTH RICHLAND HILLS, TX 76182

### **LEASE SPACES**



### **LEASE INFORMATION**

| Lease Type:  | NNN      | Lease Term: | Negotiable