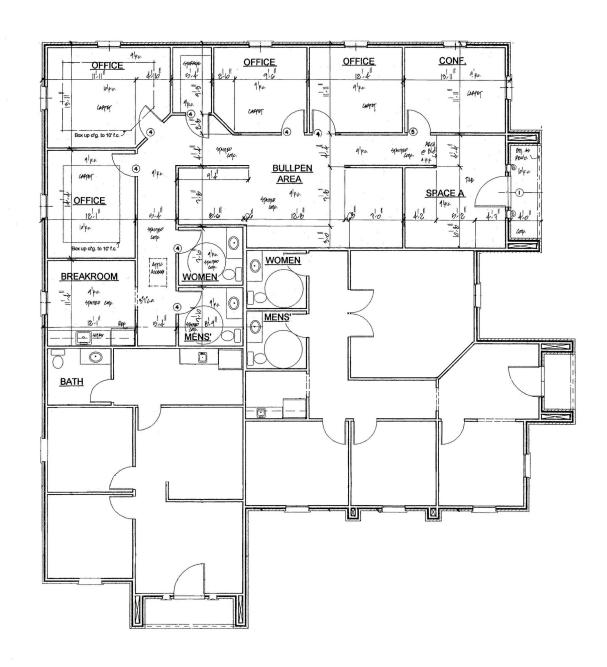

, prior to sale or lease, or withdrawal without notice



### 8205 MID CITIES BLVD, NORTH RICHLAND HILLS, TX 76182

### **LEASE SPACES**



### **LEASE INFORMATION**

| Lease Type:  | NNN      | Lease Term: | Negotiable              |
|--------------|----------|-------------|-------------------------|
| Total Space: | 1,955 SF | Lease Rate: | \$17.00 - \$18.00 SF/yr |

### **AVAILABLE SPACES**

| SUITE     | TENANT    | SIZE (SF) | LEASE TYPE | LEASE RATE            | DESCRIPTION |
|-----------|-----------|-----------|------------|-----------------------|-------------|
| Suite 300 | Available | 1,955 SF  | NNN        | \$17.00 - 18.00 SF/yr | -           |

#### **Champions DFW Commercial Realty**



### 8205 MID CITIES BLVD, NORTH RICHLAND HILLS, TX 76182

### FLOOR PLAN - FULL BUILDING



#### **Champions DFW Commercial Realty**



### 8205 MID CITIES BLVD, NORTH RICHLAND HILLS, TX 76182

### **EXTERIOR PHOTOS**







### **Champions DFW Commercial Realty**



### 8205 MID CITIES BLVD, NORTH RICHLAND HILLS, TX 76182

### **INTERIOR PHOTOS**







### **Champions DFW Commercial Realty**



### 8205 MID CITIES BLVD, NORTH RICHLAND HILLS, TX 76182

### **LOCATION MAP**



#### **Champions DFW Commercial Realty**



### 8205 MID CITIES BLVD, NORTH RICHLAND HILLS, TX 76182

### **DEMOGRAPHICS MAP & REPORT**



| POPULATION           | 1 MILE | 3 MILES | 5 MILES |
|----------------------|--------|---------|---------|
| Total Population     | 10,180 | 96,135  | 261,400 |
| Average Age          | 37.3   | 39.0    | 37.4    |
| Average Age (Male)   | 37.9   | 38.0    | 36.1    |