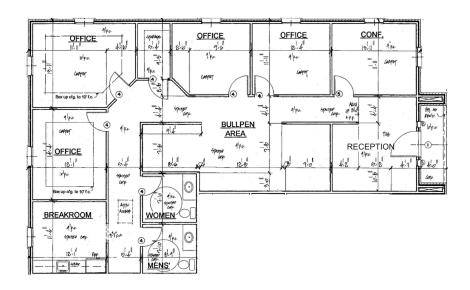

& Davis Blvd

## **SALE PRICE** CALL FOR PRICING **LEASE RATE** \$17.00 - 18.00 SF/YR



### **CONTACT INFORMATION**

**ERIC GOODWIN** 

Office: 817.488.4333 Cell: 214.642.8928 eric@championsdfw.com

#### JIM KELLEY

Office: 817.488.4333 Cell: 817.909.7875 jim@championsdfw.com

#### **Champions DFW Commercial Realty**

1725 E Southlake Blvd, Suite 100, Southlake, TX 76092

©2023 Champions DFW Commercial Realty LLC.

All rights reserved. The information contained herein was obtained from sources believed to be reliable. It is subject to verification. The presentation of this property is submitted subject to errors, omissions, change of price or conditions, prior to sale or lease, or withdrawal without notice



### 8205 MID CITIES BLVD, NORTH RICHLAND HILLS, TX 76182

### **LEASE SPACES**



### **LEASE INFORMATION**

| Lease Type:  | NNN      | Lease Term: | Negotiable              |
|--------------|----------|-------------|-------------------------|
| Total Space: | 1,955 SF | Lease Rate: | \$17.00 - \$18.00 SF/yr |

### **AVAILABLE SPACES**

| SUITE     | TENANT    | SIZE (SF) | LEASE TYPE | LEASE RATE            | DESCRIPTION |
|-----------|-----------|-----------|------------|-----------------------|-------------|
| Suite 300 | Available | 1,955 SF  | NNN        | \$17.00 - 18.00 SF/yr | -           |

#### **Champions DFW Commercial Realty**



### 8205 MID CITIES BLVD, NORTH RICHLAND HILLS, TX 76182

### FLOOR PLAN - FULL BUILDING



#### **Champions DFW Commercial Realty**



### 8205 MID CITIES BLVD, NORTH RICHLAND HILLS, TX 76182

### **EXTERIOR PHOTOS**







###