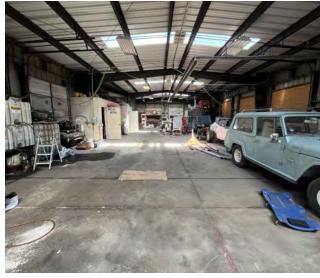

#### **PROPERTY OVERVIEW**

Unique Properties, Inc. is pleased to present the 7,304 SF flex property with over 4 acres of outdoor storage land available for lease at 5118 Brighton Blvd. The Property's access to Denver's major highways and arterials is unmatched as it is located just off Brighton Blvd and close proximity to I-70. The building has a great reception/ lobby entrance, multiple private offices, a conference room and ~4,000 Sf of Warehouse Space. The lot's heavy industrial zoning allows for outdoor storage. The lot is fully fenced and lighted with Light Posts that are located throughout the lot. The adjacent parcels are also available for lease with roughly 2 additional acres available at \$5,000/AC per month NNN - Contact Broker for More Details!

#### **PROPERTY HIGHLIGHTS**

- Large Lot with heavy Industrial Zoning that allows for Outdoor Storage
- Open Warehouse Space with 4 Drive in Doors and 6 Dock-High Bays (Additional Doors can be reopened)
- Front office with multiple private Offices and a Conference Room
- Great Reception/ Lobby Entrance
- Fenced and Secured Lot
- Easy access with Frontage on Brighton Blvd

# **ADDITIONAL PHOTOS**