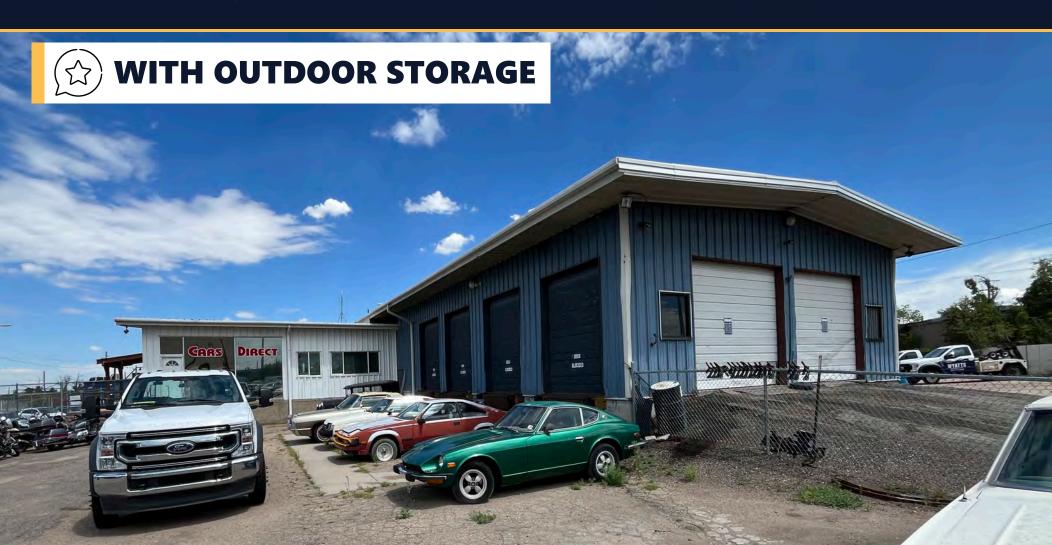

#### **PROPERTY OVERVIEW**

Unique Properties, Inc. is pleased to present the 7,304 SF flex property with over 4 acres of outdoor storage land available for lease at 5118 Brighton Blvd. The Property's access to Denver's major highways and arterials is unmatched as it is located just off Brighton Blvd and close proximity to I-70. The building has a great reception/ lobby entrance, multiple private offices, a conference room and ~4,000 Sf of Warehouse Space. The lot's heavy industrial zoning allows for outdoor storage. The lot is fully fenced and lighted with Light Posts that are located throughout the lot. The adjacent parcels are also available for lease with roughly 2 additional acres available at \$5,000/AC per month NNN - Contact Broker for More Details!

#### **PROPERTY HIGHLIGHTS**

- Large Lot with heavy Industrial Zoning that allows for Outdoor Storage
- Open Warehouse Space with 4 Drive in Doors and 6 Dock-High Bays (Additional Doors can be reopened)
- Front office with multiple private Offices and a Conference Room
- Great Reception/ Lobby Entrance
- Fenced and Secured Lot
- Easy access with Frontage on Brighton Blvd