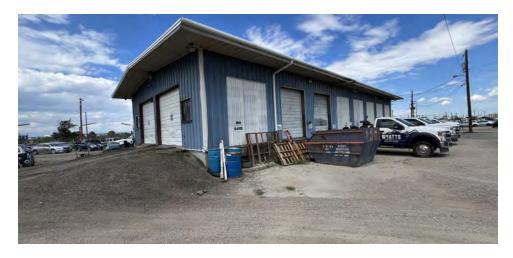

# 5130 BRIGHTON BLVD DENVER, CO 80216

# \$12-15/SF NNN LEASE RATE INDUSTRIAL



DENVER INFILL SPECIALISTS



## **SAM LEGER**

CHIEF EXECUTIVE OFFICER
303.512.1159
sleger@uniqueprop.com

# **GRAHAM TROTTER**

SENIOR BROKER ASSOCIATE
303.512.1197
gtrotter@uniqueprop.com

# **JACK GITLIN**

BROKER ASSOCIATE
303.645.4782
jgitlin@uniqueprop.com

### **EXECUTIVE SUMMARY**





#### OFFERING SUMMARY

**Building Size:** 7,304 SF 4.1 Acres Lot Size: Lease Rate: \$12-15/SF (NNN)

NNN's: TBD

Year Built: 1981

Warehouse Space: ~4,000 SF

13 ft Ceiling Height:

Clear Height: 11 ft

Drive-In Doors: 4 - (10' x 8')

Dock-High Bays: 6 - (2 Cross-Dock Bays) -

 $(10' \times 8')$ 

Zoning:

#### **PROPERTY OVERVIEW**

Unique Properties, Inc. is pleased to present the 7,304 SF flex property with over 4 acres of outdoor storage land available for lease at 5118 Brighton Blvd. The Property's access to Denver's major highways and arterials is unmatched as it is located just off Brighton Blvd and close proximity to I-70. The building has a great reception/ lobby entrance, multiple private offices, a conference room and ~4,000 Sf of Warehouse Space. The lot's heavy industrial