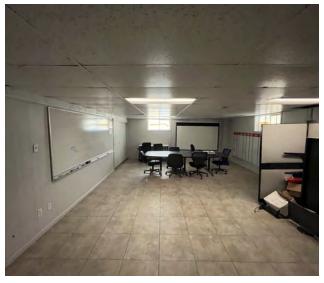

#### **PROPERTY OVERVIEW**

Unique Properties, Inc. is pleased to present the 7,304 SF flex property with over 4 acres of outdoor storage land available for lease at 5118 Brighton Blvd. The Property's access to Denver's major highways and arterials is unmatched as it is located just off Brighton Blvd and close proximity to I-70. The building has a great reception/ lobby entrance, multiple private offices, a conference room and ~4,000 Sf of Warehouse Space. The lot's heavy industrial zoning allows for outdoor storage. The lot is fully fenced and lighted with Light Posts that are located throughout the lot. The adjacent parcels are also available for lease with roughly 2 additional acres available at \$5,000/AC per month NNN - Contact Broker for More Details!

#### **PROPERTY HIGHLIGHTS**

- Large Lot with heavy Industrial Zoning that allows for Outdoor Storage
- Open Warehouse Space with 4 Drive in Doors and 6 Dock-High Bays (Additional Doors can be reopened)
- Front office with multiple private Offices and a Conference Room
- Great Reception/ Lobby Entrance
- Fenced and Secured Lot
- Easy access with Frontage on Brighton Blvd

# **ADDITIONAL PHOTOS**