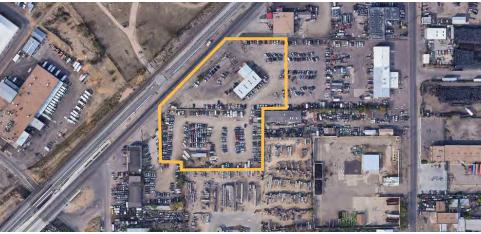

# 5130 BRIGHTON BLVD DENVER, CO 80216

# \$12-15/SF NNN LEASE RATE INDUSTRIAL



DENVER INFILL SPECIALISTS



## **SAM LEGER**

CHIEF EXECUTIVE OFFICER
303.512.1159
sleger@uniqueprop.com

# **GRAHAM TROTTER**

SENIOR BROKER ASSOCIATE
303.512.1197
gtrotter@uniqueprop.com

# **JACK GITLIN**

BROKER ASSOCIATE
303.645.4782
jgitlin@uniqueprop.com

### **EXECUTIVE SUMMARY**





#### OFFERING SUMMARY

**Building Size:** 7,304 SF 4.1 Acres Lot Size: Lease Rate: \$12-15/SF (NNN)

NNN's: TBD

Year Built: 1981

Warehouse Space: ~4,000 SF

13 ft Ceiling Height:

Clear Height: 11 ft

Drive-In Doors: 4 - (10' x 8')

Dock-High Bays: 6 - (2 Cross-Dock Bays) -

 $(10' \times 8')$ 

Zoning:

#### **PROPERTY OVERVIEW**

Unique Properties, Inc. is pleased to present the 7,304 SF flex property with over 4 acres of outdoor storage land available for lease at 5118 Brighton Blvd. The Property's access to Denver's major highways and arterials is unmatched as it is located just off Brighton Blvd and close proximity to I-70. The building has a great reception/ lobby entrance, multiple private offices, a conference room and ~4,000 Sf of Warehouse Space. The lot's heavy industrial zo