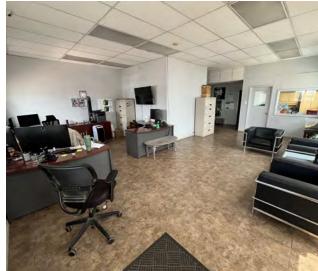

#### **PROPERTY OVERVIEW**

Unique Properties, Inc. is pleased to present the 7,304 SF flex property with over 4 acres of outdoor storage land available for lease at 5118 Brighton Blvd. The Property's access to Denver's major highways and arterials is unmatched as it is located just off Brighton Blvd and close proximity to I-70. The building has a great reception/ lobby entrance, multiple private offices, a conference room and ~4,000 Sf of Warehouse Space. The lot's heavy industrial zoning allows for outdoor storage. The lot is fully fenced and lighted with Light Posts that are located throughout the lot. The adjacent parcels are also available for lease with roughly 2 additional acres available at \$5,000/AC per month NNN - Contact Broker for More Details!

#### **PROPERTY HIGHLIGHTS**

- Large Lot with heavy Industrial Zoning that allows for Outdoor Storage
- Open Warehouse Space with 4 Drive in Doors and 6 Dock-High Bays (Additional Doors can be reopened)
- Front office with multiple private Offices and a Conference Room
- Great Reception/ Lobby Entrance
- Fenced and Secured Lot
- Easy access with Frontage on Brighton Blvd

# **ADDITIONAL PHOTOS**