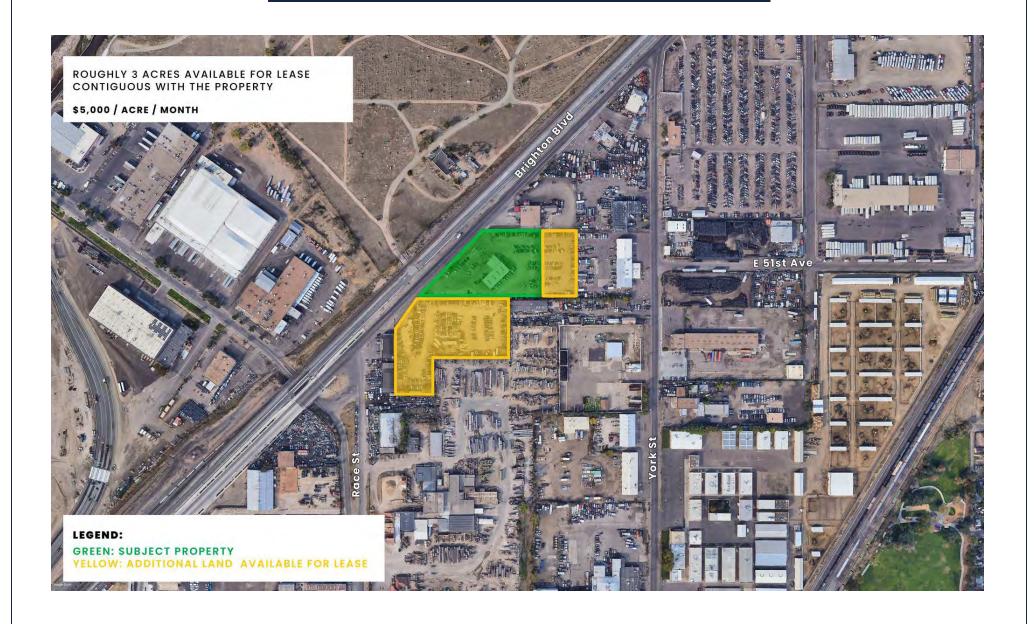

#### **PROPERTY OVERVIEW**

Unique Properties, Inc. is pleased to present the 7,304 SF flex property with over 4 acres of outdoor storage land available for lease at 5118 Brighton Blvd. The Property's access to Denver's major highways and arterials is unmatched as it is located just off Brighton Blvd and close proximity to I-70. The building has a great reception/ lobby entrance, multiple private offices, a conference room and ~4,000 Sf of Warehouse Space. The lot's heavy industrial zoning allows for outdoor storage. The lot is fully fenced and lighted with Light Posts that are located throughout the lot. The adjacent parcels are also available for lease with roughly 2 additional acres available at \$5,000/AC per month NNN - Contact Broker for More Details!

# ADDITIONAL LAND AVAILABLE FOR LEASE