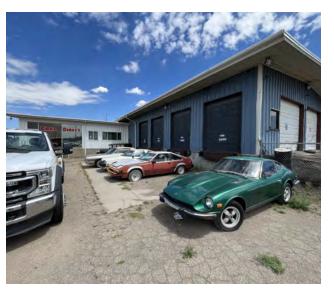

#### **PROPERTY OVERVIEW**

Unique Properties, Inc. is pleased to present the 7,304 SF flex property with over 4 acres of outdoor storage land available for lease at 5118 Brighton Blvd. The Property's access to Denver's major highways and arterials is unmatched as it is located just off Brighton Blvd and close proximity to I-70. The building has a great reception/ lobby entrance, multiple private offices, a conference room and ~4,000 Sf of Warehouse Space. The lot's heavy industrial zoning allows for outdoor storage. The lot is fully fenced and lighted with Light Posts that are located throughout the lot. The adjacent parcels are also available for lease with roughly 2 additional acres available at \$5,000/AC per month NNN - Contact Broker for More Details!

#### **PROPERTY HIGHLIGHTS**

- Large Lot with heavy Industrial Zoning that allows for Outdoor Storage
- Open Warehouse Space with 4 Drive in Doors and 6 Dock-High Bays (Additional Doors can be reopened)
- Front office with multiple private Offices and a Conference Room
- Great Reception/ Lobby Entrance
- Fenced and Secured Lot
- Easy access with Frontage on Brighton Blvd

# **ADDITIONAL PHOTOS**