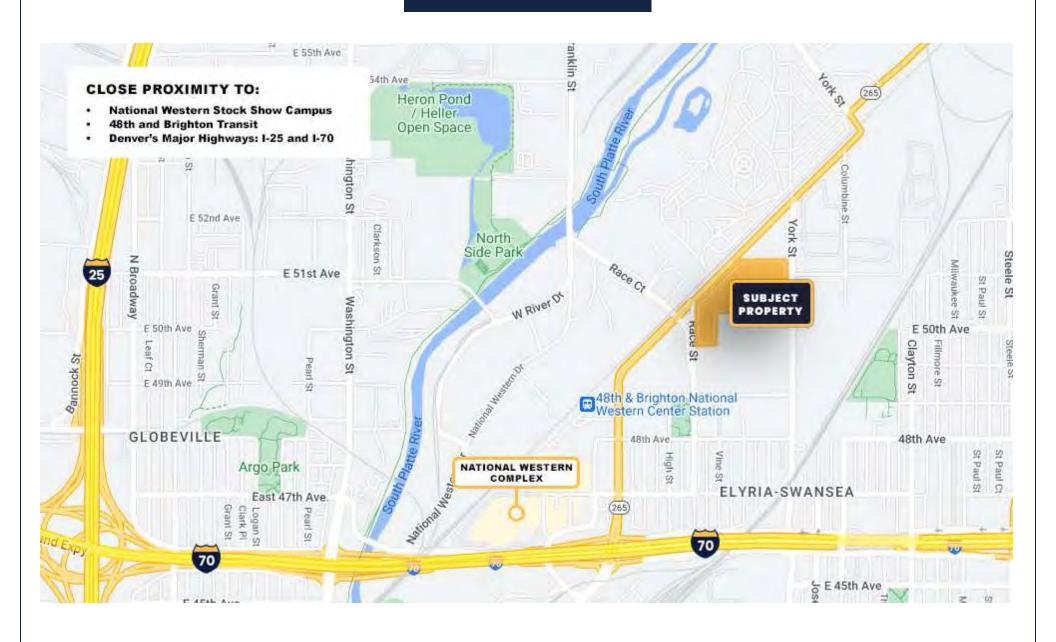

#### **PROPERTY OVERVIEW**

Unique Properties, Inc. is pleased to present the 7,304 SF flex property with over 4 acres of outdoor storage land available for lease at 5118 Brighton Blvd. The Property's access to Denver's major highways and arterials is unmatched as it is located just off Brighton Blvd and close proximity to I-70. The building has a great reception/ lobby entrance, multiple private offices, a conference room and ~4,000 Sf of Warehouse Space. The lot's heavy industrial zoning allows for outdoor storage. The lot is fully fenced and lighted with Light Posts that are located throughout the lot. The adjacent parcels are also available for lease with roughly 2 additional acres available at \$5,000/AC per month NNN - Contact Broker for More Details!

# **AERIAL MAP**