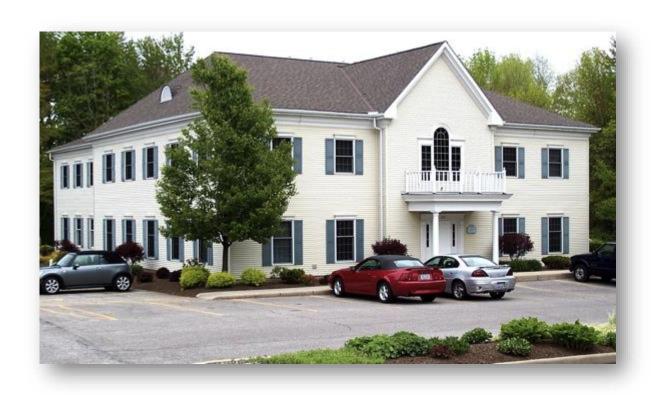

216 • 533 • 5414

**Property:** 300 Park Place, Suite A

529 E. Washington Street South Russell, Ohio 44022

Permanent

**Parcel:** 29-107922

**Location:** Off E. Washington Street about ½ mile east of the Village of Chagrin

**Zoning:** B-2 Limited Business

\*Call for copy of permitted uses\*

**Taxes:** Tax Year 2022: \$3000.74 per annum, or \$1.98 psf

Year Built: Approximately 1987

**Roof:** Asphalt shingle

**Lighting**: Fluorescent

Chagrin Falls, suitable for a variety of uses. Gas fired forced air heating

and a/c. Business class cable.

**Contact:** Peter B. Cary

Chagrin Valley Commercial Real Estate

Cell 216.533.5414 Fax 440.374.7166 peter@peterbcary.com