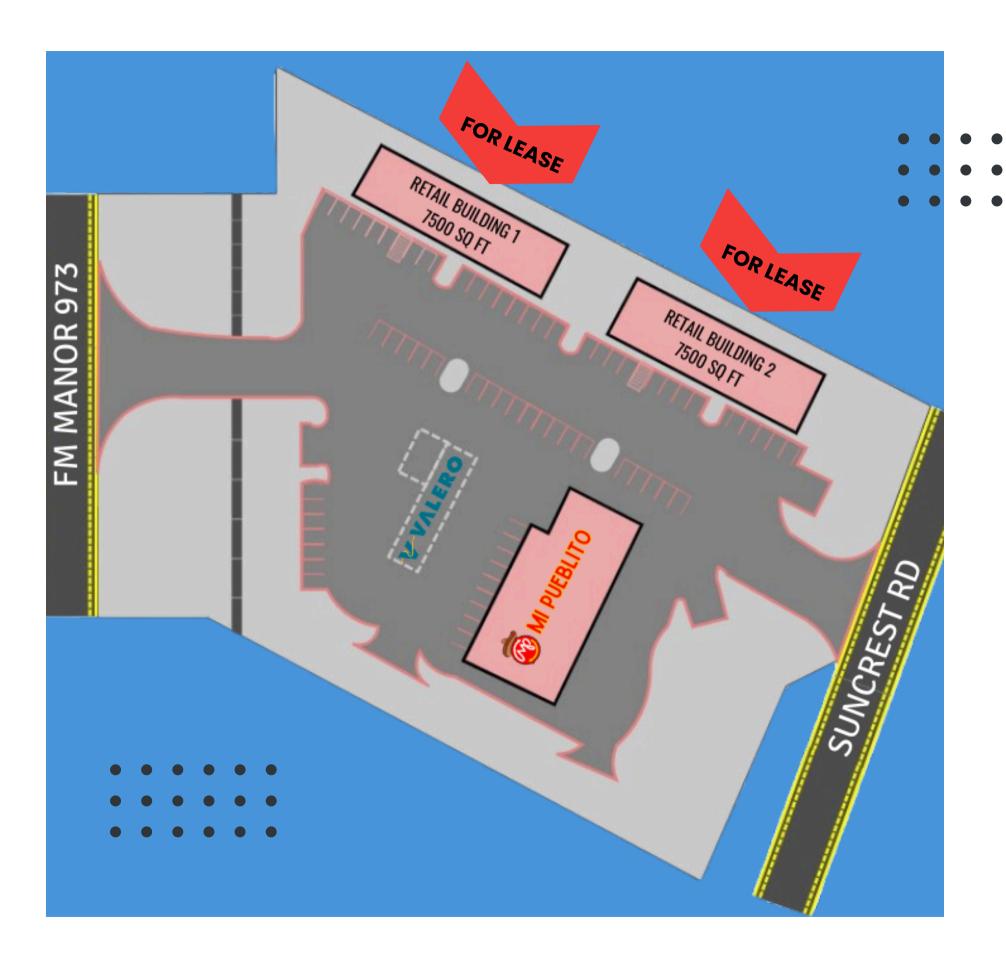

# FOR LEASE

**AVAILABLE SPACE** 1,200 - 7,500 SF 1,200 - 7,500 SF

## PROPERTY HIGHLIGHTS

- Multi-tenant retail and office complex in the heart of Manor, TX
- Located just ONE mile away from intersection of FM 973 & HWY 290
- Adjustable square footage to match your business requirements (up to 7,500 Sq. Ft)
- Located right next to Compass Rose Destiny School and across from the Shadow Glen Community