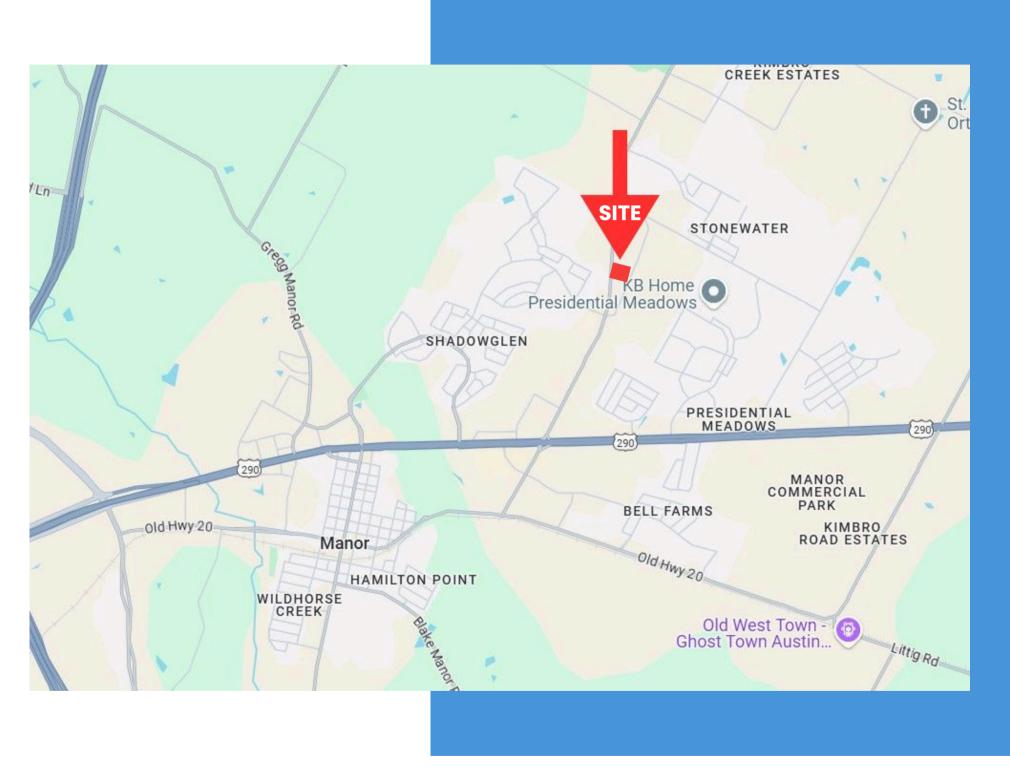

## PROPERTY HIGHLIGHTS

- Multi-tenant retail and office complex in the heart of Manor, TX
- Located just ONE mile away from intersection of FM 973 & HWY 290
- Adjustable square footage to match your business requirements (up to 7,500 Sq. Ft)
- Located right next to Compass Rose Destiny School and across from the Shadow Glen Community