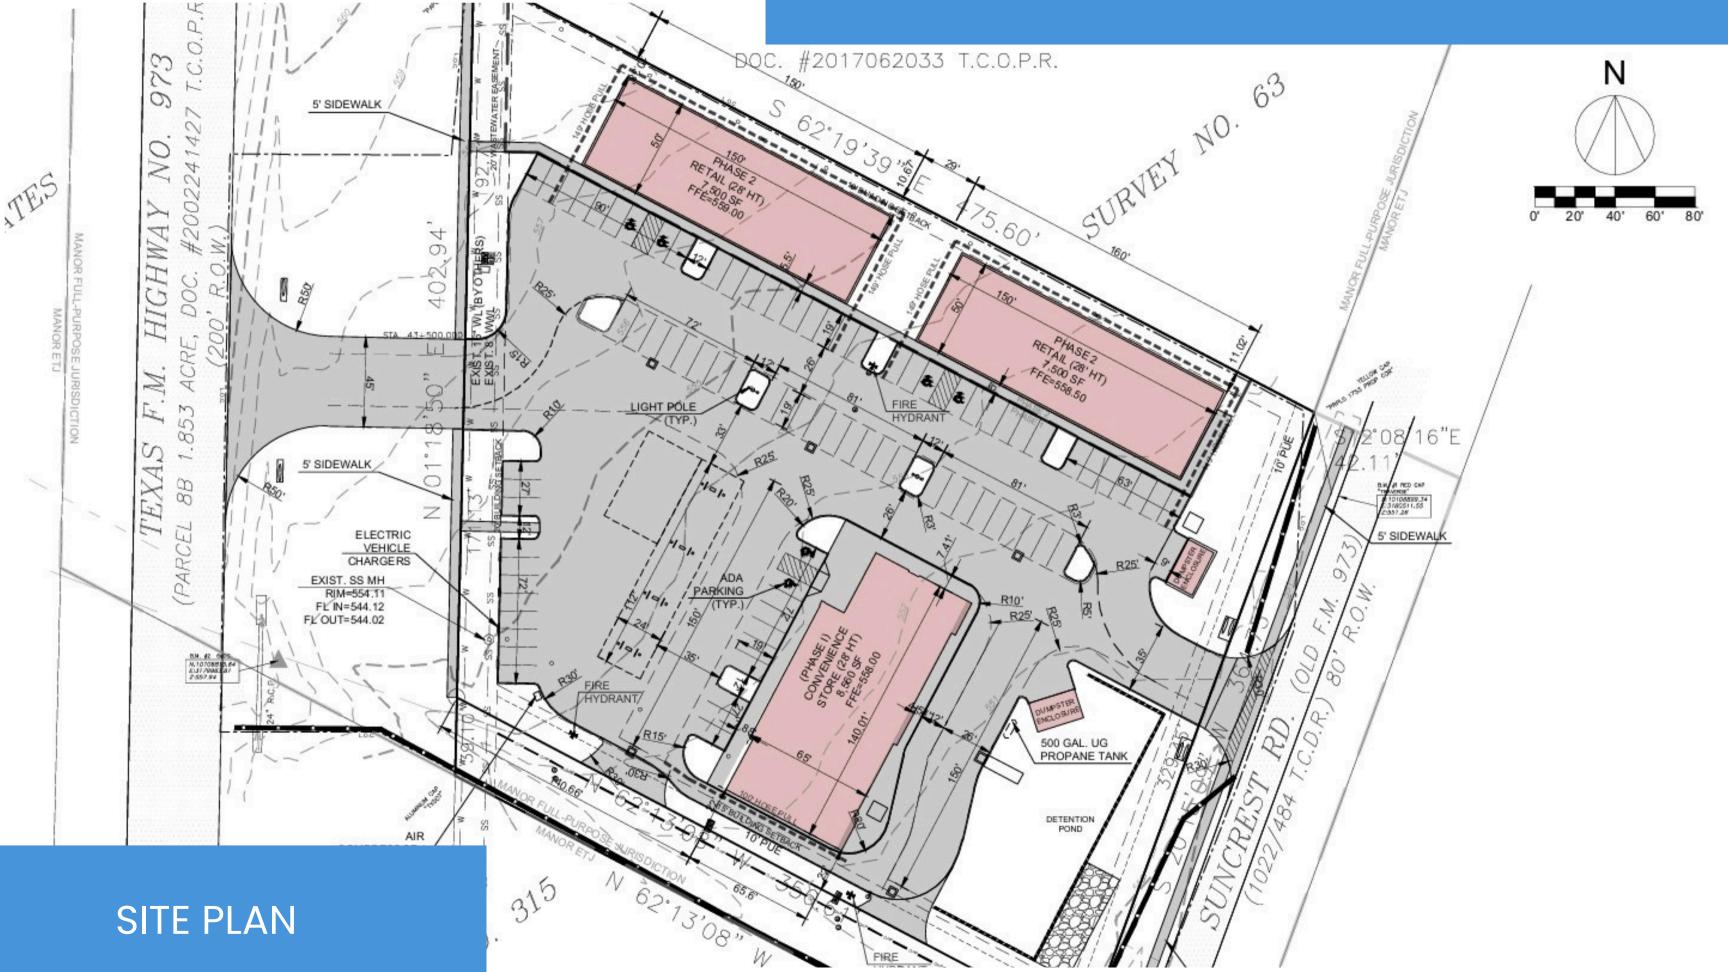

## PLATINUM 973 **BUSINESS CENTER**

13801 FM 973 Manor, Texas 78653

### PLATINUM 973 3801 FM 973, MANOR, TX, 78653

#### PLATINUM 973 | 13801 FM 973, MANOR, TX, 78653