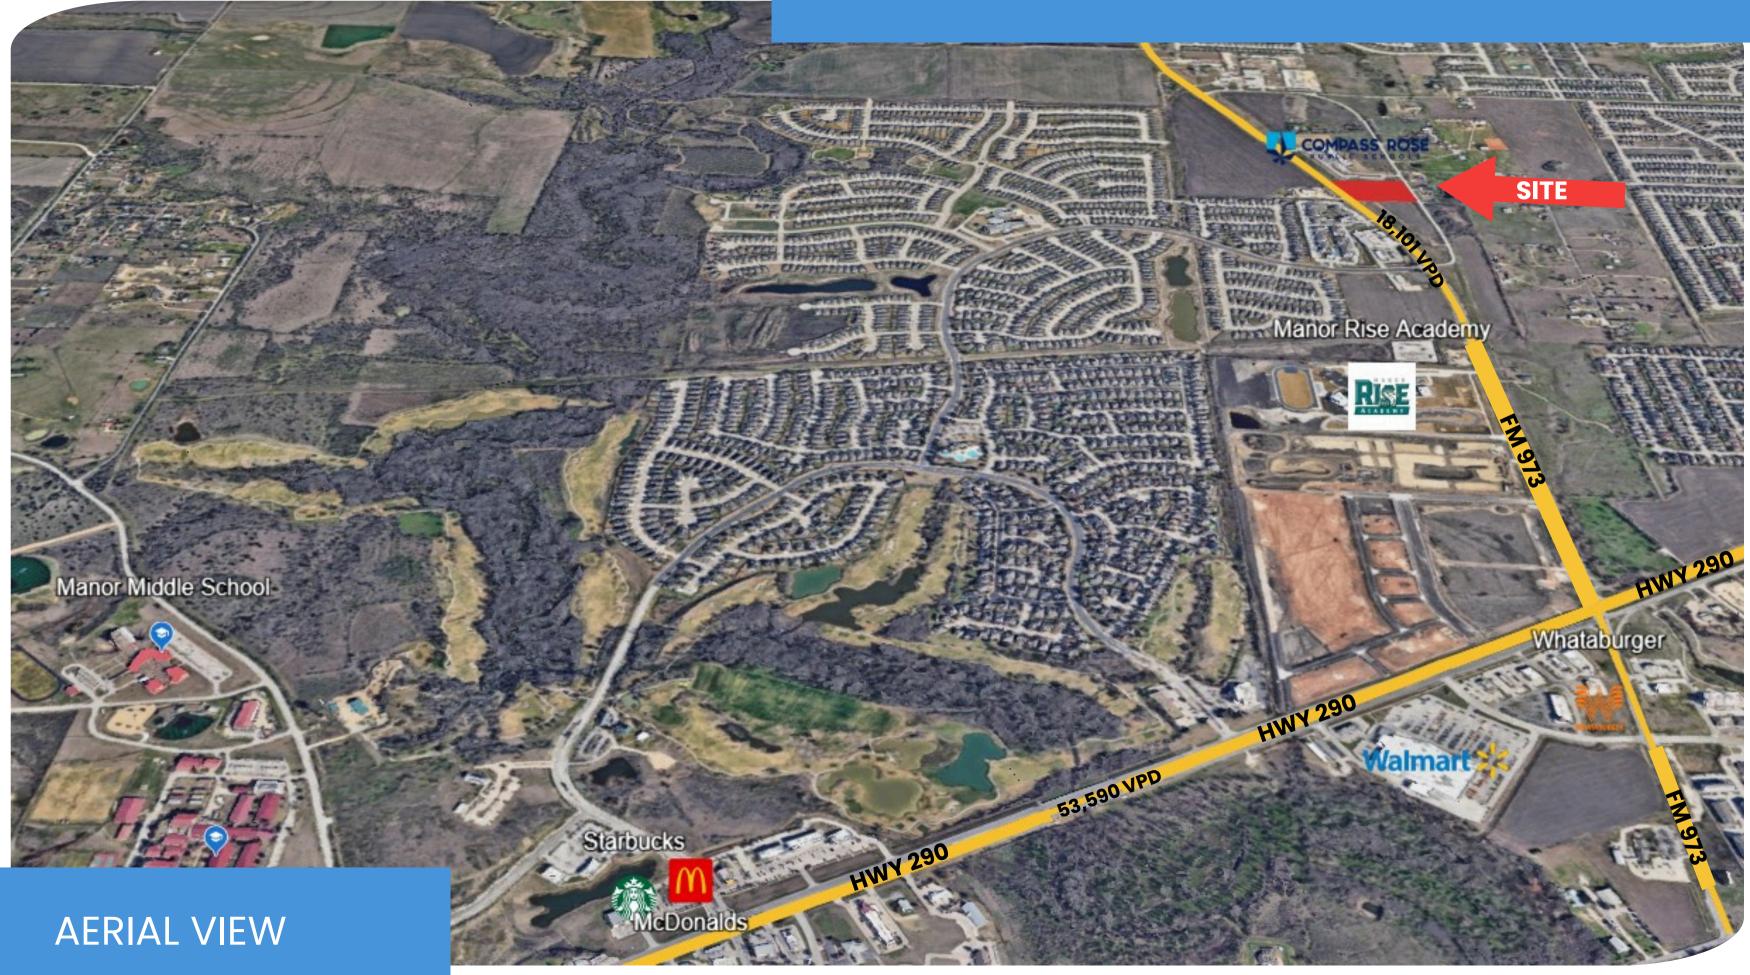

## PROPERTY HIGHLIGHTS

- Multi-tenant retail and office complex in the heart of Manor, TX
- Located just ONE mile away from intersection of FM 973 & HWY 290
- Adjustable square footage to match your business requirements (up to 7,500 Sq. Ft)
- Located right next to Compass Rose Destiny School and across from the Shadow Glen Community

- HWY US 290: **53,590 VPD** (2023)
- FM 973: **18,101 VPD** (2023)