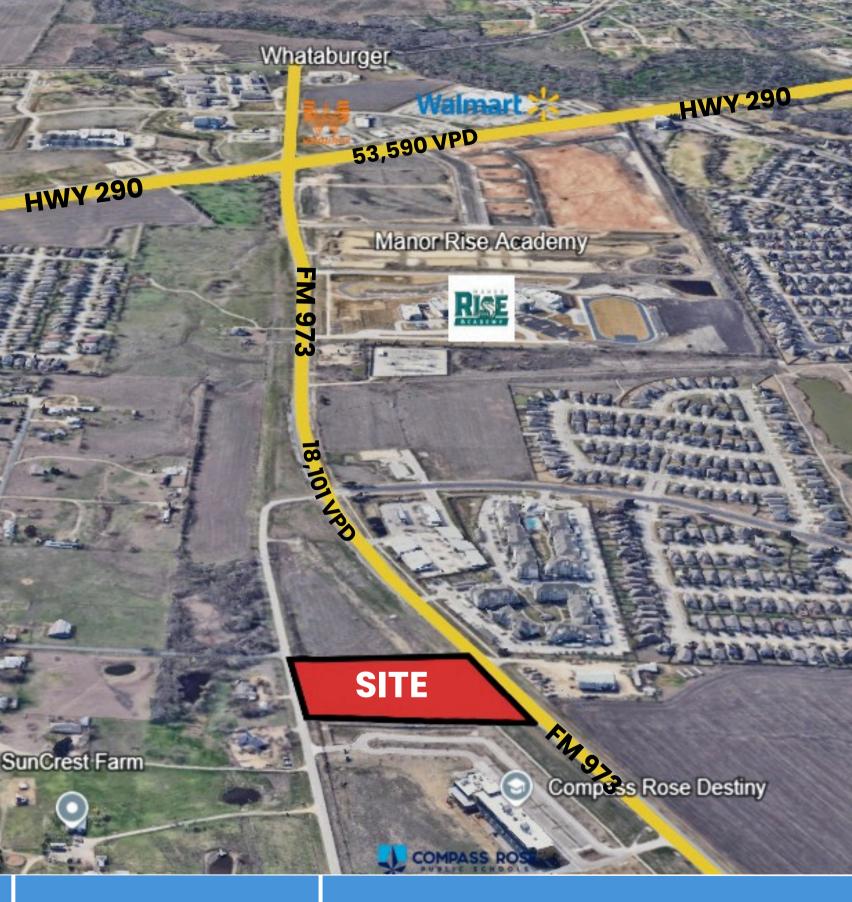

## PROPERTY HIGHLIGHTS

- Multi-tenant retail and office complex in the heart of Manor, TX
- Located just ONE mile away from intersection of FM 973 & HWY 290
- Adjustable square footage to match your business requirements (up to 7,500 Sq. Ft)
- Located right next to Compass Rose Destiny School and across from the Shadow Glen Community

- HWY US 290: **53,590 VPD** (2023)
- FM 973: **18,101 VPD** (2023)