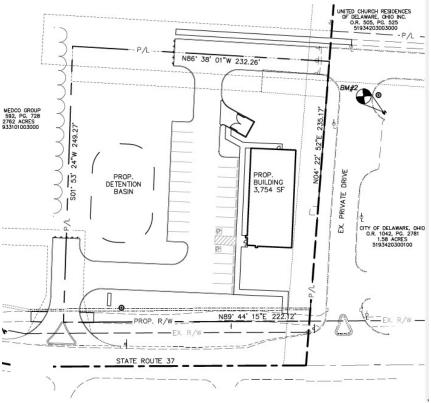

# 1362 W Central Ave

Medical Office Building in Delaware

1362 W Central Ave Delaware, OH 43015



# **Property Information**

- Price: \$1,875,000
- Functioning, new-build Urgent Care
- Freestanding Building
- All equipment including X-ray and furniture available
- Employees can transfer if desired
- Existing patient base
- Great Delaware location in Columbus's fastest growing market









### Floor Plan



### Site Plan



### **Contact Us**

#### Molly Leach

Senior Vice President +1 614 332 4795 molly.leach@cbre.com

#### **Paul Tingley**

Senior Vice President +1 614 430 5046 paul.tingley@cbre.com

#### **Austin Knisley**

Associate +1 614 430 5056 austin.knisley@cbre.com

## Map



### **Contact Us**

#### Molly Leach

Senior Voce President +1 614 332 4795 molly.leach@cbre.com

#### **Paul Tingley**

Senior Vice President +1 614 430 5046 paul.tingley@cbre.com

#### **Austin Knisley**

Associate +1 614 430 5056 austin.knisley@cbre.com

© 2024 CBRE, Inc. All rights reserved. This information has been obtained from sources believed reliable, but has not been verified for accuracy or completeness. You should conduct a careful, independent investigation of the property and verify all information. Any relian