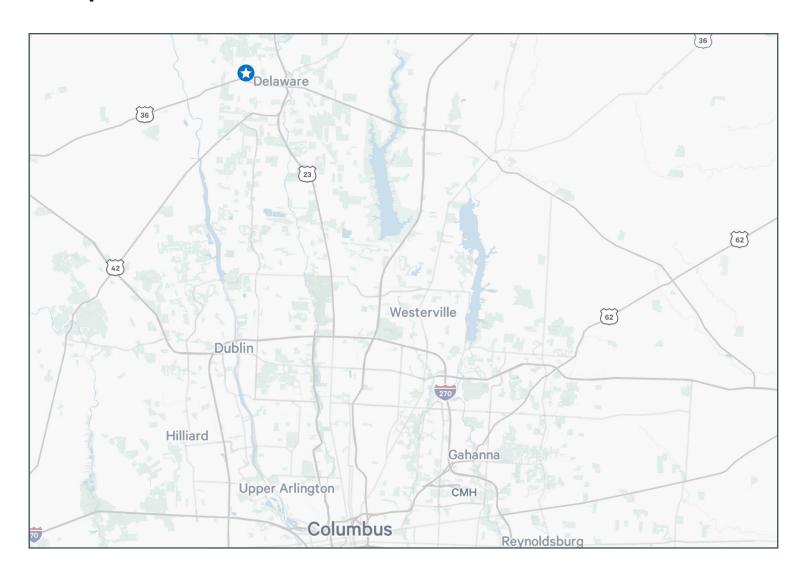

# 1362 W Central Ave

Medical Office Building in Delaware

1362 W Central Ave Delaware, OH 43015



# **Property Information**

- Price: \$1,875,000
- Functioning, new-build Urgent Care
- Freestanding Building
- All equipment including X-ray and furniture available
- Employees can transfer if desired
- Existing patient base
- Great Delaware location in Columbus's fastest growing market









### Floor Plan



### Site Plan



### **Contact Us**

#### Molly Leach

Senior Vice President +1 614 332 4795 molly.leach@cbre.com

#### **Paul Tingley**

Senior Vice President +1 614 430 5046 paul.tingley@cbre.com

#### **Austin Knisley**

Associate +1 614 430 5056 austin.knisley@cbre.com

## Map



### **Contact Us**

#### Molly Leach

Senior Voce President +1 614 332 4795 molly.leach@cbre.com

#### **Paul Tingley**

Senior Vice President +1 614 430 5046 paul.tingley@cbre.com

#### **Austin Knisley**

Associate +1 614 430 5056 austin.knisley@cbre.com

© 2024 CBRE, Inc. All rights reserved. This information has been obtained from sources believed reliable, but has not been verified for accuracy or completeness. You should conduct a careful, independent investigation of the property and verify all information. Any reliance on this information is solely at your own risk. CBRE and the CBRE logo are service marks of CBRE, Inc. All other marks displayed on this document are the property of their respective owners, and the use of such logos does not imply any affiliation with or endorseme