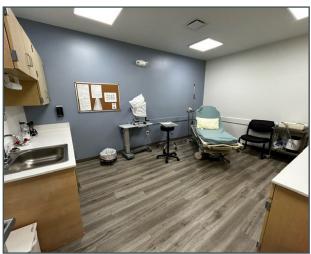

# **Property Information**

- Price: \$1,875,000
- Functioning, new-build Urgent Care
- Freestanding Building
- All equipment including X-ray and furniture available
- Employees can transfer if desired
- Existing patient base
- Great Delaware location in Columbus's fastest growing market