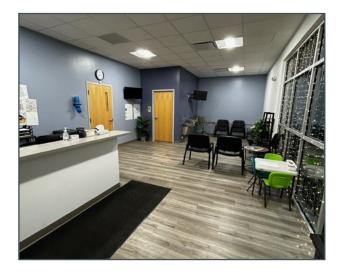

# **Property Information**

- Price: \$1,875,000
- Functioning, new-build Urgent Care
- Freestanding Building
- All equipment including X-ray and furniture available
- Employees can transfer if desired
- Existing patient base
- Great Delaware location in Columbus's fastest growing market