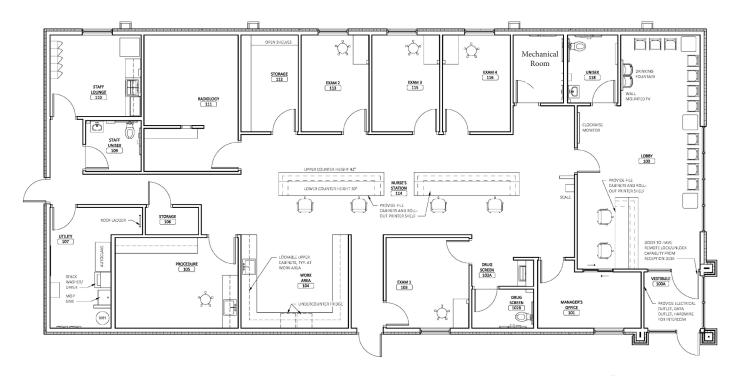

# 1362 W Central Ave

Medical Office Building in Delaware

1362 W Central Ave Delaware, OH 43015



# **Property Information**

- Price: \$1,875,000
- Functioning, new-build Urgent Care
- Freestanding Building
- All equipment including X-ray and furniture available
- Employees can transfer if desired
- Existing patient base
- Great Delaware location in Columbus's fastest growing market









### Floor Plan



### Site Plan



### **Contact Us**

#### Molly Leach

Senior Vice President +1 614 332 4795 molly.leach@cbre.com

#### **Paul Tingley**

Senior Vice President +1 614 430 5046 paul.tingley@cbre.com

#### **Austin Knisley**

Associate +1 614 430 5056 austin.knisley@cbre.com

## Map



### **Contact Us**

#### Molly Leach

Senior Voce President +1 614 332 4795 molly.leach@cbre.com

#### **Paul Tingley**

Senior Vice President +1 614 430 5046 paul.tingley@cbre.com

#### **Austin Knisley**

Associate +1 614 430 5056 austin.knisley@cbre.com

© 2024 CBRE, Inc. All rights reserved. This information has been obtained from sources believed reliable, but has not been verified for accuracy or completeness. You should conduct a careful, independent investigation of the property and verify all inform