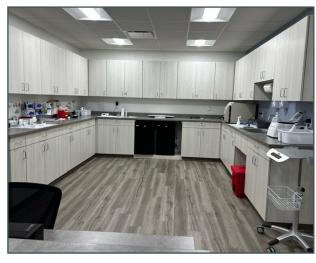

# **Property Information**

- Price: \$1,875,000
- Functioning, new-build Urgent Care
- Freestanding Building
- All equipment including X-ray and furniture available
- Employees can transfer if desired
- Existing patient base
- Great Delaware location in Columbus's fastest growing market