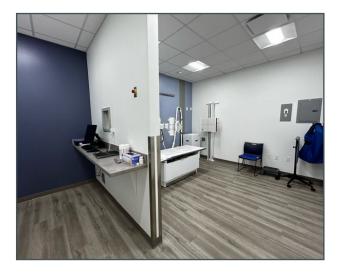

# **Property Information**

- Price: \$1,875,000
- Functioning, new-build Urgent Care
- Freestanding Building
- All equipment including X-ray and furniture available
- Employees can transfer if desired
- Existing patient base
- Great Delaware location in Columbus's fastest growing market