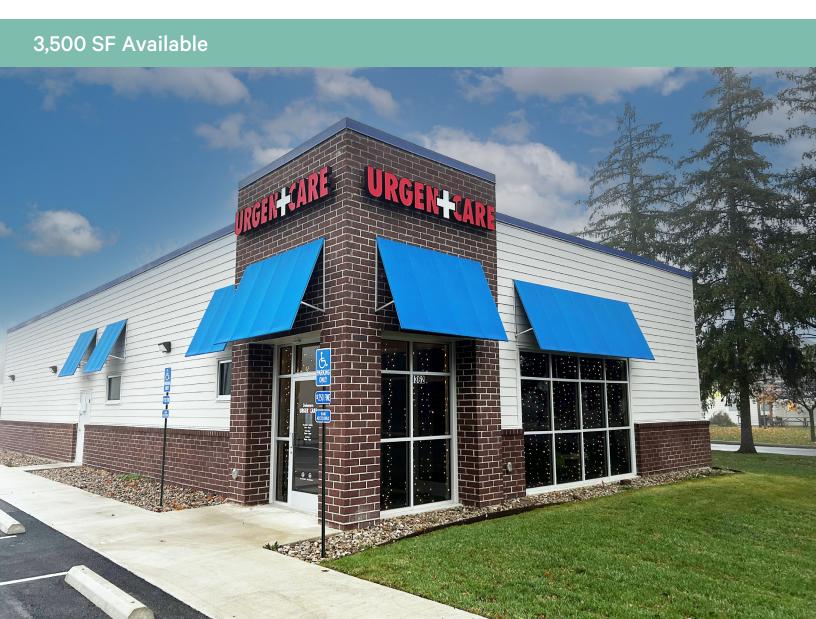

# 1362 W Central Ave

Medical Office Building in Delaware

1362 W Central Ave Delaware, OH 43015

# **Property Information**

- Price: \$1,875,000
- Functioning, new-build Urgent Care
- Freestanding Building
- All equipment including X-ray and furniture available
- Employees can transfer if desired
- Existing patient base
- Great Delaware location in Columbus's fastest growing market