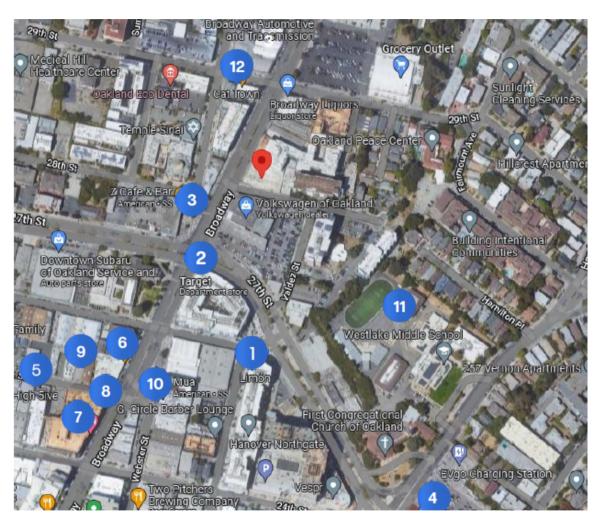

## **2800 Broadway** Location Overview Landmarks and Amenities

Limon Restaurant
Target
Z Cafe & Bar
Whole Foods Market
High 5ive Bar
The Crown: Royal Coffee Lab & Tasting
Room
Kissel Upton Oakland: A Hyatt Hotel
LuluLemon
BIBO Salon
MUA
Westlake Middle School
Cat Town Coffee

Walker's Paradise: 98 Good Transit Score: 69

± 15 minute walk to 19th Street BART station;± 5 minute drive

CALIFORNIA

GROUP

The information supplied herein is from sources we deem eliable. It is provided without any representation, warranty or guarantee, expressed or implied, as to its accuracy. Owners and prospective Buyers should conduct an independent investigation and verification of all matters deemed to be material, including but not limited to statements and analysis of income and expense and ssimated loan information. License # 0188428 Mike McGuire California Capital and Investment Group