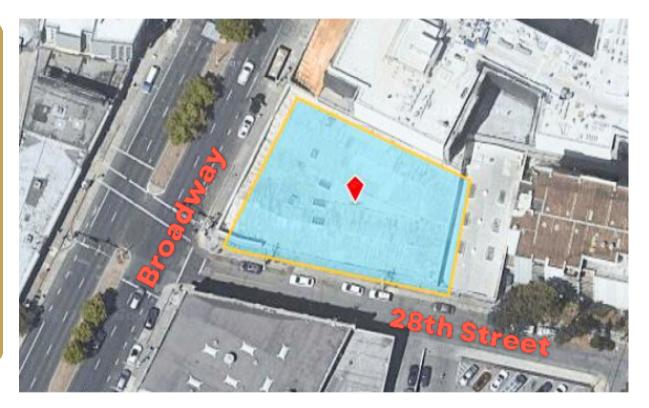

### **Property Details**

| Address:                | 2800 Broadway     |
|-------------------------|-------------------|
|                         | Oakland, CA 94611 |
| County:                 | Alameda           |
| Assessor Parcel Number: | 9-685-68          |
| Year Built:             | ±1917             |
| Building Size:          | ±19,743 SF*       |
| Lot Size:               | ±13,207 SF        |
| Zoning:                 | D-BV-3            |

## 2800 Broadway Development Standards

- Minimum Lot area: + 4,000 SF
- Nonresidential FAR: 4.5
- Height Area: 95
- Max #of stories: 8
- Max Height: 95 ft.
- Density for Dwelling Units: 250 SF of lot area per unit = +/- 53 units