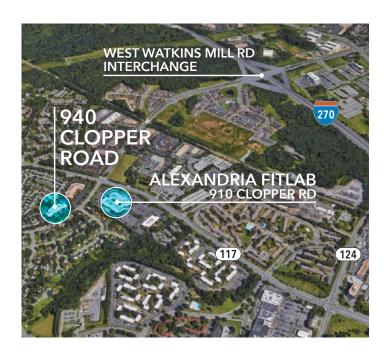

### **AMENITY MAP**

A project owned and managed by ARE-940 Clopper Road, LLC. The description of the property set forth herein is provided for informational purposes only without representation or warranty of any kind to its accuracy or completeness by ARE-940 Clopper Road, LLC.

#### **ALEXANDRIA FITLAB FITNESS CENTER**

Complimentary access, located at 910 Clopper Rd

Alexandria Real Estate Equities, Inc. (NYSE:ARE), an S&P 500® urban office REIT, is the first and longest-tenured owner, operator, and developer uniquely focused on collaborative life science, technology and agtech campuses in AAA innovation cluster locations, including Greater Boston, San Francisco Bay Area, New York City, San Diego, Seattle, Maryland, and Research Triangle. Alexandria has a longstanding and proven track record of developing Class A properties clustered in life science, technology, and agtech campuses that provide our innovative tenants with highly dynamic and collaborative environments that enhance their ability to successfully recruit and retain world-class talent and inspire productivity, efficiency, creativity, and success. For more information, please visit www.are.com.