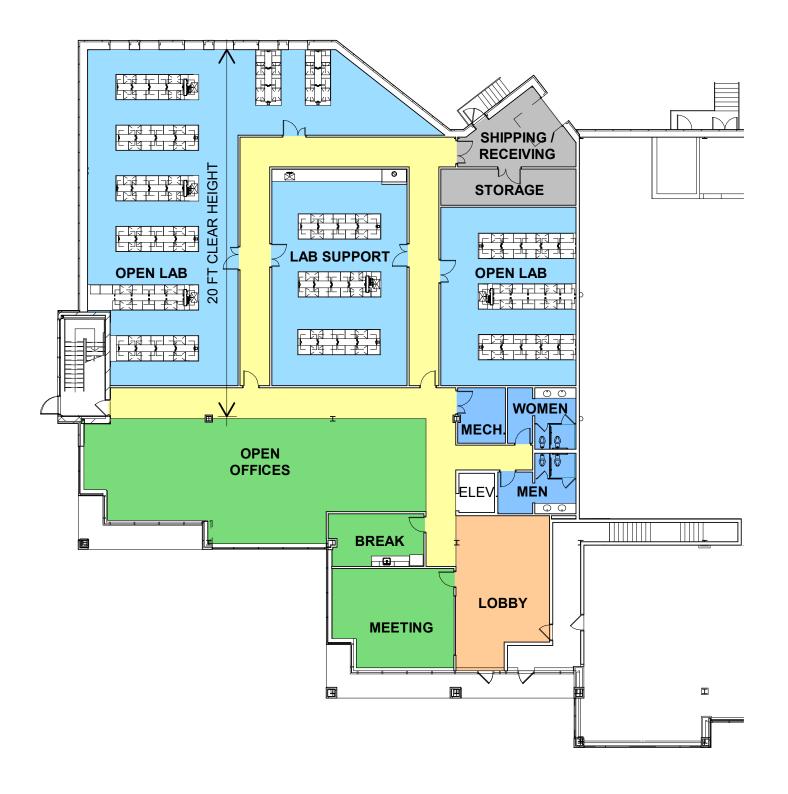

# AVAILABLE 5/1/24 15,504 RSF OF LABORATORY/OFFICE SPACE

### **TENANT AMENITIES**

- Dedicated suite entry with monument signage
- 22' clear height
- Substantial existing lab infrastructure
- Efficient mezzanine design for existing office
- Energy efficient HVAC
- Dedicated loading dock
- Ample parking
- Complimentary access to the Alexandria FitLab fitness center (located at 910 Clopper Road)
- On-site asset management
- Proximate to major amenities, including restaurants, retail, lodging, and banking