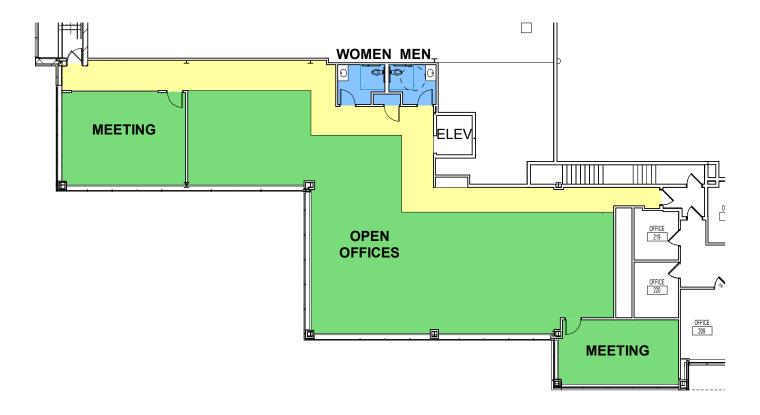

ND

# AVAILABLE 5/1/24 15,504 RSF OF LABORATORY/OFFICE SPACE



### **TENANT AMENITIES**

- Dedicated suite entry with monument signage
- 22' clear height
- Substantial existing lab infrastructure
- Efficient mezzanine design for existing office
- Energy efficient HVAC
- Dedicated loading dock
- Ample parking
- Complimentary access to the Alexandria FitLab fitness center (located at 910 Clopper Road)
- On-site asset management
- Proximate to major amenities, including restaurants, retail, lodging, and banking



A project owned and managed by ARE-940 Clopper Road, LLC. The description of the property set forth herein is provided for informational purposes only without representation or warranty of any kind to its accuracy or completeness by ARE-940 Clopper Road, LLC.

## **SECOND FLOOR**



### **AMENITY MAP**



A project owned and managed by ARE-940 Clopper Road, LLC. The description of the property set forth herein is provided for informational purposes only without representation or warranty of any kind to its accuracy or completeness by ARE-940 Clopper Road, LLC.

#### **ALEXANDRIA FITLAB FITNESS CENTER**

Complimentary access, located at 910 Clopper Rd













Alexandria Real Estate Equities, Inc. (NYSE:ARE), an S&P 500® urban office REIT, is the first and longest-tenured owner, operator, and developer uniquely focused on collaborative life science, technology and agtech campuses in AAA innovation cluster locations, including Greater Boston, San Francisco Bay Area, New York City, San Diego, Seattle, Maryland, and Research Triangle. Alexandria has a longstanding a