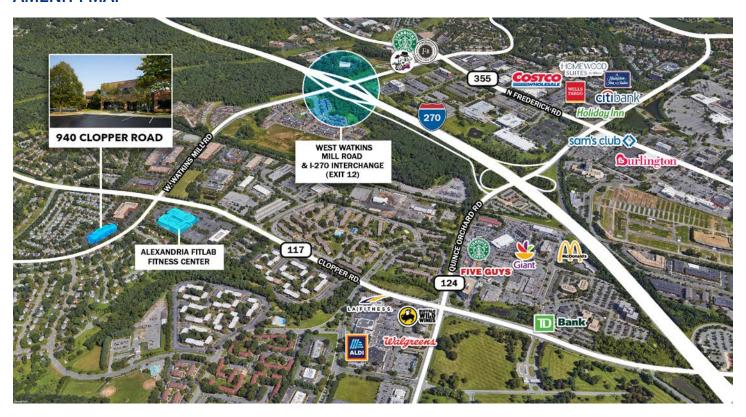

### **AMENITY MAP**

A project owned and managed by ARE-940 Clopper Road, LLC. The description of the property set forth herein is provided for informational purposes only without representation or warranty of any kind to its accuracy or completeness by ARE-940 Clopper Road, LLC.

### **TENANT AMENITIES**

- Dedicated suite entry with monument signage
- 22' clear height
- Substantial existing lab infrastructure
- Efficient mezzanine design for existing office
- Energy efficient HVAC
- Dedicated loading dock
- Ample parking
- Complimentary access to the Alexandria FitLab fitness center (located at 910 Clopper Road)
- On-site asset management
- Proximate to major amenities, including restaurants, retail, lodging, and banking