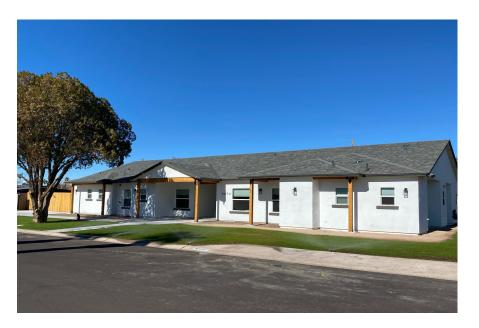

|

## FINANCIAL SUMMARY

| OFFERING PRICE       | \$5,000,000 |
|----------------------|-------------|
| PRICE PSF            | \$612.52    |
| PRICE PER UNIT       | \$250,000   |
| OCCUPANCY            | 100.00 %    |
| NOI (CURRENT)        | \$567,595   |
| NOI (Pro Forma)      | \$735,595   |
| CAP RATE (CURRENT)   | 11.35 %     |
| CAP RATE (Pro Forma) | 14.71 %     |
| GRM (CURRENT)        | 4.63        |
| GRM (Pro Forma)      | 4.17        |
|                      |             |

| DEMOGRAPHICS           | 1 MILE   | 3 MILE   | 5 MILE   |
|------------------------|----------|----------|----------|
| 2020 Population        | 25,320   | 128,436  | 301,885  |
| 2020 Median HH Income  | \$47,876 | \$50,198 | \$54,355 |
| 2020 Average HH Income | \$64,374 | \$78,660 | \$84,516 |



Rare opportunity to own a beautiful New Construction luxury assisted living portfolio in South Arcadia! Brand new construction, this 20 unit portfolio consists of Two 10 bedroom homes! Current gross income is over \$90,000/mo!

| Unit Mix        | # Units | Current Rent      | Monthly<br>Income |
|-----------------|---------|-------------------|-------------------|
| 1 bd + 1 ba     | 20      | \$4,000 - \$7,000 | \$110,000         |
| Totals/Averages | 20      | \$5,500           | \$110,000         |









| PROPERTY FEATURES        |             |
|--------------------------|-------------|
| NUMBER OF UNITS          | 20          |
| BUILDING SF              | 8,163       |
| LAND SF                  | 23,956      |
| LAND ACRES               | .56         |
| YEAR BUILT