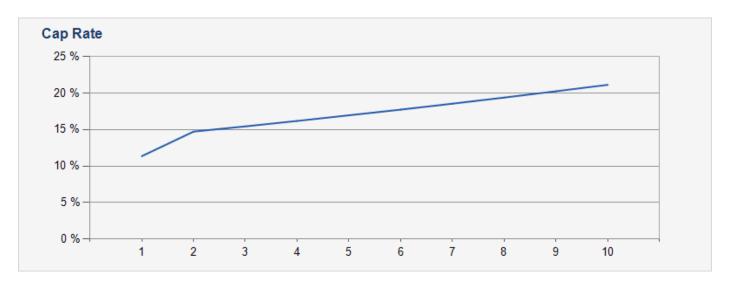

## FINANCIAL SUMMARY

| OFFERING PRICE       | \$5,000,000 |
|----------------------|-------------|
| PRICE PSF            | \$612.52    |
| PRICE PER UNIT       | \$250,000   |
| OCCUPANCY            | 100.00 %    |
| NOI (CURRENT)        | \$567,595   |
| NOI (Pro Forma)      | \$735,595   |
| CAP RATE (CURRENT)   | 11.35 %     |
| CAP RATE (Pro Forma) | 14.71 %     |
| GRM (CURRENT)        | 4.63        |
| GRM (Pro Forma)      | 4.17        |
|                      |             |