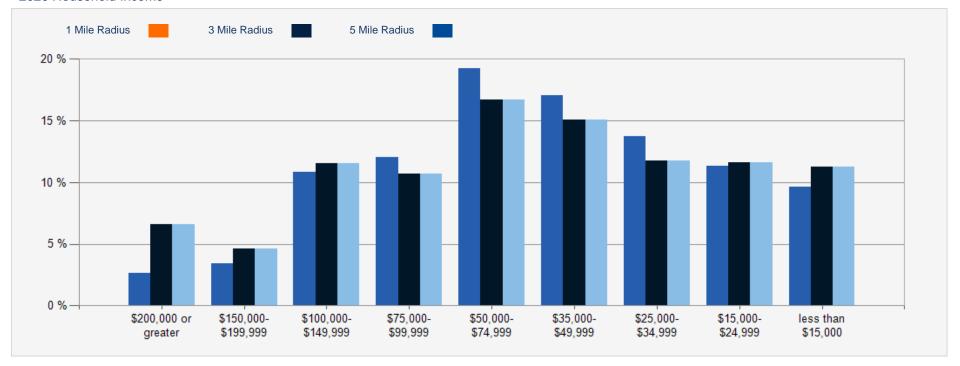

| DEMOGRAPHICS           | 1 MILE   | 3 MILE   | 5 MILE   |
|------------------------|----------|----------|----------|
| 2020 Population        | 25,320   | 128,436  | 301,885  |
| 2020 Median HH Income  | \$47,876 | \$50,198 | \$54,355 |
| 2020 Average HH Income | \$64,374 | \$78,660 | \$84,516 |