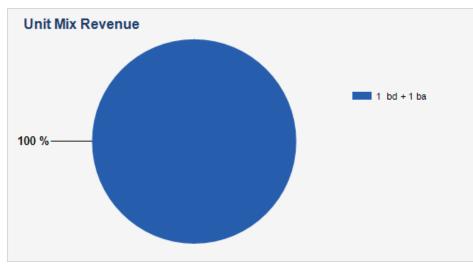

## **Executive Summary**

Investment Summary
Unit Mix Summary
Location Summary

| Unit Mix        | # Units | Current Rent      | Monthly<br>Income |
|-----------------|---------|-------------------|-------------------|
| 1 bd + 1 ba     | 20      | \$4,000 - \$7,000 | \$110,000         |
| Totals/Averages | 20      | \$5,500           | \$110,000         |