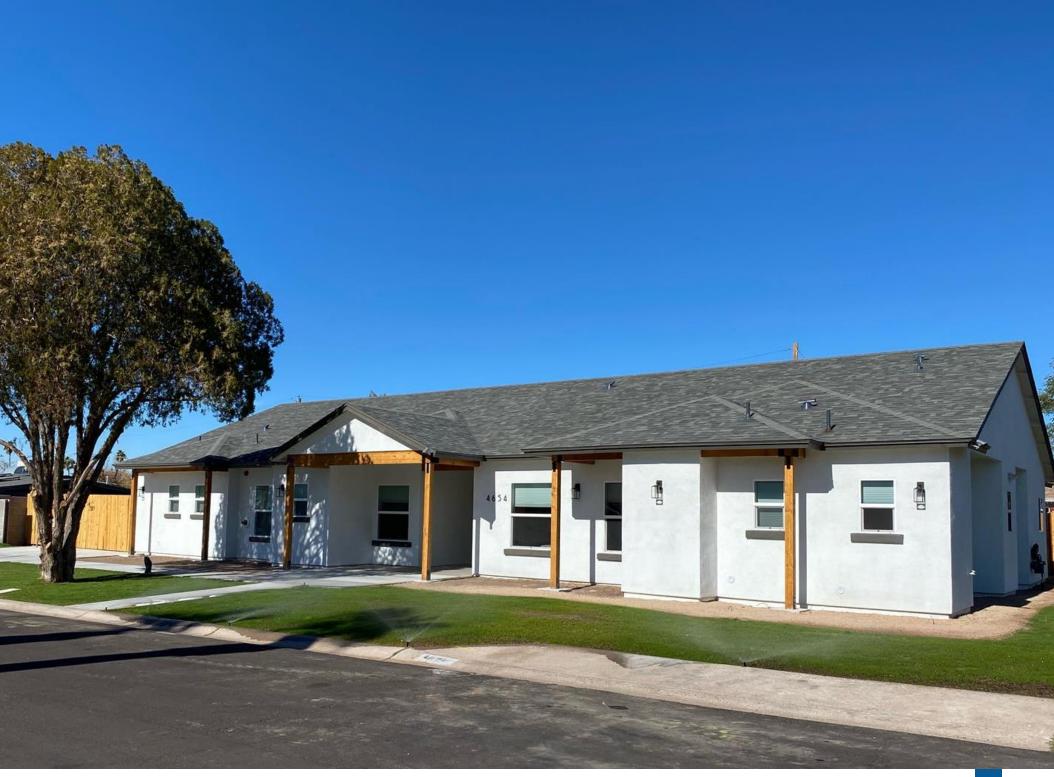

Rare opportunity to own a beautiful New Construction luxury assisted living portfolio in South Arcadia! Brand new construction, this 20 unit portfolio consists of Two 10 bedroom homes! Current gross income is over \$90,000/mo!

| PROPERTY FEATURES        |             |
|--------------------------|-------------|
| NUMBER OF UNITS          | 20          |
| BUILDING SF              | 8,163       |
| LAND SF                  | 23,956      |
| LAND ACRES               | .56         |
| YEAR BUILT               | 2020        |
| # OF PARCELS             | 2           |
| ZONING TYPE              | Residential |
| BUILDING CLASS           | A           |
| LOCATION CLASS           | В           |
| NUMBER OF STORIES        | 1           |
| NUMBER OF BUILDINGS      | 2           |
| NUMBER OF PARKING SPACES | 12          |
| WASHER/DRYER             | Yes         |
| MECHANICAL               |             |
| HVAC                     | Yes         |
| FIRE SPRINKLERS          | Yes         |
| UTILITIES                |             |
| WATER                    | Landlord    |
| TRASH                    | Landlord    |
| GAS                      | Landlord    |

### CONSTRUCTION **FOUNDATION** Slab FRAMING Wood **EXTERIOR** Stucco ROOF Pitched Modern Farmhouse STYLE