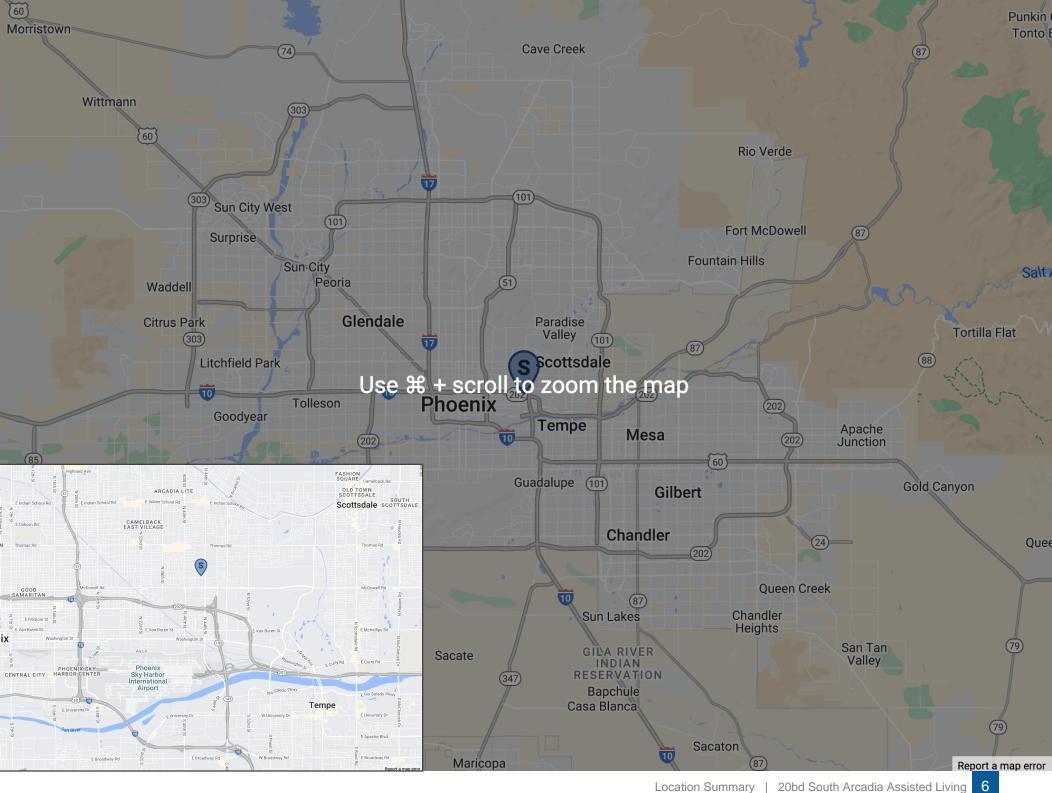

## **Executive Summary**

Investment Summary
Unit Mix Summary
Location Summary

## **OFFERING SUMMARY**

| ADDRESS         | South Arcadia<br>Phoenix AZ 85008 |
|-----------------|-----------------------------------|
| COUNTY          | Maricopa                          |
| MARKET          | Phoenix                           |
| SUBMARKET       | Arcadia                           |
| BUILDING SF     | 8,163 SF                          |
| LAND SF         | 23,956 SF                         |
| LAND ACRES      | .56                               |
| NUMBER OF UNITS | 20                                |
| YEAR BUILT      | 2020                              |
| OWNERSHIP TYPE  | Fee Simple                        |
|                 |                                   |