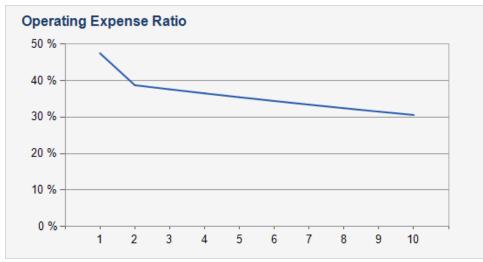

## REVENUE ALLOCATION CURRENT

| INCOME CURREN          |             | PRO FORMA                         |           |         |  |  |
|------------------------|-------------|-----------------------------------|-----------|---------|--|--|
| Gross Potential Rent   | \$1,080,000 | \$1,200,000<br><b>\$1,200,000</b> |           |         |  |  |
| Effective Gross Income | \$1,080,000 |                                   |           |         |  |  |
| Less Expenses          | \$512,405   | 47.44 %                           | \$464,405 | 38.70 % |  |  |
| Net Operating Income   | \$567,595   |                                   | \$735,595 |         |  |  |

| 47 % |                            |
|------|----------------------------|
|      | Net Operating Income       |
|      | ■■ Total Operating Expense |
| 53 % |                            |

| EXPENSES                | CURRENT   | Per Unit             | PRO FORMA | Per Unit |
|-------------------------|-----------|----------------------|-----------|----------|
| Real Estate Taxes       | \$15,205  | \$760                | \$15,205  | \$760    |
| Insurance               | \$16,800  | \$840                | \$16,800  | \$840    |
| Management Fee          | \$48,000  | \$2,400              |           |          |
| Marketing               | \$40,000  | \$2,000              | \$40,000  | \$2,000  |
| Repairs & Maintenance   | \$12,000  | \$600                | \$12,000  | \$600    |
| Food & Supplies         | \$48,000  | \$2,400              | \$48,000  | \$2,400  |
| Landscaping             | \$3,600   | \$180                | \$3,600   | \$180    |
| Caregiver Payroll       | \$312,000 | \$15,600             | \$312,000 | \$15,600 |
| Utilities               | \$14,400  | 4,400 \$720 \$14,400 |           | \$720    |
| Miscellaneous           | \$2,400   | \$120                | \$2,400   | \$120    |
| Total Operating Expense | \$512,405 | \$25,620             | \$464,405 | \$23,220 |
| Expense / SF            | \$62.77   |                      | \$56.89   |          |
| % of EGI                | 47.44 %   |                      | 38.70 %   |          |
|                         |           |                      |           |          |