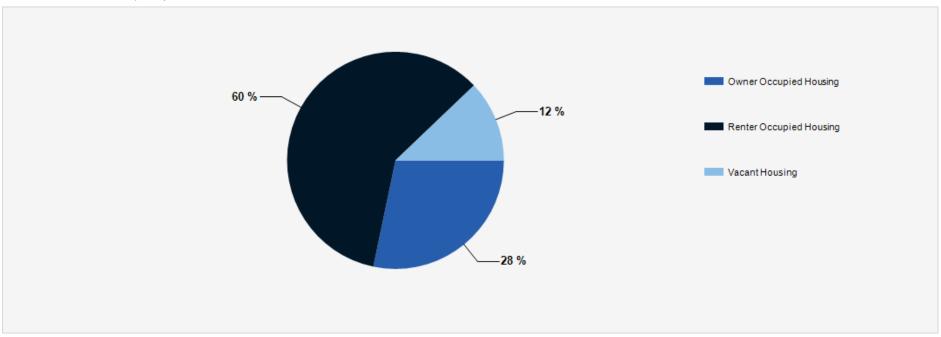

| DEMOGRAPHICS           | 1 MILE   | 3 MILE   | 5 MILE   |
|------------------------|----------|----------|----------|
| 2020 Population        | 25,320   | 128,436  | 301,885  |
| 2020 Median HH Income  | \$47,876 | \$50,198 | \$54,355 |
| 2020 Average HH Income | \$64,374 | \$78,660 | \$84,516 |