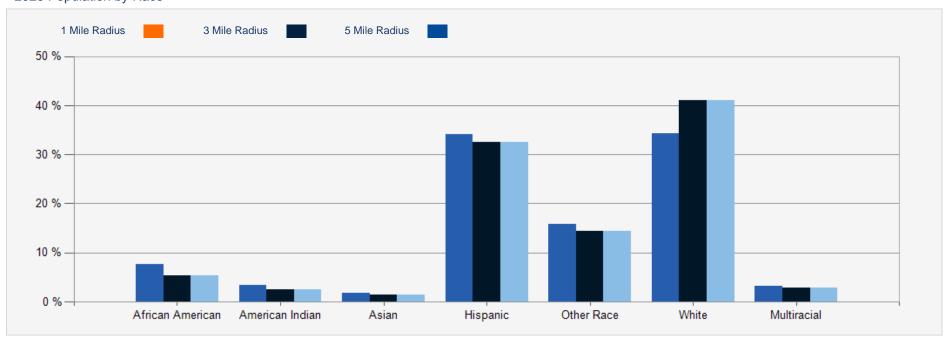

| DEMOGRAPHICS           | 1 MILE   | 3 MILE   | 5 MILE   |
|------------------------|----------|----------|----------|
| 2020 Population        | 25,320   | 128,436  | 301,885  |
| 2020 Median HH Income  | \$47,876 | \$50,198 | \$54,355 |
| 2020 Average HH Income | \$64,374 | \$78,660 | \$84,516 |