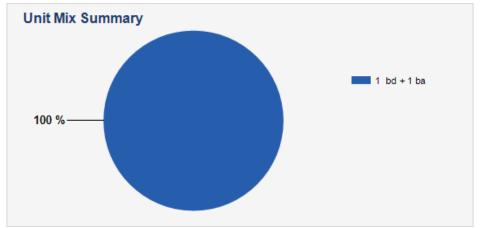

## **Executive Summary**

Investment Summary
Unit Mix Summary
Location Summary

| Unit Mix        | # Units | Current Rent      | Monthly<br>Income |
|-----------------|---------|-------------------|-------------------|
| 1 bd + 1 ba     | 20      | \$4,000 - \$7,000 | \$110,000         |
| Totals/Averages | 20      | \$5,500           | \$110,000         |