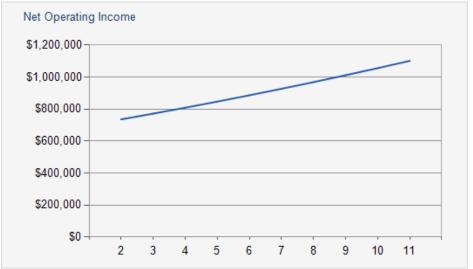

## **INCOME - Growth Rates**

| Gross Potential Rent    | 3.00 %  |
|-------------------------|---------|
| O1000 1 Otoritiai Norti | 0.00 /0 |

| Calendar Year           | CURRENT     | Year 2      | Year 3      | Year 4      | Year 5      | Year 6      | Year 7      | Year 8      | Year 9      | Year 10     | Year 11     |
|-------------------------|-------------|-------------|-------------|-------------|-------------|-------------|-------------|-------------|-------------|-------------|-------------|
| Gross Potential Revenue |             |             |             |             |             |             |             |             |             |             |             |
| Gross Rental Income     | \$1,080,000 | \$1,200,000 | \$1,236,000 | \$1,273,080 | \$1,311,272 | \$1,350,611 | \$1,391,129 | \$1,432,863 | \$1,475,849 | \$1,520,124 | \$1,565,728 |
| Effective Gross Income  | \$1,080,000 | \$1,200,000 | \$1,236,000 | \$1,273,080 | \$1,311,272 | \$1,350,611 | \$1,391,129 | \$1,432,863 | \$1,475,849 | \$1,520,124 | \$1,565,728 |
| Operating Expenses      |             |             |             |             |             |             |             |             |             |             |             |
| Real Estate Taxes       | \$15,205    | \$15,205    | \$15,205    | \$15,205    | \$15,205    | \$15,205    | \$15,205    | \$15,205    | \$15,205    | \$15,205    | \$15,205    |
| Insurance               | \$16,800    | \$16,800    | \$16,800    | \$16,800    | \$16,800    | \$16,800    | \$16,800    | \$16,800    | \$16,800    | \$16,800    | \$16,800    |
| Management Fee          | \$48,000    | \$0         | \$0         | \$0         | \$0         | \$0         | \$0         | \$0         | \$0         | \$0         | \$0         |
| Marketing               | \$40,000    | \$40,000    | \$40,000    | \$40,000    | \$40,000    | \$40,000    | \$40,000    | \$40,000    | \$40,000    | \$40,000    | \$40,000    |
| Repairs & Maintenance   | \$12,000    | \$12,000    | \$12,000    | \$12,000    | \$12,000    | \$12,000    | \$12,000    | \$12,000    | \$12,000    | \$12,000    | \$12,000    |
| Food & Supplies         | \$48,000    | \$48,000    | \$48,000    | \$48,000    | \$48,000    | \$48,000    | \$48,000    | \$48,000    | \$48,000    | \$48,000    | \$48,000    |
| Landscaping             | \$3,600     | \$3,600     | \$3,600     | \$3,600     | \$3,600     | \$3,600     | \$3,600     | \$3,600     | \$3,600     | \$3,600     | \$3,600     |
| Caregiver Payroll       | \$312,000   | \$312,000   | \$312,000   | \$312,000   | \$312,000   | \$312,000   | \$312,000   | \$312,000   | \$312,000   | \$312,000   | \$312,000   |
| Utilities               | \$14,400    | \$14,400    | \$14,400    | \$14,400    | \$14,400    | \$14,400    | \$14,400    | \$14,400    | \$14,400    | \$14,400    | \$14,400    |
| Miscellaneous           | \$2,400     | \$2,400     | \$2,400     | \$2,400     | \$2,400     | \$2,400     | \$2,400     | \$2,400     | \$2,400     | \$2,400     | \$2,400     |
| Total Operating Expense | \$512,405   | \$464,405   | \$464,405   | \$464,405   | \$464,405   | \$464,405   | \$464,405   | \$464,405   | \$464,405   | \$464,405   | \$464,405   |
| Net Operating Income    | \$567,595   | \$735,595   | \$771,595   | \$808,675   | \$846,867   | \$886,206   | \$926,724   | \$968,458   | \$1,011,444 | \$1,055,719 | \$1,101,323 |