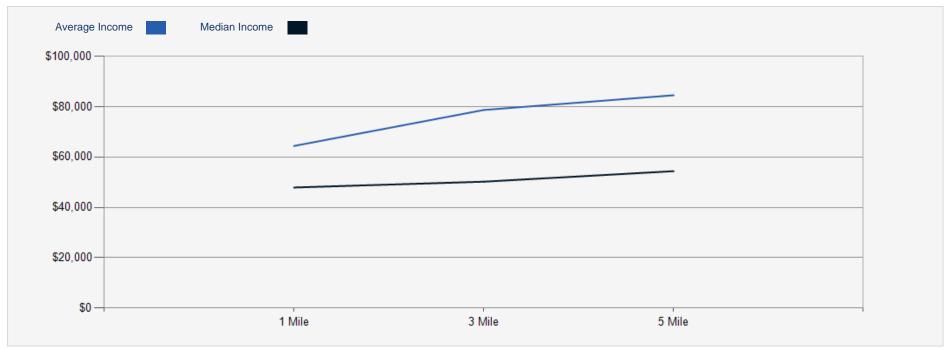

## 20bd South Arcadia Assisted Living

Demographics
Demographic Charts

| DEMOGRAPHICS           | 1 MILE   | 3 MILE   | 5 MILE   |
|------------------------|----------|----------|----------|
| 2020 Population        | 25,320   | 128,436  | 301,885  |
| 2020 Median HH Income  | \$47,876 | \$50,198 | \$54,355 |
| 2020 Average HH Income | \$64,374 | \$78,660 | \$84,516 |