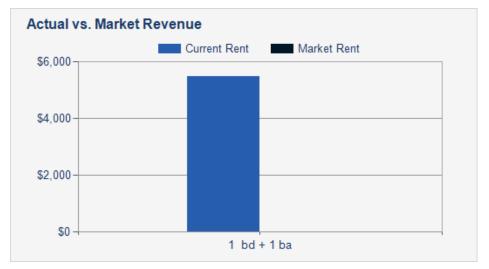

| Unit Mix        | # Units | Current Rent      | Monthly<br>Income |
|-----------------|---------|-------------------|-------------------|
| 1 bd + 1 ba     | 20      | \$4,000 - \$7,000 | \$110,000         |
| Totals/Averages | 20      | \$5,500           | \$110,000         |