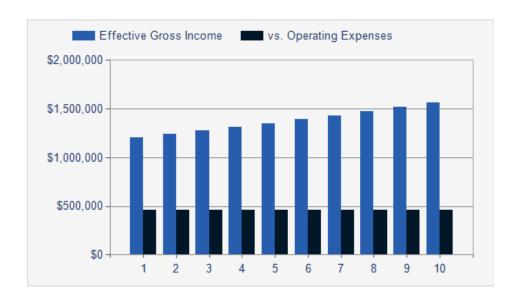

## **INCOME - Growth Rates**

| Gross Potential Rent    | 3.00 %  |
|-------------------------|---------|
| O1000 1 Otoritiai Norti | 0.00 /0 |

| Calendar Year           | CURRENT     | Year 2      | Year 3      | Year 4      | Year 5      | Year 6      | Year 7      | Year 8      | Year 9      | Year 10     | Year 11     |
|-------------------------|-------------|-------------|-------------|-------------|-------------|-------------|-------------|-------------|-------------|-------------|-------------|
| Gross Potential Revenue |             |             |             |             |             |             |             |             |             |             |             |
| Gross Rental Income     | \$1,080,000 | \$1,200,000 | \$1,236,000 | \$1,273,080 | \$1,311,272 | \$1,350,611 | \$1,391,129 | \$1,432,863 | \$1,475,849 | \$1,520,124 | \$1,565,728 |
| Effective Gross Income  | \$1,080,000 | \$1,200,000 | \$1,236,000 | \$1,273,080 | \$1,311,272 | \$1,350,611 | \$1,391,129 | \$1,432,863 | \$1,475,849 | \$1,520,124 | \$1,565,728 |
| Operating Expenses      |             |             |             |             |             |             |             |             |             |             |             |
| Real Estate Taxes       | \$15,205    | \$15,205    | \$15,205    | \$15,205    | \$15,205    | \$15,205    | \$15,205    | \$15,205    | \$15,205    | \$15,205    | \$15,205    |
| Insurance               | \$16,800    | \$16,800    | \$16,800    | \$16,800    | \$16,800    | \$16,800    | \$16,800    | \$16,800    | \$16,800    | \$16,800    | \$16,800    |
| Management Fee          | \$48,000    | \$0         | \$0         | \$0         | \$0         | \$0         | \$0         | \$0         | \$0         | \$0         | \$0         |
| Marketing               | \$40,000    | \$40,000    | \$40,000    | \$40,000    | \$40,000    | \$40,000    | \$40,000    | \$40,000    | \$40,000    | \$40,000    | \$40,000    |
| Repairs & Maintenance   | \$12,000    | \$12,000    | \$12,000    | \$12,000    | \$12,000    | \$12,000    | \$12,000    | \$12,000    | \$12,000    | \$12,000    | \$12,000    |
| Food & Supplies         | \$48,000    | \$48,000    | \$48,000    | \$48,000    | \$48,000    | \$48,000    | \$48,000    | \$48,000    | \$48,000    | \$48,000    | \$48,000    |
| Landscaping             | \$3,600     | \$3,600     | \$3,600     | \$3,600     | \$3,600     | \$3,600     | \$3,600     | \$3,600     | \$3,600     | \$3,600     | \$3,600     |
| Caregiver Payroll       | \$312,000   | \$312,000   | \$312,000   | \$312,000   | \$312,000   | \$312,000   | \$312,000   | \$312,000   | \$312,000   | \$312,000   | \$312,000   |
| Utilities               | \$14,400    | \$14,400    | \$14,400    | \$14,400    | \$14,400    | \$14,400    | \$14,400    | \$14,400    | \$14,400    | \$14,400    | \$14,400    |
| Miscellaneous           | \$2,400     | \$2,400     | \$2,400     | \$2,400     | \$2,400     | \$2,400     | \$2,400     | \$2,400     | \$2,400     | \$2,400     | \$2,400     |
| Total Operating Expense | \$512,405   | \$464,405   | \$464,405   | \$464,405   | \$464,405   | \$464,405   | \$464,405   | \$464,405   | \$464,405   | \$464,405   | \$464,405   |
| Net Operating Income    | \$567,595   | \$735,595   | \$771,595   | \$808,675   | \$846,867   | \$886,206   | \$926,724   | \$968,458   | \$1,011,444 | \$1,055,719 | \$1,101,323 |