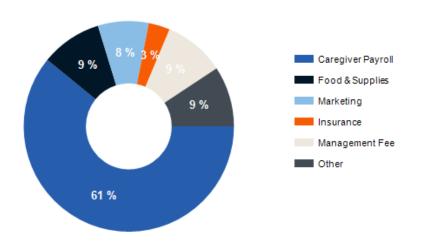

| 47 % |                            |
|------|----------------------------|
|      | Net Operating Income       |
|      | ■■ Total Operating Expense |
| 53 % |                            |

| EXPENSES                | CURRENT   | Per Unit             | PRO FORMA | Per Unit |
|-------------------------|-----------|----------------------|-----------|----------|
| Real Estate Taxes       | \$15,205  | \$760                | \$15,205  | \$760    |
| Insurance               | \$16,800  | \$840                | \$16,800  | \$840    |
| Management Fee          | \$48,000  | \$2,400              |           |          |
| Marketing               | \$40,000  | \$2,000              | \$40,000  | \$2,000  |
| Repairs & Maintenance   | \$12,000  | \$600                | \$12,000  | \$600    |
| Food & Supplies         | \$48,000  | \$2,400              | \$48,000  | \$2,400  |
| Landscaping             | \$3,600   | \$180                | \$3,600   | \$180    |
| Caregiver Payroll       | \$312,000 | \$15,600             | \$312,000 | \$15,600 |
| Utilities               | \$14,400  | 4,400 \$720 \$14,400 |           | \$720    |
| Miscellaneous           | \$2,400   | \$120                | \$2,400   | \$120    |
| Total Operating Expense | \$512,405 | \$25,620             | \$464,405 | \$23,220 |
| Expense / SF            | \$62.77   |                      | \$56.89   |          |
| % of EGI                | 47.44 %   |                      | 38.70 %   |          |
|                         |           |                      |           |          |