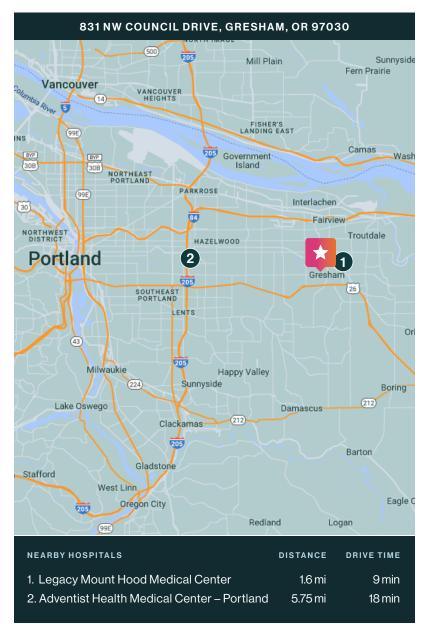

## Gresham Station Medical Plaza

831 NW Council Drive, Gresham, OR 97030 (Building A & B)

**()** View Virtual Tour

**SIZE** 83,154 RSF

PARKING RATIO 3.44 per 1,000 RSF

- Adjoining, Class A medical office buildings with Portland Adventist Medical Center anchor tenant
- Adjacent to luxury multi-family development, retail, and light rail
- Established multi-specialty tenants, including primary care

## SURROUNDING POINTS OF INTEREST

- · Walgreens Pharmacy
- MAX Light Rail
- Natural Grocers
- Safeway
- Gresham Station Shopping Mall
- Oregon Trail Shopping Center
- Best Western Suites Cascade Inn
- Gresham Station Golf Course
- LA Fitness
- Dutch Bros Coffee
- Starbucks
- Applebee's