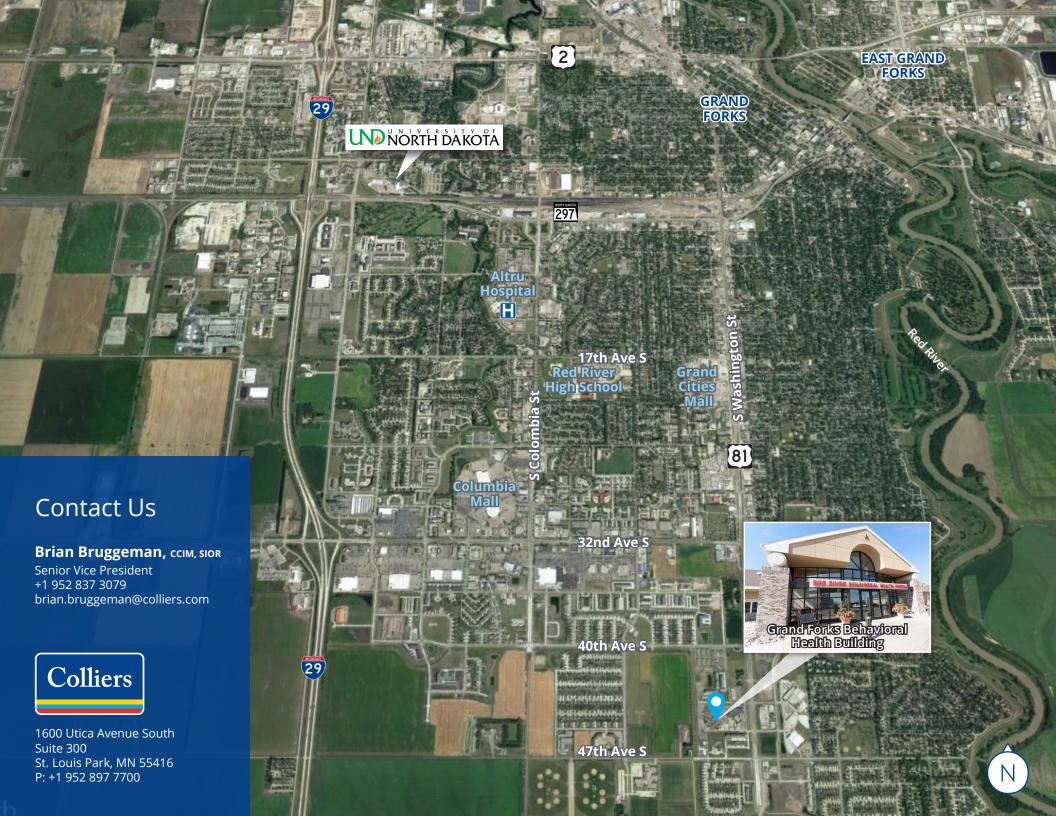

# Grand Forks Behavioral Health Building 1451 44th Ave S | Grand Forks, ND

## Property Profile

- 73,478 sf total available
- 70-bed free-standing psychiatric hospital
- Variety of patient rooms, group rooms and classrooms
- Multiple courtyards
- Large windows allowing an abundance of natural light
- Beautifully landscaped grounds
- Located near numerous area amenities including medical specialty centers, retail, restaurants and fitness/recreation areas

#### **Building Information**

| Address         | 1451 44th Avenue South<br>Grand Forks, ND 58201 |
|-----------------|-------------------------------------------------|
| Building Size   | 73,478 SF                                       |
| Space Available | 73,478 SF                                       |
| Year Built      | Unit A: 2000<br>Unit B: 2007                    |
| Parking         | Ample patient & visitor parking                 |
|                 |                                                 |