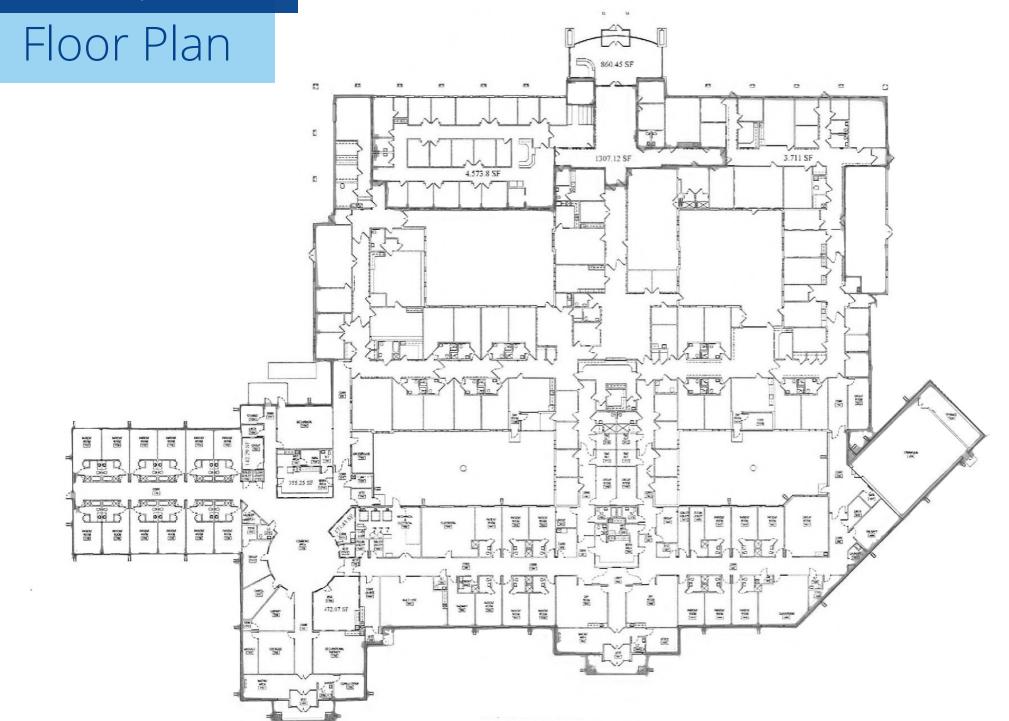

## Property Profile

- 73,478 sf total available
- 70-bed free-standing psychiatric hospital
- Variety of patient rooms, group rooms and classrooms
- Multiple courtyards
- Large windows allowing an abundance of natural light
- Beautifully landscaped grounds
- Located near numerous area amenities including medical specialty centers, retail, restaurants and fitness/recreation areas

#### **Building Information**

| Address         | 1451 44th Avenue South<br>Grand Forks, ND 58201 |
|-----------------|-------------------------------------------------|
| Building Size   | 73,478 SF                                       |
| Space Available | 73,478 SF                                       |
| Year Built      | Unit A: 2000<br>Unit B: 2007                    |
| Parking         | Ample patient & visitor parking                 |
|                 |                                                 |