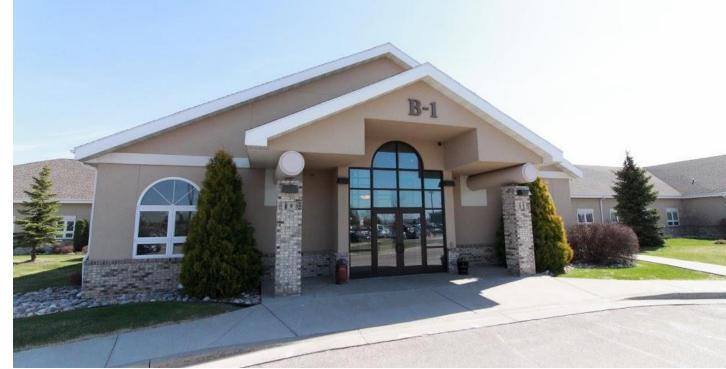

# Grand Forks Behavioral Health Building 1451 44th Ave S | Grand Forks, ND

#### **Building Information**

| Address         | 1451 44th Avenue South<br>Grand Forks, ND 58201 |
|-----------------|-------------------------------------------------|
| Building Size   | 73,478 SF                                       |
| Space Available | 73,478 SF                                       |
| Year Built      | Unit A: 2000<br>Unit B: 2007                    |
| Parking         | Ample patient & visitor parking                 |
|                 |                                                 |