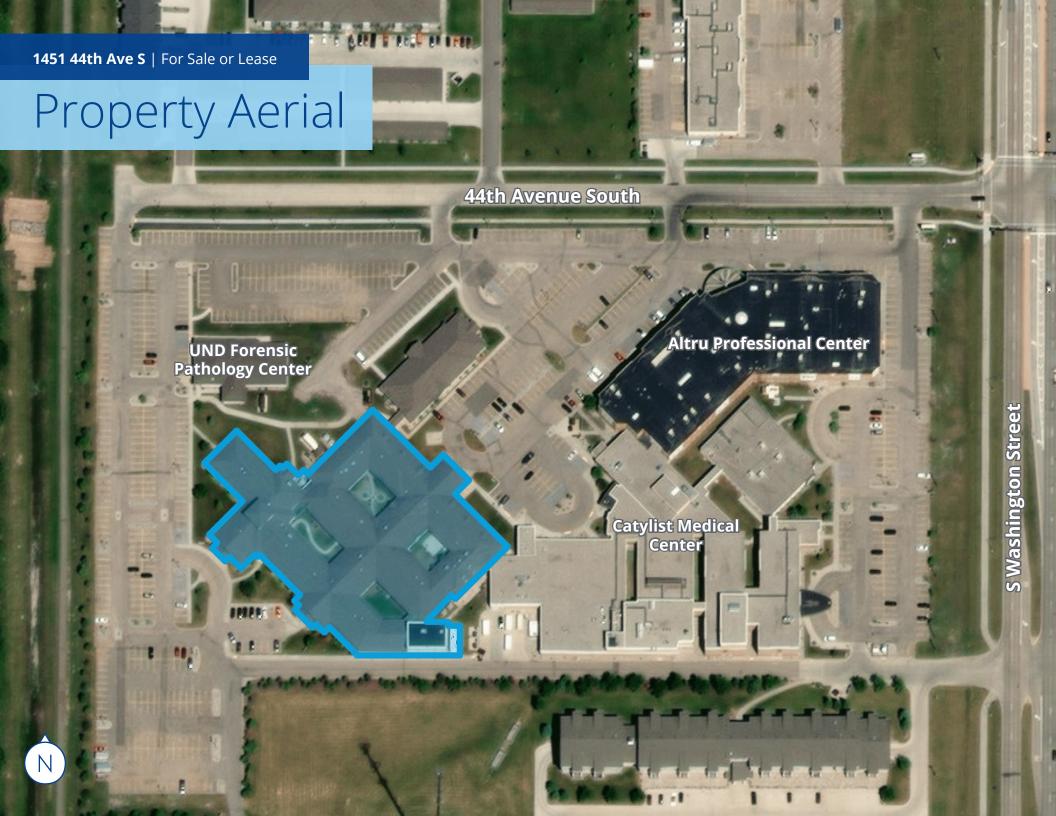

#### **Building Information**

| Address         | 1451 44th Avenue South<br>Grand Forks, ND 58201 |
|-----------------|-------------------------------------------------|
| Building Size   | 73,478 SF                                       |
| Space Available | 73,478 SF                                       |
| Year Built      | Unit A: 2000<br>Unit B: 2007                    |
| Parking         | Ample patient & visitor parking                 |
|                 |                                                 |