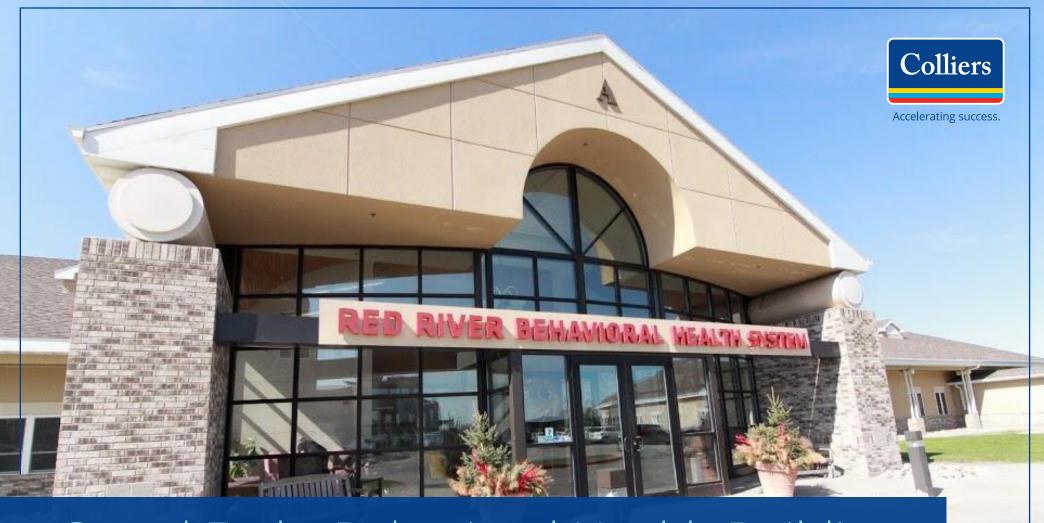

# Grand Forks Behavioral Health Building 1451 44th Ave S | Grand Forks, ND

## Property Profile

- 73,478 sf total available
- 70-bed free-standing psychiatric hospital
- Variety of patient rooms, group rooms and classrooms
- Multiple courtyards
- Large windows allowing an abundance of natural light
- Beautifully landscaped grounds
- Located near numerous area amenities including medical specialty centers, retail, restaurants and fitness/recreation areas