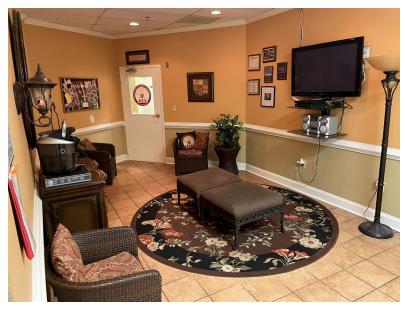

#### Office & specialty space available thru 10/31/26 Single story office building with drive-up parking

- Flexible space demising options from ~ 3,252 15,932 rsf
- Several reception/waiting lobbies, primarily private offices on glass line, several conference rooms, break area; also has specialty areas such as half-court gym, utility/small auditorium, lunchroom, and kitchen area that can be included or separated off
- Convenient access off GA-78, at signalized intersection across street from Amazon fulfillment center warehouse
- Monument signage, good visibility from street