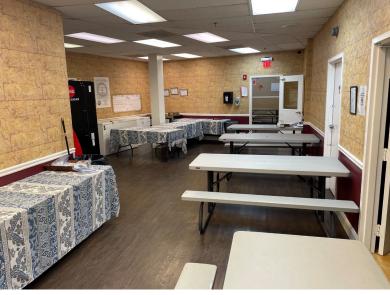

#### **Suite 135 - Potential Demising Option**

~ 6,300 rsf (7,551 rsf minus Lunch Room & Kitchen) Heavy office buildout

For more information, contact:

Jeremy Coppels, MCR, CCIM 404 849 3575 Jeremy.Coppels@jll.com

#### **Suite 138 - Potential Demising Option**

~ 5,500 rsf (3,252 rsf plus Gym, Lunch Room, & Kitchen) Specialty buildout, good for child/tween after-school care

For more information, contact:

**Jeremy Coppels, MCR, CCIM** 404 849 3575 Jeremy.Coppels@jll.com