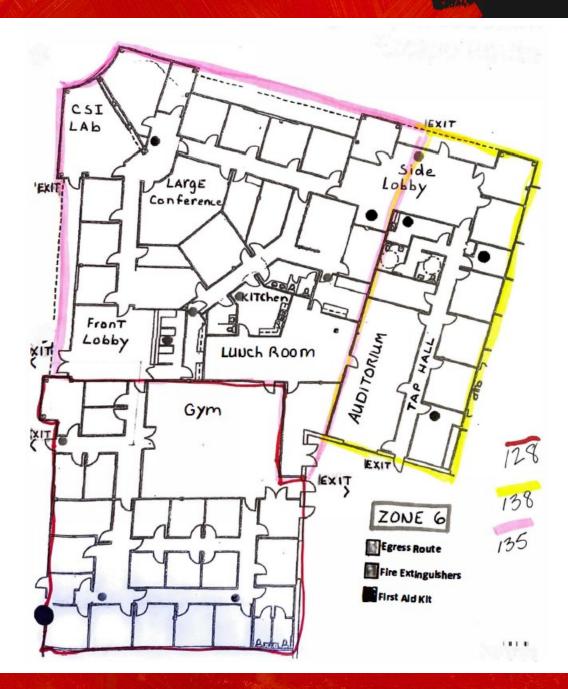

#### **Suite 135 - Potential Demising Option**

~ 6,300 rsf (7,551 rsf minus Lunch Room & Kitchen) Heavy office buildout

For more information, contact:

Jeremy Coppels, MCR, CCIM 404 849 3575 Jeremy.Coppels@jll.com

#### **Suite 128 - Potential Demising Option**

~ 4,000 rsf (5,219 rsf minus Gym) Heavy office buildout

For more information, contact:

**Jeremy Coppels, MCR, CCIM** 404 849 3575 Jeremy.Coppels@jll.com

#### **Suite 138 - Potential Demising Option**

~ 5,500 rsf (3,252 rsf plus Gym, Lunch Room, & Kitchen) Specialty buildout, good for child/tween after-school care

For more information, contact:

**Jeremy Coppels, MCR, CCIM** 404 849 3575 Jeremy.Coppels@jll.com