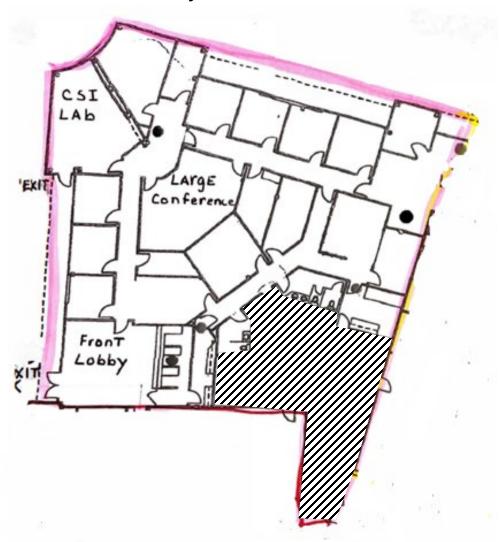

#### **Suite 135 - Potential Demising Option**

~ 6,300 rsf (7,551 rsf minus Lunch Room & Kitchen) Heavy office buildout

For more information, contact:

Jeremy Coppels, MCR, CCIM 404 849 3575 Jeremy.Coppels@jll.com