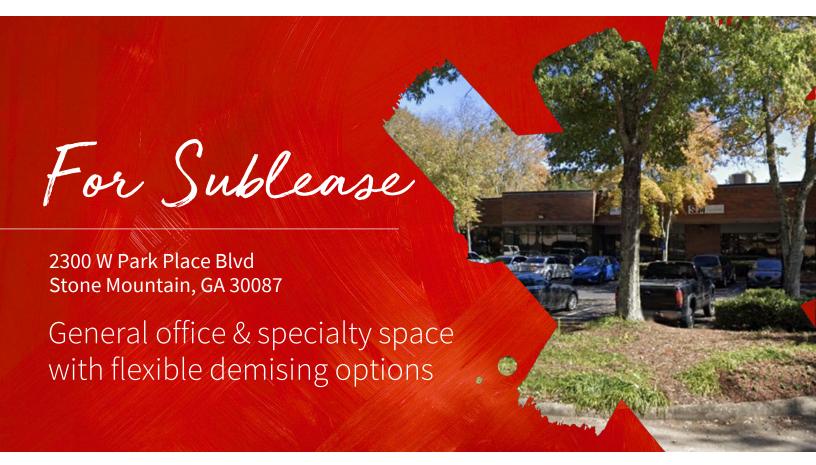

#### Office & specialty space available thru 10/31/26 Single story office building with drive-up parking

- Flexible space demising options from ~ 3,252 15,932 rsf
- Several reception/waiting lobbies, primarily private offices on glass line, several conference rooms, break area; also has specialty areas such as half-court gym, utility/small auditorium, lunchroom, and kitchen area that can be included or separated off
- Convenient access off GA-78, at signalized intersection across street from Amazon fulfillment center warehouse
- Monument signage, good visibility from street