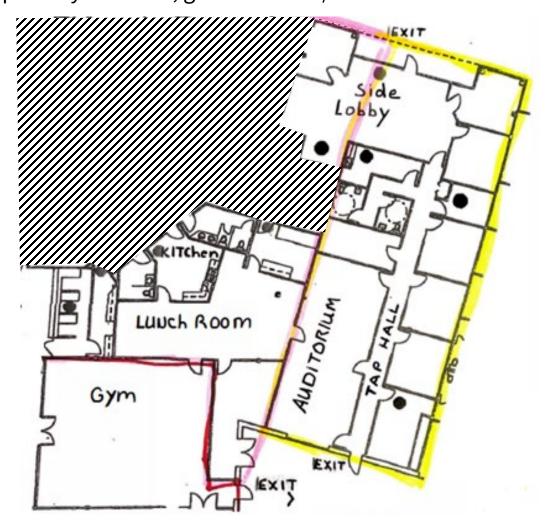

#### **Suite 138 - Potential Demising Option**

~ 5,500 rsf (3,252 rsf plus Gym, Lunch Room, & Kitchen) Specialty buildout, good for child/tween after-school care

For more information, contact:

**Jeremy Coppels, MCR, CCIM** 404 849 3575 Jeremy.Coppels@jll.com