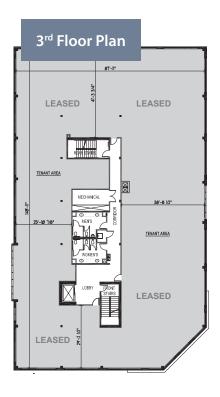

nd common signage available
- New construction
- Adjacent to large residential areas
- Lucrative demographics
- · Steady neighborhood growth
- Tenants include:
  - · Banterra Bank
  - Becking Clinic
  - · Ciao Ristorante + Enoteca
  - Layton & Southard, LLC
  - Little, Schellhammer, Richardson & Knowlan Law Offices, PC
  - Precision Insurance & Financial Services, Inc.
  - Spectrum Reach
  - Western & Southern Insurance



## **Neighborhood Demographics**

(2015 est.)

|                | 1 mile   | 2 miles  | 5 miles  |
|----------------|----------|----------|----------|
| Population     | 5,609    | 19,859   | 45,269   |
| Households     | 2,514    | 8,394    | 18,097   |
| Avg. HH Income | \$78,233 | \$67,463 | \$57,308 |

## **TheRhodesGroup**

(573) 339-1300

The Rhodes Group.net