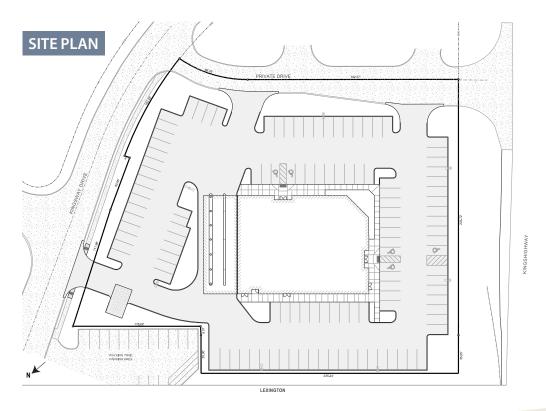

## Why choose Banterra Centre?

- Great visibility from Kingshighway, Lexington and Mt. Auburn Roads
- Building and common signage available
- New construction
- Adjacent to large residential areas
- Lucrative demographics
- · Steady neighborhood growth
- Tenants include:
  - · Banterra Bank
  - Becking Clinic
  - · Ciao Ristorante + Enoteca
  - Layton & Southard, LLC
  - Little, Schellhammer, Richardson & Knowlan Law Offices, PC
  - Precision Insurance & Financial Services, Inc.
  - Spectrum Reach
  - Western & Southern Insurance