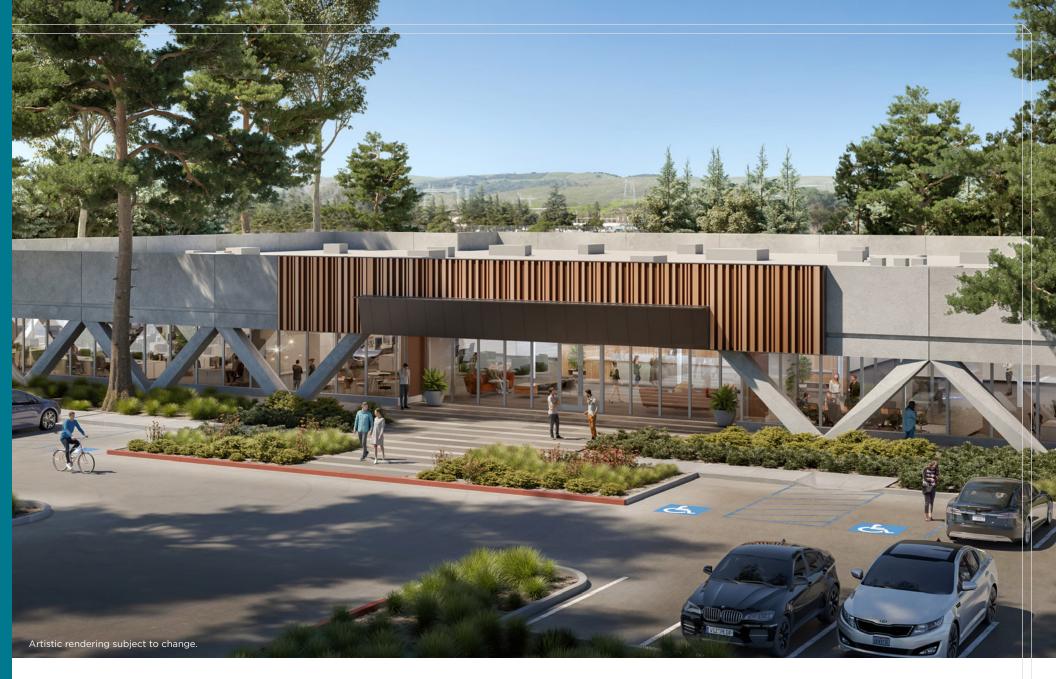

### 330 Potrero Avenue

SUNNYVALE, CA

±35,654 SF (Divisible to ±10,000 SF)

#### **BRAND NEW MARKET READY WORK**

- Large open floor plan with high-end improvements
- Title 24 compliant
- New 10' glass facades and entry features
- Excellent signage and identity opportunity
- New restroom cores with showers
- Large production/assembly/lab area

#### **NEW OUTDOOR AREAS**

- New landscaping throughout
- Nine (9) EV charging stations