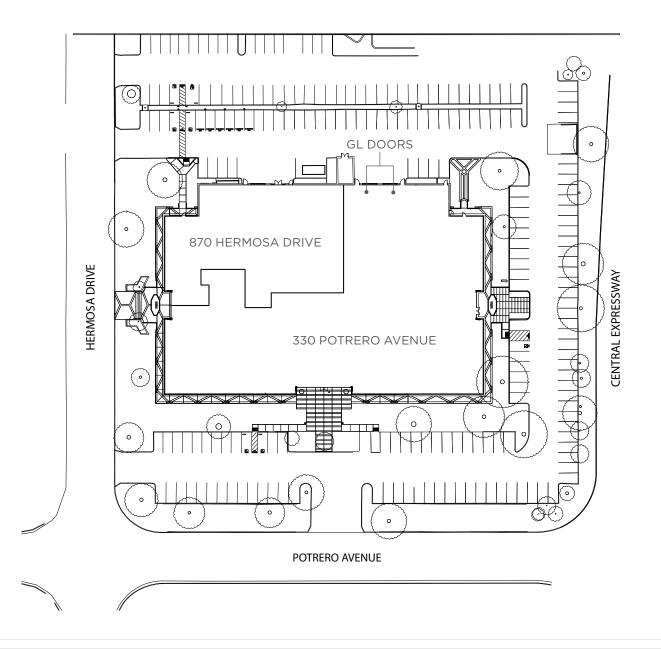

ivisible to ±10,000 SF)

#### **BRAND NEW MARKET READY WORK**

- Large open floor plan with high-end improvements
- Title 24 compliant
- New 10' glass facades and entry features
- Excellent signage and identity opportunity
- New restroom cores with showers
- Large production/assembly/lab area

#### **NEW OUTDOOR AREAS**

- New landscaping throughout
- Nine (9) EV charging stations

#### **HVAC SERVICE**

• 158 tons service the Premises

#### LOADING

• Two (2) grade level loading doors

#### **ELECTRICAL SERVICE**

• 1,600 amps @ 277/480 volts

#### **PUBLIC TRANSPORTATION**

- Walking distance to Sunnyvale Caltrain station
- Immediate access to Central Expressway, Highway 237 and 101

## Floor Plan

330 POTRERO AVENUE, SUNNYVALE

±35,654 SF



## Site Plan

330 POTRERO AVENUE, SUNNYVALE



## **Amenities & Transit**

330 POTRERO AVENUE, SUNNYVALE





**OWNED AND MANAGED BY** 



### TODD HEDRICK REGIONAL VICE PRESIDENT

thedrick@irvinecompany.com CA Lic. 01152266 408.330.0126

#### **FOR LEASING**



### MARK SCHMIDT SENIOR MANAGING DIRECTOR

mark.schmidt@cbre.com CA Lic. 00872826 408.453.7440

#### WILL SCHMIDT SENIOR VICE PRESIDENT

will.schmidt@cbre.com CA Lic. 01988485 408.453.7408

©2023 CBRE, Inc. and Irvine Management Company. All rights reserved. This information has been obtained from sources believed reliable, but CBRE and Irvine Management Company make no representation or warranty as to the accuracy or completeness of such data and it should be independently verified by prospective tenants. You should conduct a careful, independent investigation of the propert