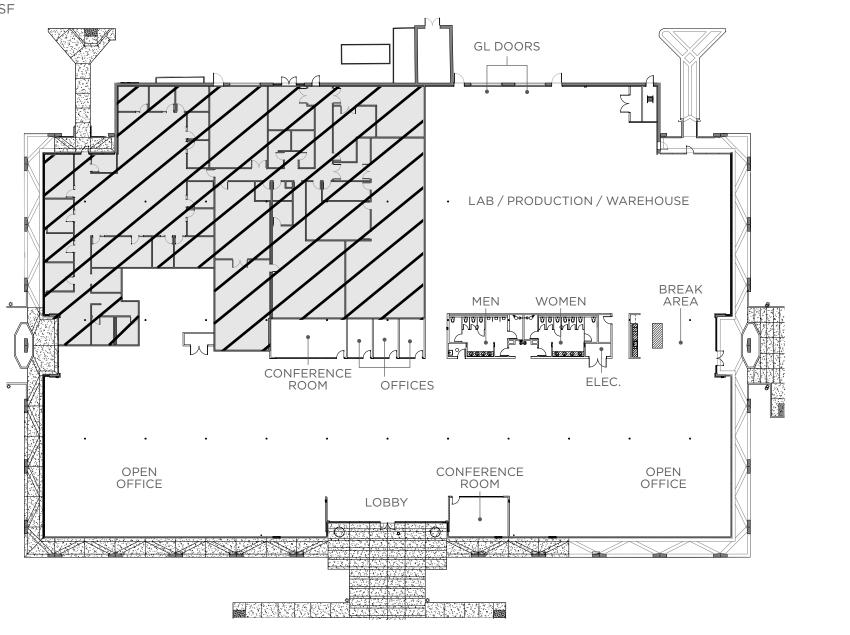

ghlights**

#### **WORKSPACE**

• ±35,654 SF (Divisible to ±10,000 SF)

#### **BRAND NEW MARKET READY WORK**

- Large open floor plan with high-end improvements
- Title 24 compliant
- New 10' glass facades and entry features
- Excellent signage and identity opportunity
- New restroom cores with showers
- Large production/assembly/lab area

#### **NEW OUTDOOR AREAS**

- New landscaping throughout
- Nine (9) EV charging stations

#### **HVAC SERVICE**

• 158 tons service the Premises

#### LOADING

• Two (2) grade level loading doors

#### **ELECTRICAL SERVICE**

• 1,600 amps @ 277/480 volts

#### **PUBLIC TRANSPORTATION**

- Walking distance to Sunnyvale Caltrain station
- Immediate access to Central Expressway, Highway 237 and 101

## Floor Plan

330 POTRERO AVENUE, SUNNYVALE

±35,654 SF



## Site Plan

330 POTRERO AVENUE, SUNNYVALE



## **Amenities & Transit**

330 POTRERO AVENUE, SUNNYVALE





**OWNED AND MANAGED BY** 



### TODD HEDRICK REGIONAL VICE PRESIDENT

thedrick@irvinecompany.com CA Lic. 01152266 408.330.0126

#### **FOR LEASING**



### MARK SCHMIDT SENIOR MANAGING DIRECTOR

mark.schmidt@cbre.com CA Lic. 00872826 408.453.7440

#### WILL SCHMIDT SENIOR VICE PRESIDENT

will.schmidt@cbre.com CA Lic. 01988485 408.453.7408

©2023 CBRE, Inc. and Irvine Management Company. All rights reserved. This information has been obtained from sources believed reliable, but CBRE and Irvine Management Company make no representation or warranty as to the accuracy or completeness of such data and it should be independently verified by prospective tenants. You should conduct a ca