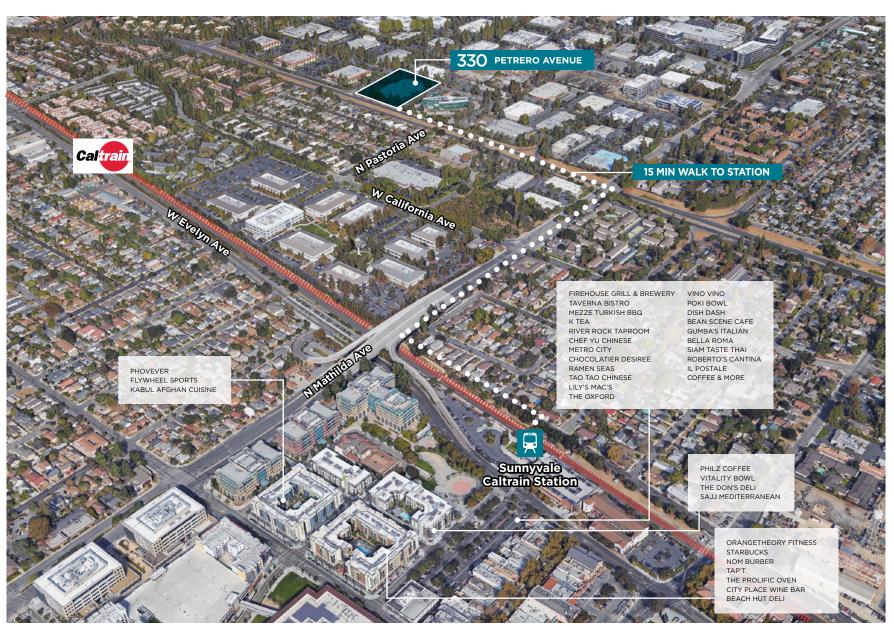

#### **PUBLIC TRANSPORTATION**

- Walking distance to Sunnyvale Caltrain station
- Immediate access to Central Expressway, Highway 237 and 101

## **Amenities & Transit**

330 POTRERO AVENUE, SUNNYVALE

**OWNED AND MANAGED BY** 