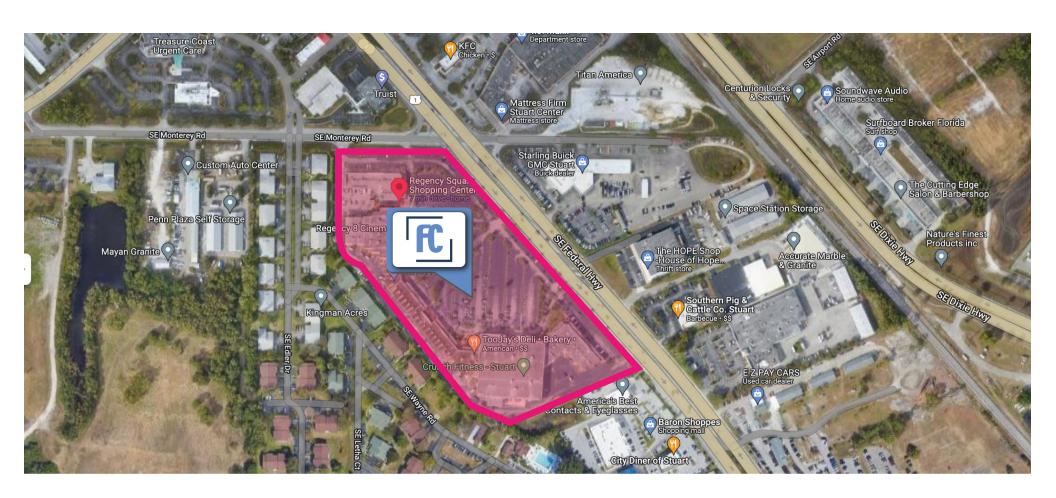

## **AERIAL VIEW**

2410-2508 SE Federal Hwy, Stuart, 34994

Located in the Heart of Stuart at the SW Quadrant and Lighted Intersection of Federal Highway & Monterey Extension, ideally positioned to draw from Stuart, Palm City, and Hutchinson Island. Martin County is an Affluent Coastal Community Exploding with Growth!