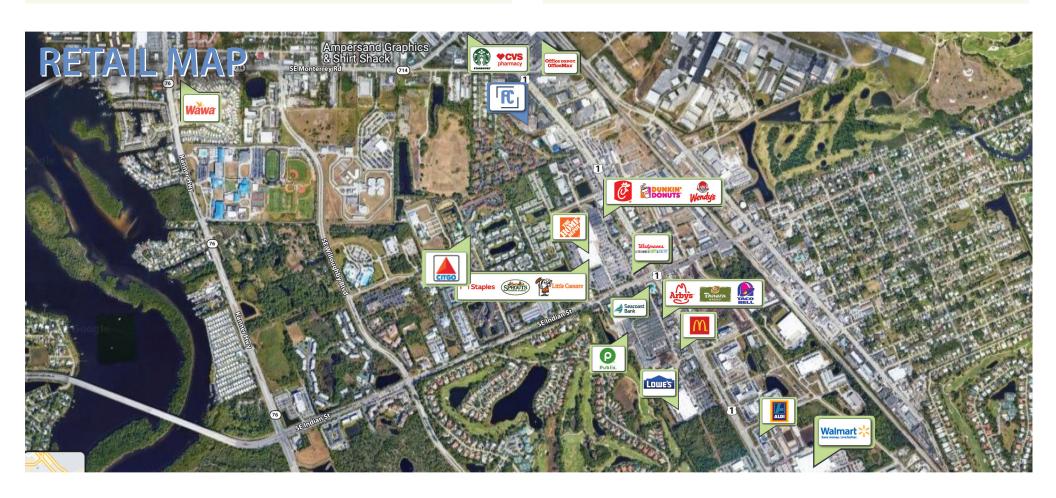

Located in the Heart of Stuart at the SW Quadrant and Lighted Intersection of Federal Highway & Monterey Extension, ideally positioned to draw from Stuart, Palm City, and Hutchinson Island. Martin County is an Affluent Coastal Community Exploding with Growth!

## **LOCATION MAP**

2410-2508 SE Federal Hwy, Stuart, 34994

## **AERIAL VIEW**

2410-2508 SE Federal Hwy, Stuart, 34994