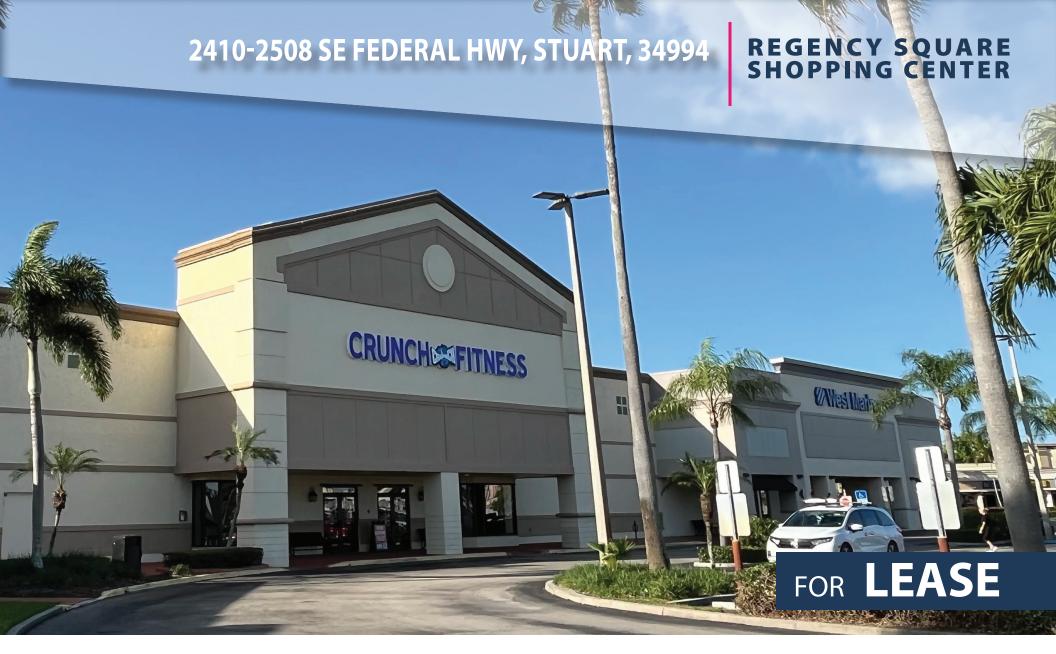

#### **PROPERTY OVERVIEW**

Well-established Iconic Retail Lifestyle Center on Federal Highway in the heart of Stuart, anchored by Crunch fitness, Regency Cinema, West Marine and featuring an assortment of Restaurants, Boutique Retail Shops, Medical and Professional Offices.

## **LOCATION MAP**

2410-2508 SE Federal Hwy, Stuart, 34994