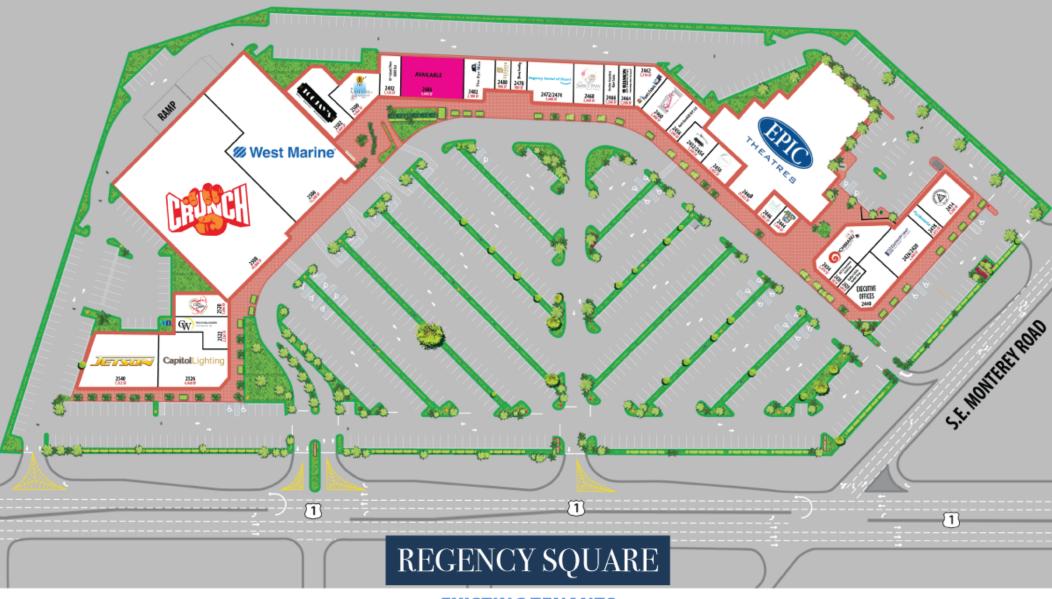

# **Available Spaces**

| SPACE     | LEASE               | RATE SIZE (SF) |  |
|-----------|---------------------|----------------|--|
| Unit 2486 | \$16.00 SF/yr - NNN | 3,600 SF       |  |
|           | •                   |                |  |

### **EXISTING TENANTS**

| 25 | 540 JETSON'S APPLIANCES | 2492 81° ISLAND VIBES - KAVA BAR | 2462 PAM'S FABRIC NOOK            | 2414 GRACIE MARTIAL ARTS      | 2526 CAPITOL LIGHTING          | 2522 C & W COMPUTER                      |
|----|-------------------------|----------------------------------|-----------------------------------|-------------------------------|--------------------------------|------------------------------------------|
| 25 | 20 CARING DOCTORS       | 2508 CRUNCH FITNESS              | 2486 AVAILABLE                    | 2506 WEST MARINE              | 2502 TOOJAYS RESTAURANT        | 2500 NAMASTE GRILL RESTAURANT            |
| 24 | 80 SUCHAVA THAI MASSAGE | 2478 SHEAR VANITY HAIR SALON     | 2472/74 REGENCY DENTAL            | 2468 THE NOBLE PAW            | 2466 ANCHOR RARE COINS         | 2464 KUMON ADVANCED LEARNING & REASONING |
| 24 | 60 IN THE SHADE         | 2456 KURT BARNHILL DCP           | 2452/54 2 OLIVE TREES - OLIVE OIL | 2450 SOHO NAILS               | 2448 EPIC MOVIE THEATERS       | 2446 BELLA CORPO SPA                     |
| 24 | 44 SHARK SHACK SWEETS   | 2418 MIRACLE EAR                 | 2420/26 ENTRY POINT               | 2428 KATHY & NICKS Barbershop | 2430 JEC12 INSURANCE SOLUTIONS | 2434 ICHIMARU RESTAURANT                 |
| 24 | 182 THE EYE MAN         |                                  |                                   |                               |                                |                                          |