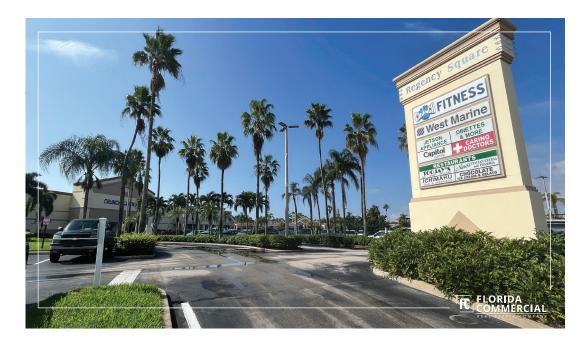

#### **PROPERTY OVERVIEW**

Well-established Iconic Retail Lifestyle Center on Federal Highway in the heart of Stuart, anchored by Crunch fitness, Regency Cinema, West Marine and featuring an assortment of Restaurants, Boutique Retail Shops, Medical and Professional Offices.

### **EXISTING TENANTS**

| 25 | 540 JETSON'S APPLIANCES | 2492 81° ISLAND VIBES - KAVA BAR | 2462 PAM'S FABRIC NOOK            | 2414 GRACIE MARTIAL ARTS      | 2526 CAPITOL LIGHTING          | 2522 C & W COMPUTER                      |
|----|-------------------------|----------------------------------|-----------------------------------|-------------------------------|--------------------------------|------------------------------------------|
| 25 | 20 CARING DOCTORS       | 2508 CRUNCH FITNESS              | 2486 AVAILABLE                    | 2506 WEST MARINE              | 2502 TOOJAYS RESTAURANT        | 2500 NAMASTE GRILL RESTAURANT            |
| 24 | 80 SUCHAVA THAI MASSAGE | 2478 SHEAR VANITY HAIR SALON     | 2472/74 REGENCY DENTAL            | 2468 THE NOBLE PAW            | 2466 ANCHOR RARE COINS         | 2464 KUMON ADVANCED LEARNING & REASONING |
| 24 | 60 IN THE SHADE         | 2456 KURT BARNHILL DCP           | 2452/54 2 OLIVE TREES - OLIVE OIL | 2450 SOHO NAILS               | 2448 EPIC MOVIE THEATERS       | 2446 BELLA CORPO SPA                     |
| 24 | 44 SHARK SHACK SWEETS   | 2418 MIRACLE EAR                 | 2420/26 ENTRY POINT               | 2428 KATHY & NICKS Barbershop | 2430 JEC12 INSURANCE SOLUTIONS | 2434 ICHIMARU RESTAURANT                 |
| 24 | 182 THE EYE MAN         |                                  |                                   |                               |                                |                                          |