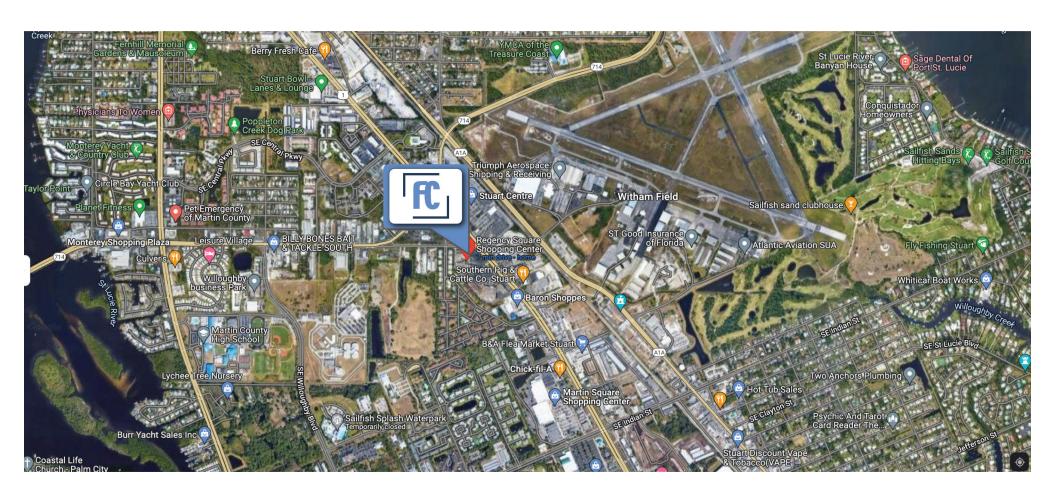

## **LOCATION MAP**

2410-2508 SE Federal Hwy, Stuart, 34994

Located in the Heart of Stuart at the SW Quadrant and Lighted Intersection of Federal Highway & Monterey Extension, ideally positioned to draw from Stuart, Palm City, and Hutchinson Island. Martin County is an Affluent Coastal Community Exploding with Growth!