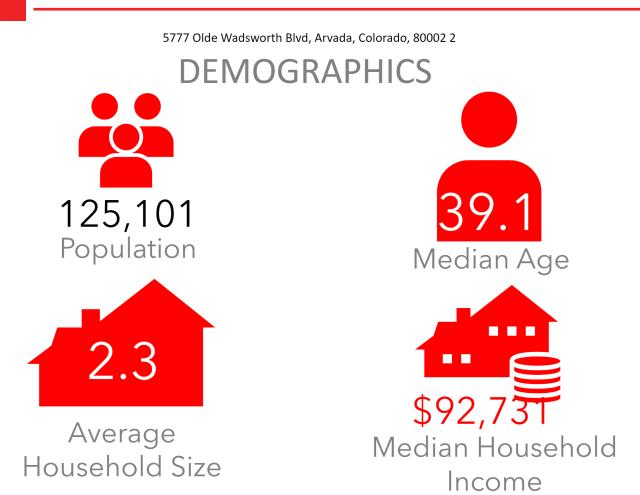

price, rental, prior sale, and withdrawal without notice. Prospect should carefully verify each item of information contained herein.



Lisa Langiewicz C: 970.903.4198 O: 720.572.5187 LisaL@HoffLeigh.com



5777 OLDE WADSWORTH BOULEVARD, ARVADA, CO 80002



GROSS INTERNAL AREA FLOOR PLAN 1,216 sq.ft. TOTAL : 1,216 sq.ft. SIZES AND DIMENSIONS ARE APPROXIMATE, ACTUAL MAY VARY.

loff& .eigh

**Our Network Is Your Edge** 

All information is from sources deemed reliable and is subject to errors, omissions, change of price, rental, prior sale, and withdrawal without notice. Prospect should carefully verify each item of information contained herein.



Lisa Langiewicz C: 970.903.4198 O: 720.572.5187 LisaL@HoffLeigh.com

Rev: November 18, 2024



5777 OLDE WADSWORTH BOULEVARD, ARVADA, CO 80002



# TRAFFIC COUNT

| Cross street  | VPD   | Distance | man Memorial Park Creek:                                        |
|---------------|-------|----------|-----------------------------------------------------------------|
| W 58th Ave    | 8,759 | 0.0      | man<br>ark 2 W 59th Ave                                         |
| Grandview Ave | 7,784 | 0.0      | Arvada o 5                                                      |
| W 58th Ave    | 6,066 | 0.0      | nmons<br>Allisc<br>v St<br>on St<br>on St<br>elter S<br>elter S |
| Robinson Way  | 7,854 | 0.1      |                                                                 |
| Robinson Way  | 7,854 | 0.1      | Grandview Ave                                                   |

Rev: November 18, 2024

Rd



Our Network Is Your Edge

All