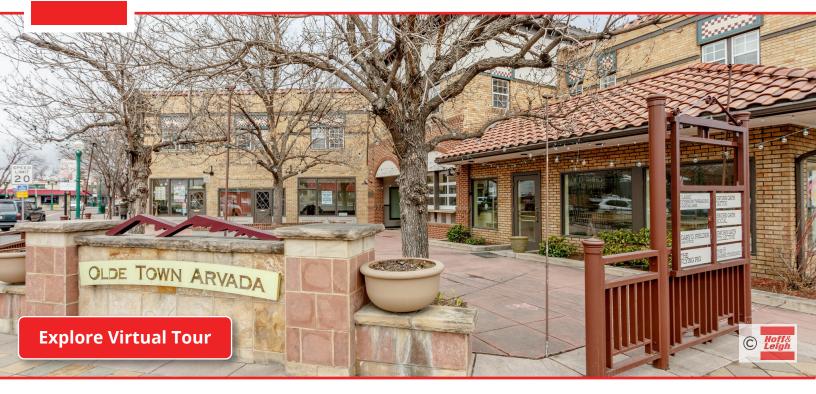

#### **Overview**

н

Hoff & Leigh is excited to present this hard-to-find 1,250 SF retail space located in Olde Town Arvada. This suite has an open layout and beautiful wood floors. Suite R700 is complete with a reception area, open retail floor, storage room, 4 sinks throughout the space, as well as a private bathroom. Available now for any retail tenant looking to open a new business or relocate their current business to the heart of Olde Town Arvada.

Hoff & Leigh listing website: https://www.hoffleigh.com/listing/5777-olde-wadsworth-blvd-r700

For more info, please text/call: Lisa Langiewicz (970) 903-4198

| Unit:                                                                                                                                                                                                                                        | Size:    |       | Price:                                                 |         |                                                                                     |
|----------------------------------------------------------------------------------------------------------------------------------------------------------------------------------------------------------------------------------------------|----------|-------|--------------------------------------------------------|---------|-------------------------------------------------------------------------------------|
| R700                                                                                                                                                                                                                                         | 1,250 SF |       | \$31.00 SF/                                            | YR (MG) |                                                                                     |
| lighlights                                                                                                                                                                                                                                   |          | Prope | rty Details                                            |         |                                                                                     |
| Located in the heart of Olde Town Arvada<br>Faces Restaurant Patio/Courtyard<br>Anchored Restaurant                                                                                                                                          |          |       | <b>Lease Rate</b><br>\$31.00 SF/YR<br>(Modified Gross) |         | <b>Space Available</b><br>1,250 SF                                                  |
|                                                                                                                                                                                                                                              |          |       | <b>Zoning</b><br>MU                                    |         | Building Size<br>10,844 SF                                                          |
|                                                                                                                                                                                                                                              |          |       |                                                        |         | Rev: November 18, 2024                                                              |
| All information is from sources deemed relial<br>and is subject to errors, omissions, change of<br>price, rental, prior sale, and withdrawal witho<br>notice. Prospect should carefully verify each<br>item of information contained herein. |          |       |                                                        |         | <b>Lisa Langiewicz</b><br>C: 970.903.4198<br>O: 720.572.5187<br>LisaL@HoffLeigh.com |