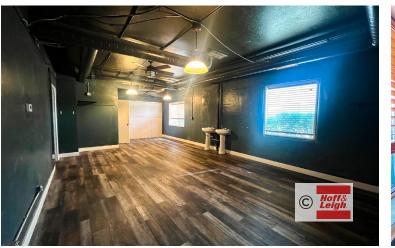

#### **Overview**

н

Hoff & Leigh is excited to present this hard-to-find 1,250 SF retail space located in Olde Town Arvada. This suite has an open layout and beautiful wood floors. Suite R700 is complete with a reception area, open retail floor, storage room, 4 sinks throughout the space, as well as a private bathroom. Available now for any retail tenant looking to open a new business or relocate their current business to the heart of Olde Town Arvada.