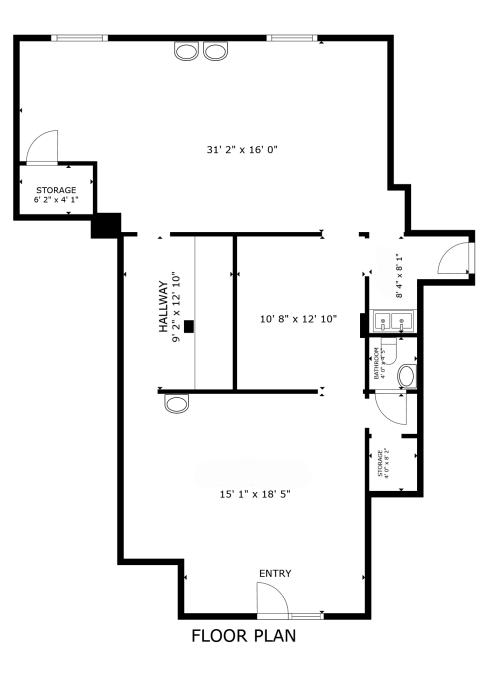

Lisa Langiewicz C: 970.903.4198 O: 720.572.5187 LisaL@HoffLeigh.com

5777 OLDE WADSWORTH BOULEVARD, ARVADA, CO 80002

GROSS INTERNAL AREA FLOOR PLAN 1,216 sq.ft. TOTAL : 1,216 sq.ft. SIZES AND DIMENSIONS ARE APPROXIMATE, ACTUAL MAY VARY.