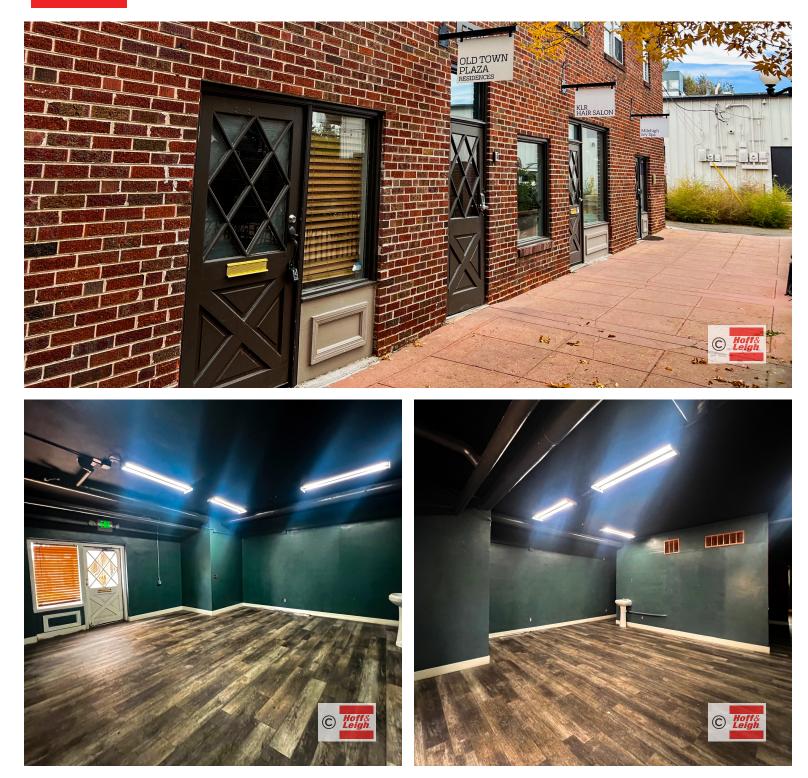

#### **Overview**

н

Hoff & Leigh is excited to present this hard-to-find 1,250 SF retail space located in Olde Town Arvada. This suite has an open layout and beautiful wood floors. Suite R700 is complete with a reception area, open retail floor, storage room, 4 sinks throughout the space, as well as a private bathroom. Available now for any retail tenant looking to open a new business or relocate their current business to the heart of Olde Town Arvada.