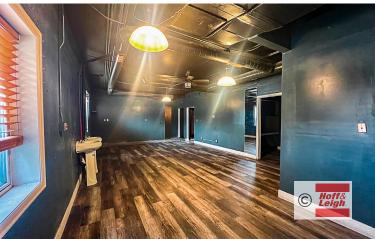

#### **Overview**

н

Hoff & Leigh is excited to present this hard-to-find 1,250 SF retail space located in Olde Town Arvada. This suite has an open layout and beautiful wood floors. Suite R700 is complete with a reception area, open retail floor, storage room, 4 sinks throughout the space, as well as a private bathroom. Available now for any retail tenant looking to open a new business or relocate their current business to the heart of Olde Town Arvada.