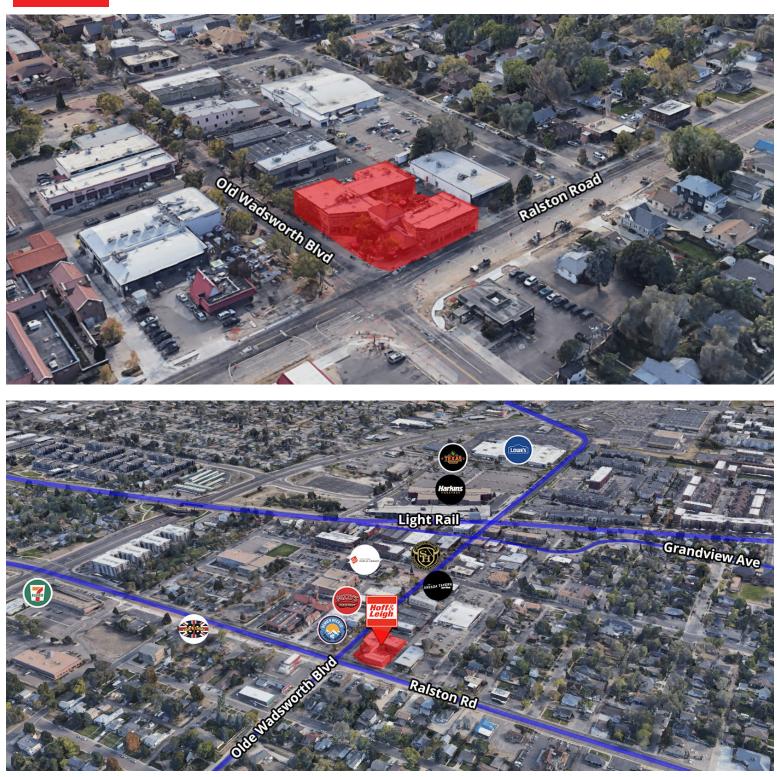

84 | 0.0      | Arvada o 5                                                      |
| W 58th Ave    | 6,066 | 0.0      | nmons<br>Allisc<br>v St<br>on St<br>on St<br>elter S<br>elter S |
| Robinson Way  | 7,854 | 0.1      |                                                                 |
| Robinson Way  | 7,854 | 0.1      | Grandview Ave                                                   |

Rev: November 18, 2024

Rd



Our Network Is Your Edge

All information is from sources deemed reliable and is subject to errors, omissions, change of price, rental, prior sale, and withdrawal without notice. Prospect should carefully verify each item of information contained herein.



Lisa Langiewicz C: 970.903.4198 O: 720.572.5187 LisaL@HoffLeigh.com



5777 OLDE WADSWORTH BOULEVARD, ARVADA, CO 80002



Rev: November 18, 2024



Our Network Is Your Edge All information is from sources deemed reliable and is subject to errors, omissions, change of price, rental, prior sale, and withdrawal without notice. Prospect should carefully verify each item of information contained herein.



Lisa Langiewicz C: 970.903.4198 O: 720.572.5187 LisaL@HoffLeigh.com



5777 OLDE WADSWORTH BOULEVARD, ARVADA, CO 80002



Rev: November 18, 2024



Our Network Is Your Edge All information is from sources deemed reliable and is subject to errors, omissions, change of price, rental, prior sale, and withdrawal without notice. Prospect should carefully verify each item of information contained herein.



Lisa Langiewicz C: 970.903.4198 O: 720.572.5187 LisaL@HoffLeigh.com