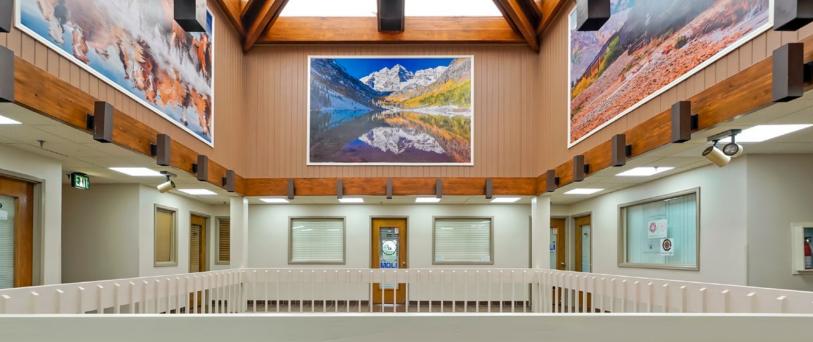

### **PROPERTY FEATURES:**

- Inviting lobby with abundance of natural light
- Rare amenities such as gym, sauna, lockers and common area kitchenette & dining room
- Excellent space for client centric businesses
- Proximal to parks/open space, shops and highways
- 5 min walk to RTD FasTracks Gold Line at the Ward Rd Station

### LEASE AND BUILDING HIGHLIGHTS:

Supreme Offices II offers an exceptional space for a plethora of professional tenants such as doctors, lawyers, accountants, stylists, therapists, trainers, tutors, masseuses and much more. The lease is a standard Modified Gross format which includes the majority of all utilities (water, gas, electricity, etc.) as well as heating, air conditioning and janitorial service. Business phone/internet is the responsibility of the tenant due to the variable communication needs of every business. Comcast Business is the local high-speed internet/phone provider as well as other independent carriers.