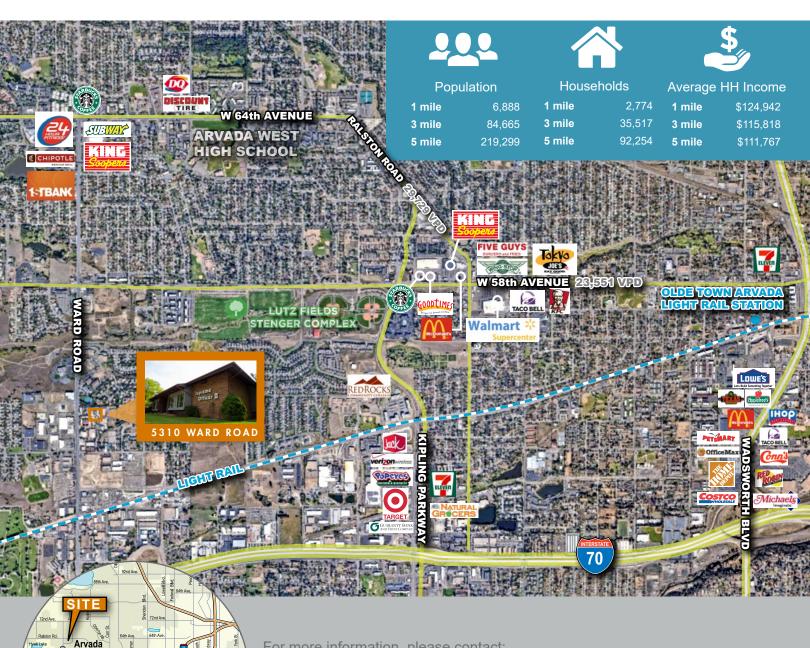

### AREA DESCRIPTION:

Wheat Ridge

10th Ave.

Located in affluent West Arvada on Ward Road at 54th Drive and only 9 blocks north of I-70 and Highway 58 providing rapid access to DIA, Downtown Denver, Golden, C-470 and the mountains.