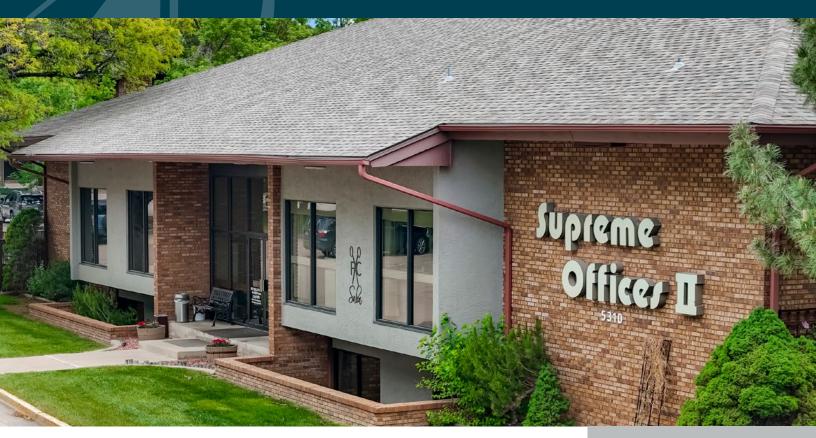

## 5310 Ward Road, Supreme Offices II

Arvada, Colorado 80002

### PROPERTY OVERVIEW:

Building Type: Medical/Executive Office

Year Built: 1980

Year Updated: Actively Renovated

Building Size: 30,737 SF

### **PROPERTY FEATURES:**

- Inviting lobby with abundance of natural light
- Rare amenities such as gym, sauna, lockers and common area kitchenette & dining room
- Excellent space for client centric businesses
- Proximal to parks/open space, shops and highways
- 5 min walk to RTD FasTracks Gold Line at the Ward Rd Station