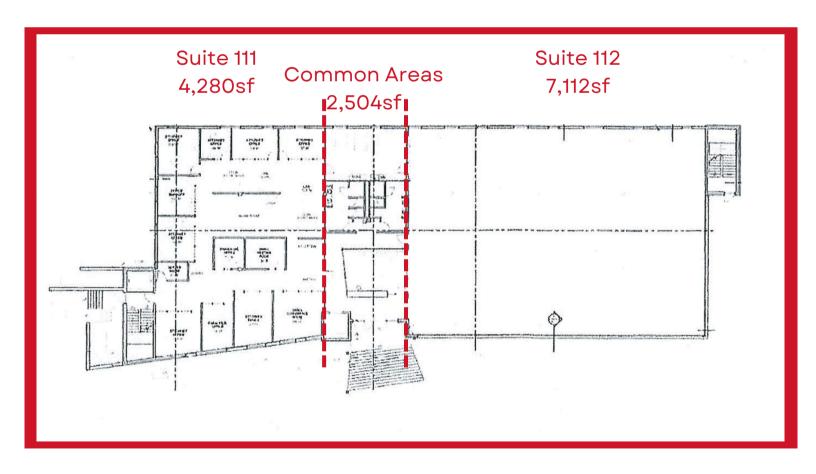

# 4000 Garden View Dr. Grand Forks ND 58201

4000 Garden View Dr. is pleased to offer a unique opportunity to choose between two modern professional office suites or combine suites to create a large, open-plan office space that is sure to impress with its upscale finishes and smart design elements. Suite 111 offers 4,280 sqft and suite 112 offers 7,112 sqft. Both suites are located on the ground floor and share a common area of 2,504 sqft. The common area is comprised of a meeting space, bathrooms and a break room. 4000 Garden View Dr. is located just minutes from The University of North Dakota, Altru Hospital, Downtown Grand Forks and access to both Hwy-2 & I-29.

Suite 111 features 11 offices, conference room, reception with waiting and an open concept central work space.

\*office furniture negotiable\*

## Suite 112 7,112sf

Suite 112 features 7 offices, multiple meeting spaces, reception with waiting and a large open concept work zone.

\*office furniture negotiable