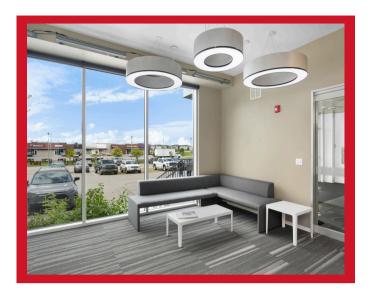

ith its upscale finishes and smart design elements. Suite 111 offers 4,280 sqft and suite 112 offers 7,112 sqft. Both suites are located on the ground floor and share a common area of 2,504 sqft. The common area is comprised of a meeting space, bathrooms and a break room. 4000 Garden View Dr. is located just minutes from The University of North Dakota, Altru Hospital, Downtown Grand Forks and access to both Hwy-2 & I-29.

















Suite 111 features 11 offices, conference room, reception with waiting and an open concept central work space.

\*office furniture negotiable\*

## Suite 111













## Suite 112 7,112sf



Suite 112 features 7 offices, multiple meeting spaces, reception with waiting and a large open concept work zone.

\*office furniture negotiable

### Suite 112













#### **Common Areas**



Conference Room

#### Bathroom





Breakroom