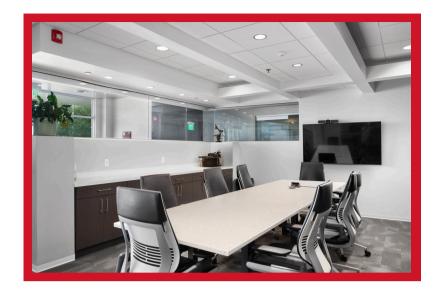

t design elements. Suite 111 offers 4,280 sqft and suite 112 offers 7,112 sqft. Both suites are located on the ground floor and share a common area of 2,504 sqft. The common area is comprised of a meeting space, bathrooms and a break room. 4000 Garden View Dr. is located just minutes from The University of North Dakota, Altru Hospital, Downtown Grand Forks and access to both Hwy-2 & I-29.

















Suite 111 features 11 offices, conference room, reception with waiting and an open concept central work space.

\*office furniture negotiable\*

## Suite 111













## Suite 112 7,112sf



Suite 112 features 7 offices, multiple meeting spaces, reception with waiting and a large open concept work zone.

\*office furniture negotiable

### Suite 112













#### **Common Areas**



Conference Room

#### Bathroom





Breakroom