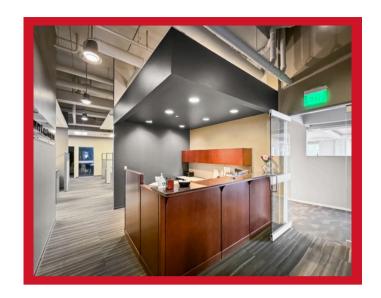

# 4000 Garden View Dr. Grand Forks ND 58201

4000 Garden View Dr. is pleased to offer a unique opportunity to choose between two modern professional office suites or combine suites to create a large, open-plan office space that is sure to impress with its upscale finishes and smart design elements. Suite 111 offers 4,280 sqft and suite 112 offers 7,112 sqft. Both suites are located on the ground floor and share a common area of 2,504 sqft. The common area is comprised of a meeting space, bathrooms and a break room. 4000 Garden View Dr. is located just minutes from The University of North Dakota, Altru Hospital, Downtown Grand Forks and access to both Hwy-2 & I-29.

Suite 111 features 11 offices, conference room, reception with waiting and an open concept central work space.

\*office furniture negotiable\*