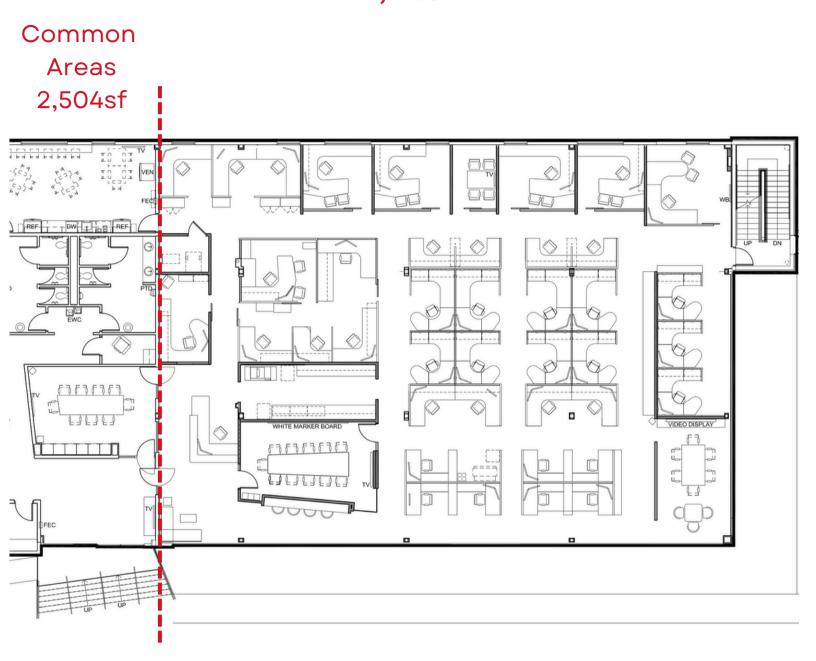

# 4000 Garden View Dr. Grand Forks ND 58201

4000 Garden View Dr. is pleased to offer a unique opportunity to choose between two modern professional office suites or combine suites to create a large, open-plan office space that is sure to impress with its upscale finishes and smart design elements. Suite 111 offers 4,280 sqft and suite 112 offers 7,112 sqft. Both suites are located on the ground floor and share a common area of 2,504 sqft. The common area is comprised of a meeting space, bathrooms and a break room. 4000 Garden View Dr. is located just minutes from The University of North Dakota, Altru Hospital, Downtown Grand Forks and access to both Hwy-2 & I-29.

Suite 111 features 11 offices, conference room, reception with waiting and an open concept central work space.

\*office furniture negotiable\*

## Suite 112 7,112sf

Suite 112 features 7 offices, multiple meeting spaces, reception with waiting and a large open concept work zone.

\*office furniture negotiable