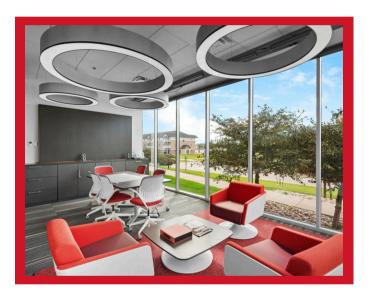

its upscale finishes and smart design elements. Suite 111 offers 4,280 sqft and suite 112 offers 7,112 sqft. Both suites are located on the ground floor and share a common area of 2,504 sqft. The common area is comprised of a meeting space, bathrooms and a break room. 4000 Garden View Dr. is located just minutes from The University of North Dakota, Altru Hospital, Downtown Grand Forks and access to both Hwy-2 & I-29.

















Suite 111 features 11 offices, conference room, reception with waiting and an open concept central work space.

\*office furniture negotiable\*

## Suite 111













## Suite 112 7,112sf



Suite 112 features 7 offices, multiple meeting spaces, reception with waiting and a large open concept work zone.

\*office furniture negotiable

### Suite 112













#### **Common Areas**



Conference Room

#### Bathroom





Breakroom