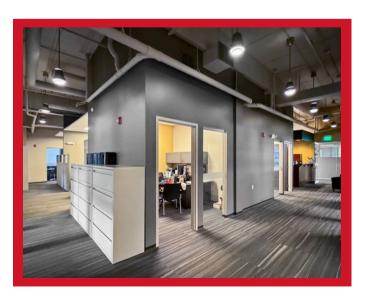

Suite 111 features 11 offices, conference room, reception with waiting and an open concept central work space.

\*office furniture negotiable\*

## Suite 112 7,112sf

Suite 112 features 7 offices, multiple meeting spaces, reception with waiting and a large open concept work zone.

\*office furniture negotiable