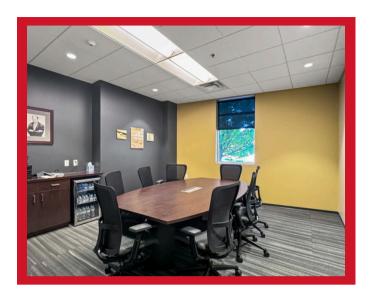

arden View Dr. is pleased to offer a unique opportunity to choose between two modern professional office suites or combine suites to create a large, open-plan office space that is sure to impress with its upscale finishes and smart design elements. Suite 111 offers 4,280 sqft and suite 112 offers 7,112 sqft. Both suites are located on the ground floor and share a common area of 2,504 sqft. The common area is comprised of a meeting space, bathrooms and a break room. 4000 Garden View Dr. is located just minutes from The University of North Dakota, Altru Hospital, Downtown Grand Forks and access to both Hwy-2 & I-29.

















Suite 111 features 11 offices, conference room, reception with waiting and an open concept central work space.

\*office furniture negotiable\*

## Suite 111













## Suite 112 7,112sf



Suite 112 features 7 offices, multiple meeting spaces, reception with waiting and a large open concept work zone.

\*office furniture negotiable

### Suite 112













#### **Common Areas**



Conference Room

#### Bathroom





Breakroom