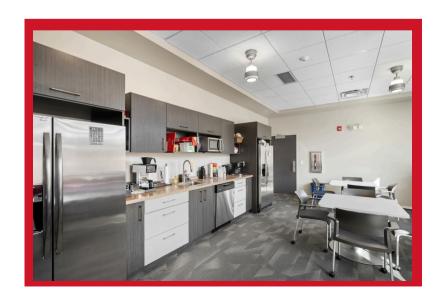

4,280 sqft and suite 112 offers 7,112 sqft. Both suites are located on the ground floor and share a common area of 2,504 sqft. The common area is comprised of a meeting space, bathrooms and a break room. 4000 Garden View Dr. is located just minutes from The University of North Dakota, Altru Hospital, Downtown Grand Forks and access to both Hwy-2 & I-29.

















Suite 111 features 11 offices, conference room, reception with waiting and an open concept central work space.

\*office furniture negotiable\*

## Suite 111













## Suite 112 7,112sf



Suite 112 features 7 offices, multiple meeting spaces, reception with waiting and a large open concept work zone.

\*office furniture negotiable

### Suite 112













#### **Common Areas**



Conference Room

#### Bathroom





Breakroom