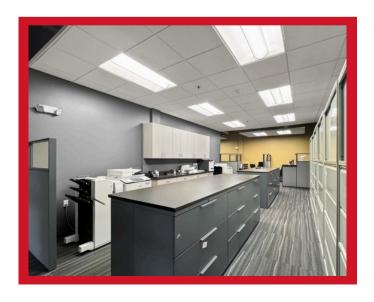

View Dr. is pleased to offer a unique opportunity to choose between two modern professional office suites or combine suites to create a large, open-plan office space that is sure to impress with its upscale finishes and smart design elements. Suite 111 offers 4,280 sqft and suite 112 offers 7,112 sqft. Both suites are located on the ground floor and share a common area of 2,504 sqft. The common area is comprised of a meeting space, bathrooms and a break room. 4000 Garden View Dr. is located just minutes from The University of North Dakota, Altru Hospital, Downtown Grand Forks and access to both Hwy-2 & I-29.

















Suite 111 features 11 offices, conference room, reception with waiting and an open concept central work space.

\*office furniture negotiable\*

## Suite 111













## Suite 112 7,112sf



Suite 112 features 7 offices, multiple meeting spaces, reception with waiting and a large open concept work zone.

\*office furniture negotiable

### Suite 112













#### **Common Areas**



Conference Room

#### Bathroom





Breakroom