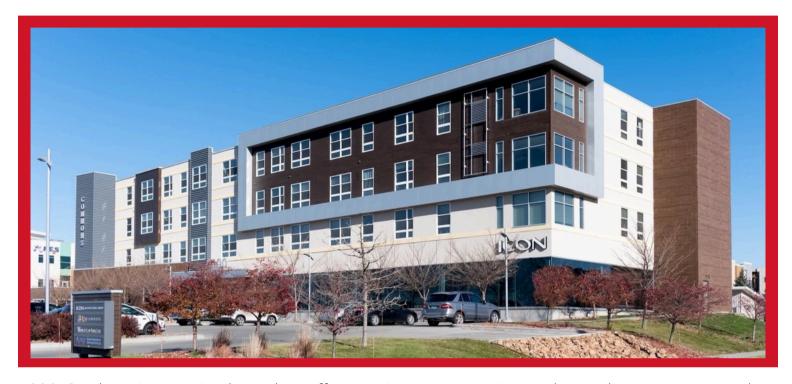

# 4000 Garden View Dr. Grand Forks ND 58201

4000 Garden View Dr. is pleased to offer a unique opportunity to choose between two modern professional office suites or combine suites to create a large, open-plan office space that is sure to impress with its upscale finishes and smart design elements. Suite 111 offers 4,280 sqft and suite 112 offers 7,112 sqft. Both suites are located on the ground floor and share a common area of 2,504 sqft. The common area is comprised of a meeting space, bathrooms and a break room. 4000 Garden View Dr. is located just minutes from The University of North Dakota, Altru Hospital, Downtown Grand Forks and access to both Hwy-2 & I-29.