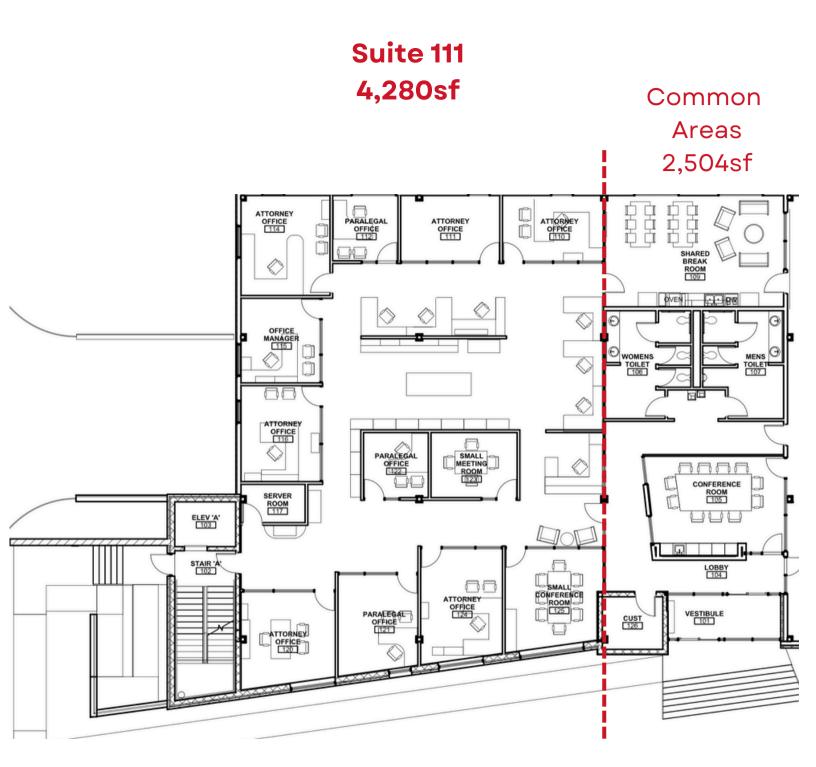

Suite 111 features 11 offices, conference room, reception with waiting and an open concept central work space.

\*office furniture negotiable\*

#### **Common Areas**

Conference Room

#### Bathroom

Breakroom