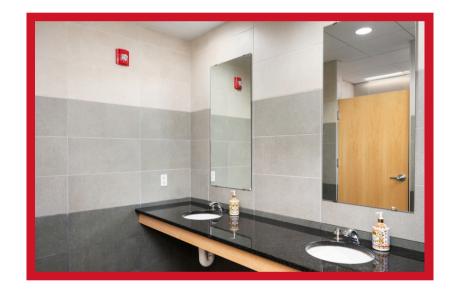

s 4,280 sqft and suite 112 offers 7,112 sqft. Both suites are located on the ground floor and share a common area of 2,504 sqft. The common area is comprised of a meeting space, bathrooms and a break room. 4000 Garden View Dr. is located just minutes from The University of North Dakota, Altru Hospital, Downtown Grand Forks and access to both Hwy-2 & I-29.

















Suite 111 features 11 offices, conference room, reception with waiting and an open concept central work space.

\*office furniture negotiable\*

## Suite 111













## Suite 112 7,112sf



Suite 112 features 7 offices, multiple meeting spaces, reception with waiting and a large open concept work zone.

\*office furniture negotiable

### Suite 112













#### **Common Areas**



Conference Room

#### Bathroom





Breakroom