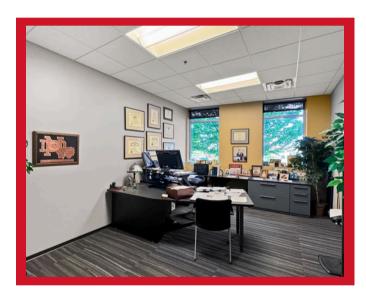

Suite 111 features 11 offices, conference room, reception with waiting and an open concept central work space.

\*office furniture negotiable\*

## Suite 112 7,112sf

Suite 112 features 7 offices, multiple meeting spaces, reception with waiting and a large open concept work zone.

\*office furniture negotiable