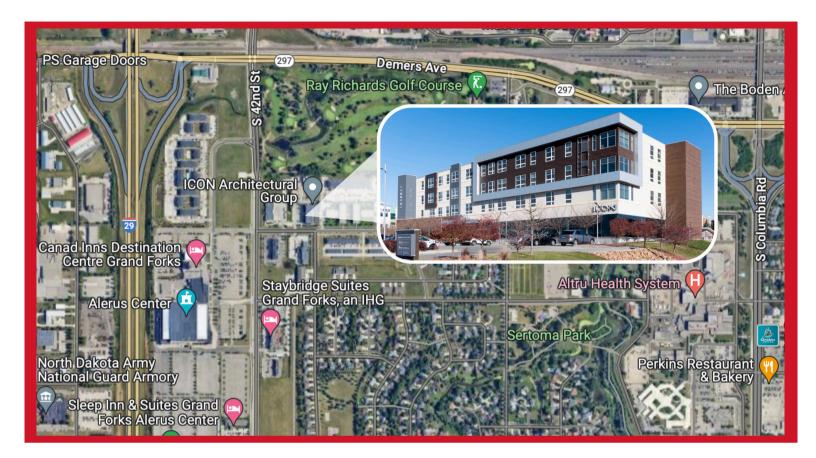

# 4000 Garden View Dr. Grand Forks ND 58201

4000 Garden View Dr. is pleased to offer a unique opportunity to choose between two modern professional office suites or combine suites to create a large, open-plan office space that is sure to impress with its upscale finishes and smart design elements. Suite 111 offers 4,280 sqft and suite 112 offers 7,112 sqft. Both suites are located on the ground floor and share a common area of 2,504 sqft. The common area is comprised of a meeting space, bathrooms and a break room. 4000 Garden View Dr. is located just minutes from The University of North Dakota, Altru Hospital, Downtown Grand Forks and access to both Hwy-2 & I-29.