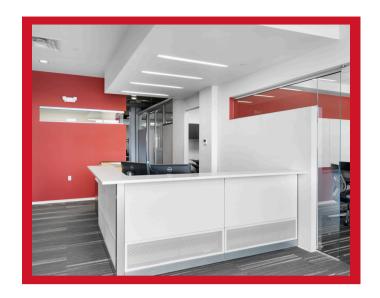

Suite 111 features 11 offices, conference room, reception with waiting and an open concept central work space.

\*office furniture negotiable\*

## Suite 112 7,112sf

Suite 112 features 7 offices, multiple meeting spaces, reception with waiting and a large open concept work zone.

\*office furniture negotiable