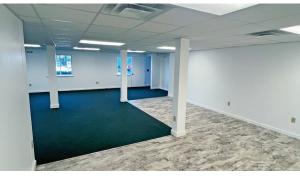

### **Property Highlights**

 2,000± to 3,604± SF available for lease in a free-standing 2-story building with excellent exposure on Route 302 in Westbrook, ME

DEN OF ANTIQUITIES

ULTI VENDOR MARKET

- Features include an ADA bath on the 1st floor, full bath on the 2nd floor, a laundry room, a break room with a full kitchen, reception area, and a large open area
- Ample parking on-site
- Pylon signage opportunity on a busy commuter corridor with 14,710± AADT per MaineDOT
- Easy highway access to/from Exit 48, I-95

## Specifications

| Address:            | 1389 Bridgton Road                         |
|---------------------|--------------------------------------------|
| Location:           | Westbrook, ME 04092                        |
| Map/Lot:            | 023/014                                    |
| Building Type:      | Office                                     |
| Year Built:         | 1950                                       |
| Total Building SF:  | 4,340±                                     |
| Available SF:       | 2,000± to 3,906±                           |
| Floors:             | 2                                          |
| Acreage:            | 0.9±                                       |
| Road Frontage:      | 260′± on Route 302                         |
| 2022 Traffic Count: | 14,710± AADT                               |
| Utilities:          | Municipal water & septic<br>Forced air-duc |
| Zoning:             | Commercial                                 |
| Parking:            | 15 on-site spaces                          |
| Lease Rate:         | \$16.00 modified gross                     |