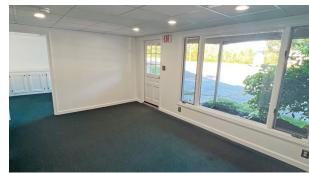

### **Property Highlights**

 2,000± to 3,604± SF available for lease in a free-standing 2-story building with excellent exposure on Route 302 in Westbrook, ME

DEN OF ANTIQUITIES

ULTI VENDOR MARKET

- Features include an ADA bath on the 1st floor, full bath on the 2nd floor, a laundry room, a break room with a full kitchen, reception area, and a large open area
- Ample parking on-site
- Pylon signage opportunity on a busy commuter corridor with 14,710± AADT per MaineDOT
- Easy highway access to/from Exit 48, I-95

## Specifications

| Address:            | 1389 Bridgton Road                         |
|---------------------|--------------------------------------------|
| Location:           | Westbrook, ME 04092                        |
| Map/Lot:            | 023/014                                    |
| Building Type:      | Office                                     |
| Year Built:         | 1950                                       |
| Total Building SF:  | 4,340±                                     |
| Available SF:       | 2,000± to 3,906±                           |
| Floors:             | 2                                          |
| Acreage:            | 0.9±                                       |
| Road Frontage:      | 260′± on Route 302                         |
| 2022 Traffic Count: | 14,710± AADT                               |
| Utilities:          | Municipal water & septic<br>Forced air-duc |
| Zoning:             | Commercial                                 |
| Parking:            | 15 on-site spaces                          |
| Lease Rate:         | \$16.00 modified gross                     |