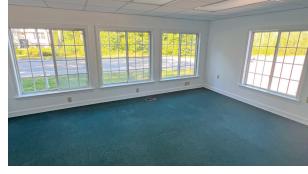

### **Property Highlights**

 2,000± to 3,604± SF available for lease in a free-standing 2-story building with excellent exposure on Route 302 in Westbrook, ME

DEN OF ANTIQUITIES

ULTI VENDOR MARKET

- Features include an ADA bath on the 1st floor, full bath on the 2nd floor, a laundry room, a break room with a full kitchen, reception area, and a large open area
- Ample parking on-site
- Pylon signage opportunity on a busy commuter corridor with 14,710± AADT per MaineDOT
- Easy highway access to/from Exit 48, I-95

## Specifications

| Address:            | 1389 Bridgton Road                         |
|---------------------|--------------------------------------------|
| Location:           | Westbrook, ME 04092                        |
| Map/Lot:            | 023/014                                    |
| Building Type:      | Office                                     |
| Year Built:         | 1950                                       |
| Total Building SF:  | 4,340±                                     |
| Available SF:       | 2,000± to 3,906±                           |
| Floors:             | 2                                          |
| Acreage:            | 0.9±                                       |
| Road Frontage:      | 260′± on Route 302                         |
| 2022 Traffic Count: | 14,710± AADT                               |
| Utilities:          | Municipal water & septic<br>Forced air-duc |
| Zoning:             | Commercial                                 |
| Parking:            | 15 on-site spaces                          |
| Lease Rate:         | \$16.00 modified gross                     |