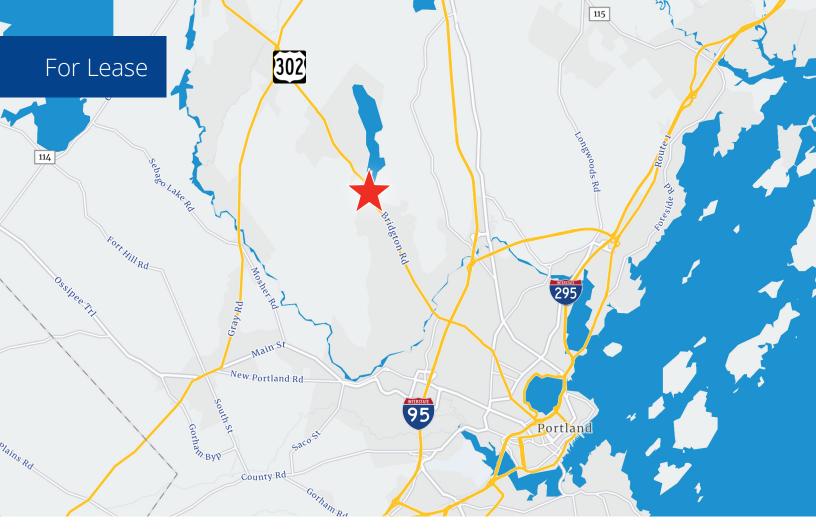

# 1389 Bridgton Road Westbrook, ME

### **Property Highlights**

 2,000± to 3,604± SF available for lease in a free-standing 2-story building with excellent exposure on Route 302 in Westbrook, ME

DEN OF ANTIQUITIES

ULTI VENDOR MARKET

- Features include an ADA bath on the 1st floor, full bath on the 2nd floor, a laundry room, a break room with a full kitchen, reception area, and a large open area
- Ample parking on-site
- Pylon signage opportunity on a busy commuter corridor with 14,710± AADT per MaineDOT
- Easy highway access to/from Exit 48, I-95

## Specifications

| Address:            | 1389 Bridgton Road                         |
|---------------------|--------------------------------------------|
| Location:           | Westbrook, ME 04092                        |
| Map/Lot:            | 023/014                                    |
| Building Type:      | Office                                     |
| Year Built:         | 1950                                       |
| Total Building SF:  | 4,340±                                     |
| Available SF:       | 2,000± to 3,906±                           |
| Floors:             | 2                                          |
| Acreage:            | 0.9±                                       |
| Road Frontage:      | 260′± on Route 302                         |
| 2022 Traffic Count: | 14,710± AADT                               |
| Utilities:          | Municipal water & septic<br>Forced air-duc |
| Zoning:             | Commercial                                 |
| Parking:            | 15 on-site spaces                          |
| Lease Rate:         | \$16.00 modified gross                     |