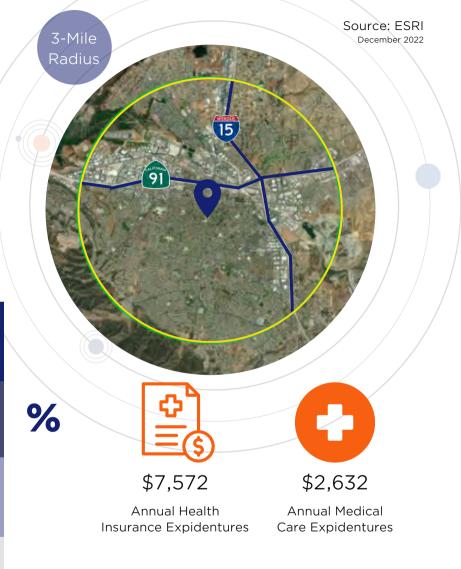

| Health Care Annual Expi       | denture |  |
|-------------------------------|---------|--|
| Blue Cross/Blue Shield        | \$4,939 |  |
| Medicare Payments             | \$1,069 |  |
| Physician Services            | \$293   |  |
| Dental Services               | \$293   |  |
| Eyecare Services              | \$89    |  |
| Lab Tests/X-Rays              | \$80    |  |
| Hospital Room/Service         | \$223   |  |
| Convalescent/Nursing Home \$5 |         |  |