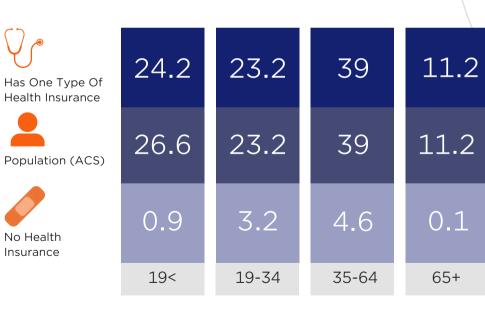

#### **POPULATION**

131.843 POPULATION

37.1 MEDIAN AGE

Source: ESRI

39,939 HOUSEHOLDS