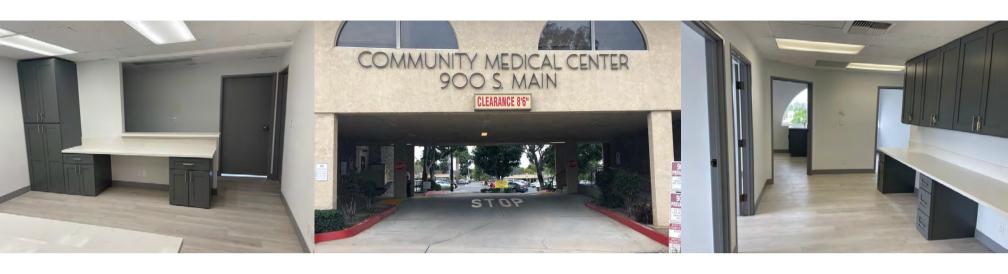

#### OFFERING SUMMARY

I FASE RATE: \$1.00-1.75/SF/mo. NNN

NNN FFFS \$0.75/SF/mo.

**BUILDING SIZE:** ±45.229 SF

AVAII ARI F SE ±968 - 14.749 SF

**70NING:** 

MARKET:

The Community Medical Center is located in the City of Corona, the gateway to California's Inland Empire, Situated along Riverside County's western edge, the property is conveniently accessed from either the 91 Freeway (0.5 miles) or Interstate 15 (2 miles). The Community Medical Center is located on Main St. - one of Corona's largest thoroughfares - and is directly adjacent to Corona Regional Medical Center.

#### PROPERTY HIGHLIGHTS

LOCATION OVERVIEW

- Directly adjacent to Corona Regional Medical Center
- Flexible suite sizes and layouts available
- Generous TI packages
- Elevator served
- Close proximity to freeways and major thoroughfares
- Large dedicated parking field