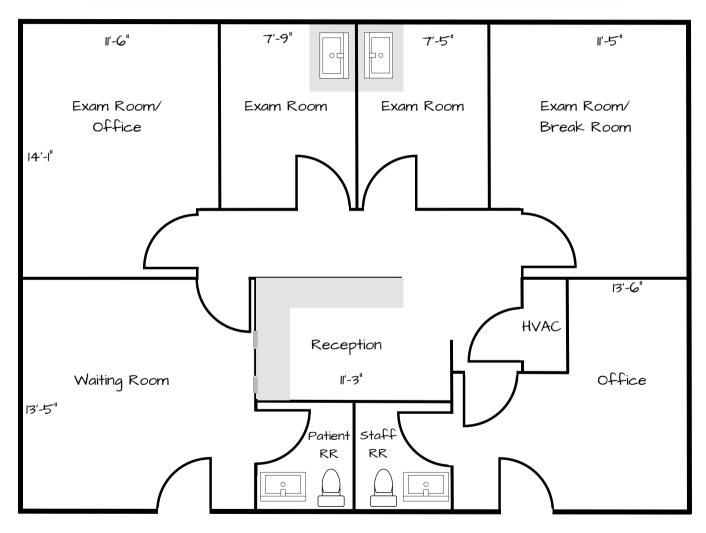

JOHN BOSKO 949.468.2323

johnbosko@naicapital.com

CalDRE #00969975

| SUITE | RENTABLE SF | USABLE SF | \$/SF/MONTH |
|-------|-------------|-----------|-------------|
| 102   | ±1,420      | ±1,065    | \$1.75 NNN  |