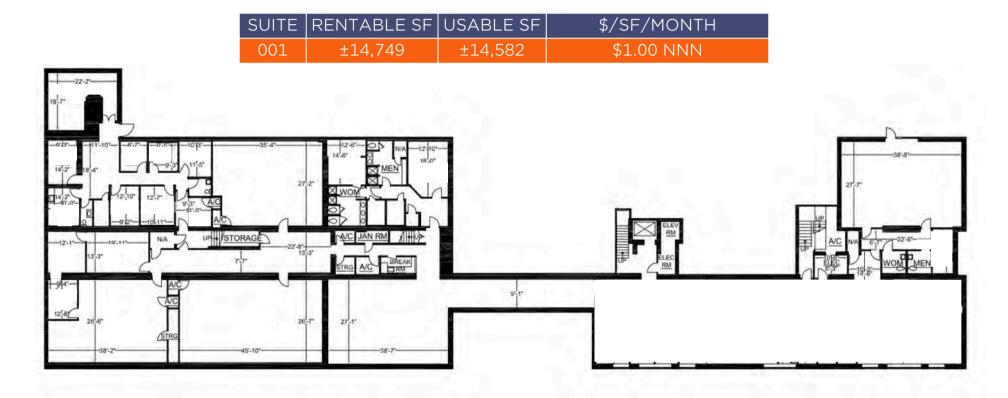

BRETT LARSON, JD, CCIM 951.600.8634 x701 brett.larson@svn.com CalDRF #01947115

JOHN BOSKO 949.468.2323 johnbosko@naicapital.com CaIDRF #00969975

Inland Empire

| 1ST FLOOR |             |           |                     |  |  |
|-----------|-------------|-----------|---------------------|--|--|
| SUITE     | RENTABLE SF | USABLE SF | TENANT              |  |  |
| 100       | ±1,408      | ±1,206    | ENDOCINOLGY         |  |  |
| 101       | ±1,202      | ±1,202    | WOMEN'S HEALTH      |  |  |
| 102       | ±1,420      | ±1,065    | AVAILABLE           |  |  |
| 104       | ±1,299      | ±1,112    | PERIDONTICS         |  |  |
| 105       | ±1,317      | ±1,128    | DERMATOLOGY         |  |  |
| 107       | ±1,660      | ±1,421    | GENERAL DENTISTRY   |  |  |
| 108       | ±3,254      | ±2,785    | PEDIATRICS          |  |  |
| 109       | ±1,288      | ±1,102    | BARIATRICS          |  |  |
| 110       | ±968        | ±828      | AVAILABLE           |  |  |
| 2ND FLOOR |             |           |                     |  |  |
| SUITE     | RENTABLE SF | USABLE SF | TENANT              |  |  |
| 200       | ±3,260      | ±2,777    | R&D                 |  |  |
| 201       | ±2,444      | ±2,082    | HEALTHCARE STAFFING |  |  |
| 204       | ±1,599      | ±1,362    | ONCOLOGY            |  |  |
| 205       | ±1,340      | ±1,142    | PEDIATRICS          |  |  |
| 207       | ±1,670      | ±1,422    | PAIN MANAGEMENT     |  |  |
| 209       | ±2,168      | ±1,855    | NEUROPSYCHIATRY     |  |  |
| 210       | ±4,183      | ±3,557    | PHYSICAL THERAPY    |  |  |
| SUBFLOOR  |             |           |                     |  |  |
| SUITE     | RENTABLE SF | USABLE SF | TENANT              |  |  |
| 001       | ±14,749     | ±14,582   | AVAILABLE           |  |  |