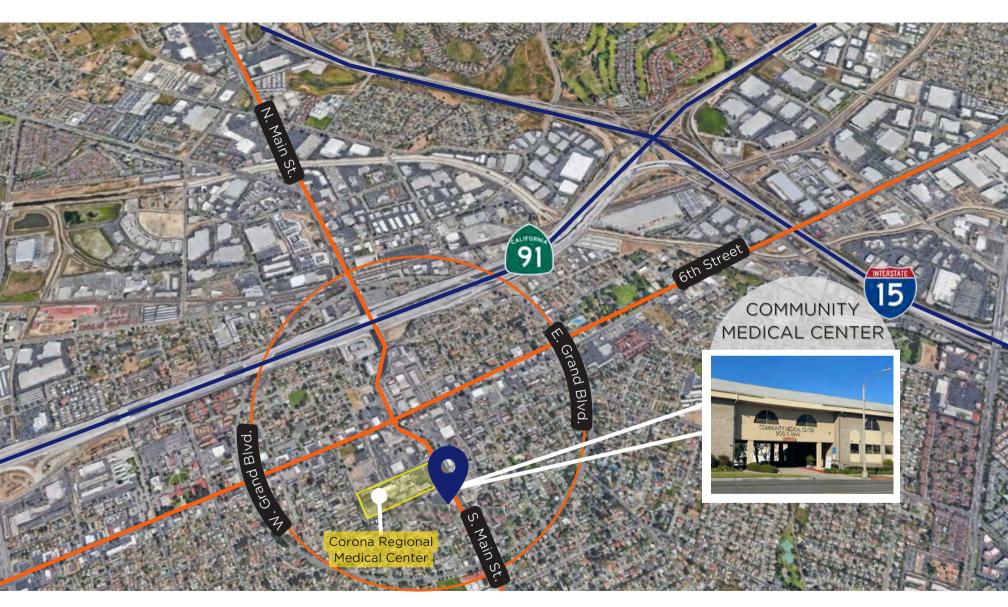

#### OFFERING SUMMARY

I FASE RATE: \$1.00-1.75/SF/mo. NNN

NNN FFFS \$0.75/SF/mo.

**BUILDING SIZE:** ±45.229 SF

AVAII ARI F SE ±968 - 14.749 SF

**70NING:** 

MARKET:

The Community Medical Center is located in the City of Corona, the gateway to California's Inland Empire, Situated along Riverside County's western edge, the property is conveniently accessed from either the 91 Freeway (0.5 miles) or Interstate 15 (2 miles). The Community Medical Center is located on Main St. - one of Corona's largest thoroughfares - and is directly adjacent to Corona Regional Medical Center.

#### PROPERTY HIGHLIGHTS

LOCATION OVERVIEW

- Directly adjacent to Corona Regional Medical Center
- Flexible suite sizes and layouts available
- Generous TI packages
- Elevator served
- Close proximity to freeways and major thoroughfares
- Large dedicated parking field