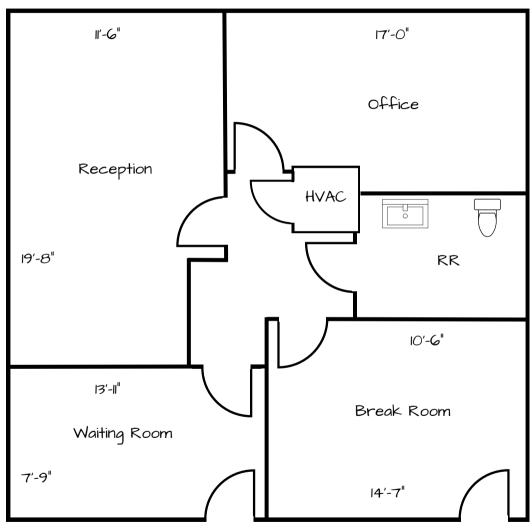

| 110 ±968 ±828 \$1.75 NNN | SUITE | RENTABLE SF | USABLE SF | \$/SF/MONTH |
|--------------------------|-------|-------------|-----------|-------------|
|                          | 110   | ±968        | ±828      | \$1.75 NNN  |