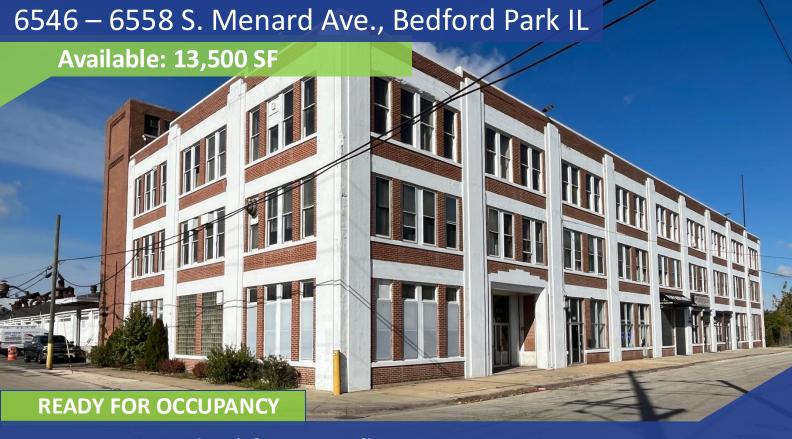

## FOR LEASE: Ideal for Overflow Storage

BUILDING SIZE: 161,000 SF

AVAILABLE: 2<sup>nd</sup> Floor 13,500 SF

LOT SIZE: 2.92 Acres

TRUCK LOADING: Common Dock Area/Freight Elevators

CEILING HEIGHT: 12-18' Clear

**ZONING: Industrial** 

POWER: 3,000 Amps 480V 3-Phase

REAL ESTATE TAXES: \$1.00 PSF (Est.)

LEASE RATE: 2<sup>nd</sup> Floor: \$3.25 PSF MG

- Business Friendly Bedford Park
- Heavy Power
- Common Docks
- Proximity to Rail & Midway Airport
- •Easily Accessible to I-55/I-294
- Freight Elevator
- •Ideal Overflow Storage Space

## 6546 – 6558 S. Menard Ave., Bedford Park IL