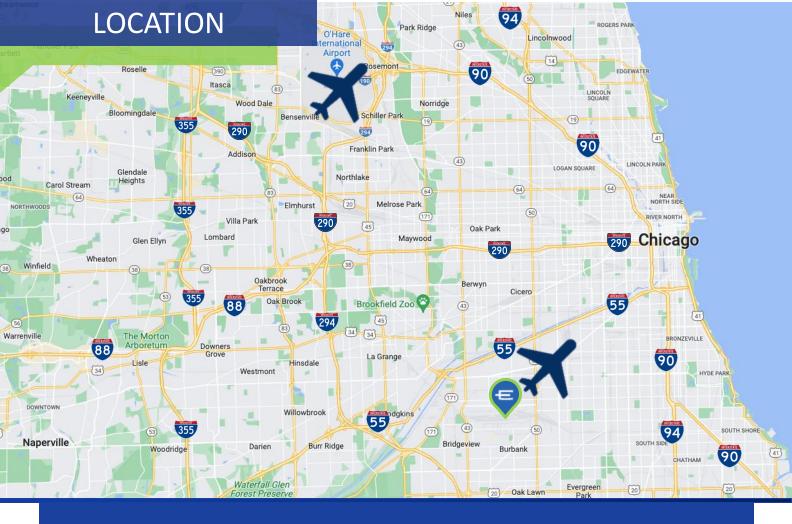

## **Amenities**

Close to Rail and Transportation, I-55 and I-294 Access

2.2 Miles from Midway Airport

29.5 Miles from O'Hare Intl Airport