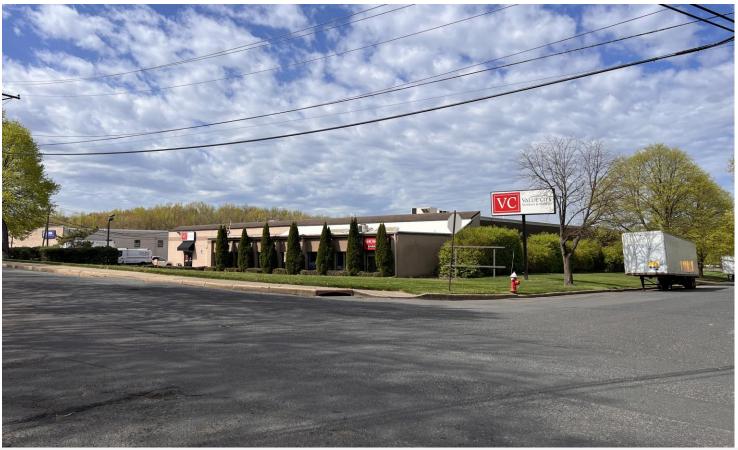

# ±50,000 SF Industrial Opportunity for Lease

Specifications

±50,000 SF Gas Suspended
TOTAL BUILDING SIZE HEAT

±50,000 SF Wet System
AVAILABLE UNIT SPRINKLER

±2 AC 45 Spaces TOTAL ACREAGE CAR PARKING

±18' Roof Solar COMMENT COMMENT

4 Tailboards 800 Amps LOADING POWER

Industrial \$78,536 Per Annum TAXES

2.2 Miles to I-95

6.8 Miles to Rutgers University

9 Miles to I-287

25.9 Miles to Ports Newark/Elizabeth ACCESSIBILITY

For additional property information or to arrange an inspection, please contact the exclusive brokers: