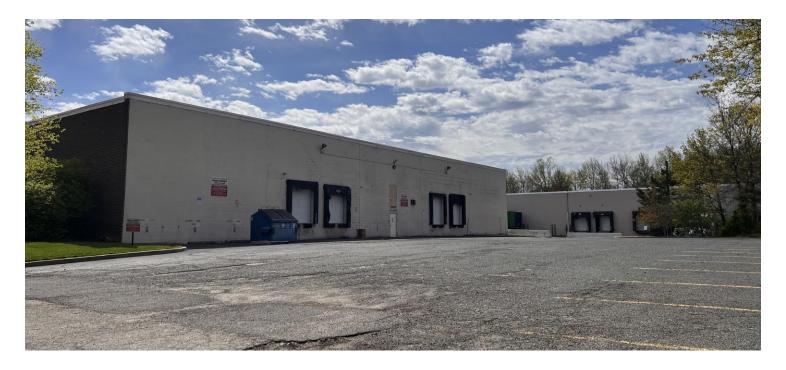

# ±50,000 SF Industrial Opportunity for Lease

Specifications

±50,000 SF Gas Suspended
TOTAL BUILDING SIZE HEAT

±50,000 SF Wet System
AVAILABLE UNIT SPRINKLER

±2 AC 45 Spaces TOTAL ACREAGE CAR PARKING

±18' Roof Solar COMMENT COMMENT

4 Tailboards 800 Amps LOADING POWER

Industrial \$78,536 Per Annum TAXES

2.2 Miles to I-95

6.8 Miles to Rutgers University

9 Miles to I-287

25.9 Miles to Ports Newark/Elizabeth ACCESSIBILITY

For additional property information or to arrange an inspection, please contact the exclusive brokers: