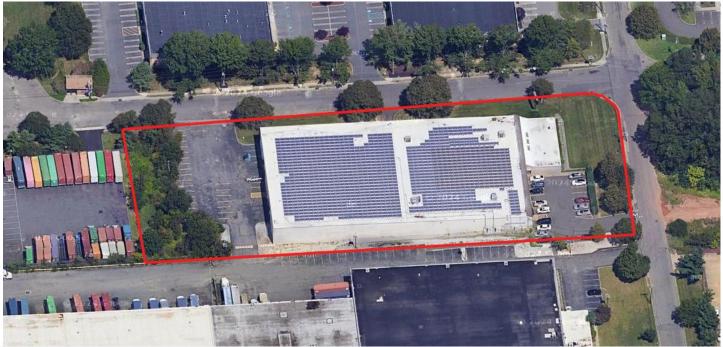

# ±50,000 SF Industrial Opportunity for Lease

Specifications

±50,000 SF Gas Suspended
TOTAL BUILDING SIZE HEAT

±50,000 SF Wet System
AVAILABLE UNIT SPRINKLER

±2 AC 45 Spaces TOTAL ACREAGE CAR PARKING

±18' Roof Solar COMMENT COMMENT

4 Tailboards 800 Amps LOADING POWER

Industrial \$78,536 Per Annum TAXES

2.2 Miles to I-95

6.8 Miles to Rutgers University

9 Miles to I-287

25.9 Miles to Ports Newark/Elizabeth ACCESSIBILITY

For additional property information or to arrange an inspection, please contact the exclusive brokers: