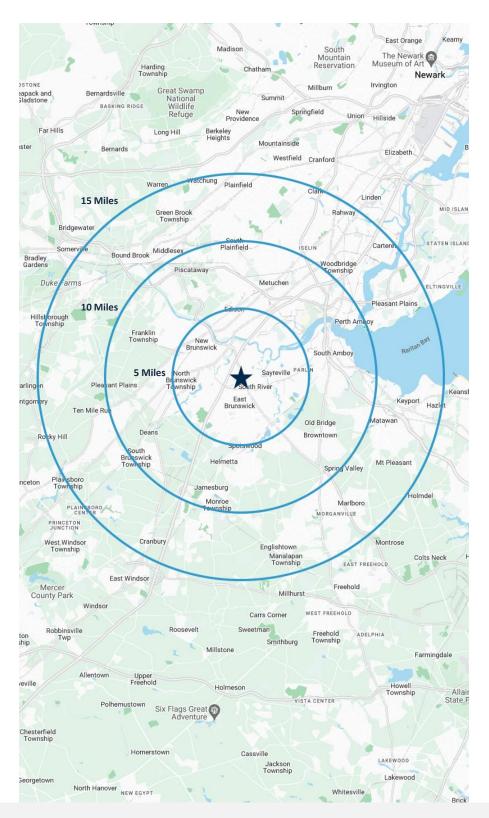

### **5 MILES**

Total Population: 256,491

Households: 87,337

Median Household Income: \$109,660

Average Household Size: 2.8

Transportation to Work: 137,220

Labor Force: 210,221

#### 10 MILES

Total Population: 837,928

Households: 297,865

Median Household Income: \$119,024

• Average Household Size: 2.7

Transportation to Work: 454,362

Labor Force: 690,234

#### 15 MILES

Total Population: 1.69M

Households: 607,910

Median Household Income: \$127,451

Average Household Size: 2.7

Transportation to Work: 917,273

Labor Force: 1.39M

For additional property information or to arrange an inspection, please contact the exclusive brokers:

## **ACCESSIBILITY**

2.2 MI I-95 Exit 9

6.8 MI Rutgers Univ.

8.9 MI I-287

20.2 MI Goethals Bridge

23.5 MI Newark Airport

24 MI I-78 Exit 58

25.9 MI Ports Newark and Elizabeth

26.7 MI Penn Station

32.5 MI Holland Tunnel

34.1 MI Lincoln Tunnel

For additional property information or to arrange an inspection, please contact the exclusive brokers:

Jason M. Crimmins, CCIM, SIOR President 973.379.6644 x 122 jmcrimmins@blauberg.com Alessandro (Alex) Conte, CCIM, SIOR Executive Vice President 973.379.6644 x 131 aconte@blauberg.com