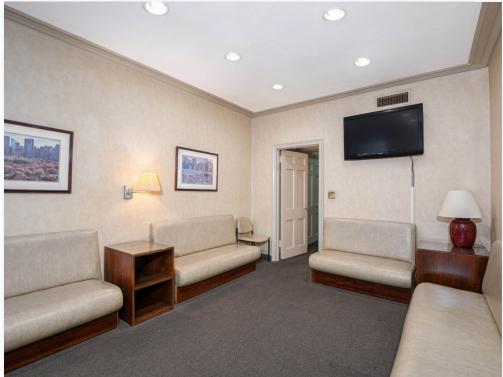

#### LAYOUT

- WAITING ROOM
- RECEPTION
- THREE EXAM ROOMS
- OFFICE/CONSULT
- TWO RESTROOMS (ONE WITH SHOWER LOCATED IN OFFICE/CONSULT)
- IT CLOSET
- FOYER