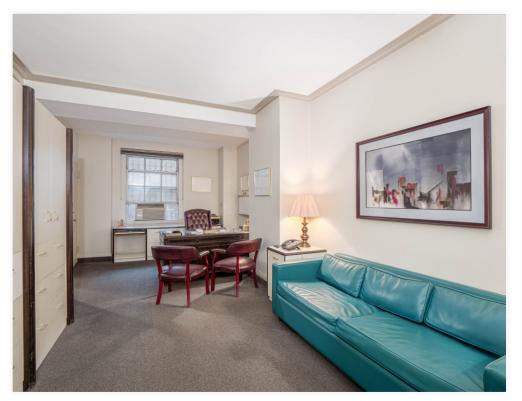

#### LAYOUT

- WAITING ROOM
- RECEPTION
- THREE EXAM ROOMS
- OFFICE/CONSULT
- TWO RESTROOMS (ONE WITH SHOWER LOCATED IN OFFICE/CONSULT)
- IT CLOSET
- FOYER