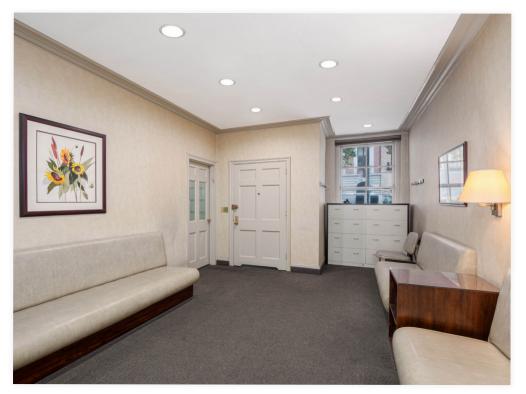

#### LAYOUT

- WAITING ROOM
- RECEPTION
- THREE EXAM ROOMS
- OFFICE/CONSULT
- TWO RESTROOMS (ONE WITH SHOWER LOCATED IN OFFICE/CONSULT)
- IT CLOSET
- FOYER