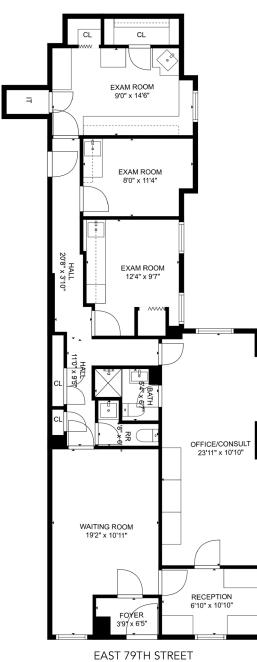

#### LAYOUT

- WAITING ROOM
- RECEPTION
- THREE EXAM ROOMS
- OFFICE/CONSULT
- TWO RESTROOMS (ONE WITH SHOWER LOCATED IN OFFICE/CONSULT)
- IT CLOSET
- FOYER

#### ADDITIONAL FEATURES

- PRIVATE STREET ENTRANCE EAST 79TH STREET
- EGRESS TO RESIDENTIAL COMMON AREA
- ADAPTABLE TO ANY MEDICAL SPECIALTY

#### WEXLER HEALTHCARE & COMMERCIAL P R O P E R T I E S TEAM AT THE CORCORAN GROUP

FLOOR PLAN FOR ILLUSTRATIVE PURPOSES ONLY