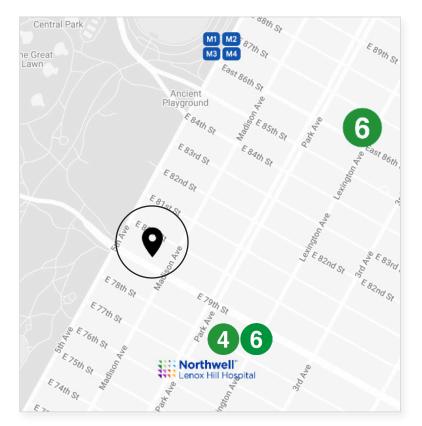

## 23 EAST 79TH STREET, GF BETWEEN FIFTH AVENUE AND MADISON AVENUE

#### LAYOUT

- WAITING ROOM
- RECEPTION
- THREE EXAM ROOMS
- OFFICE/CONSULT
- TWO RESTROOMS (ONE WITH SHOWER LOCATED IN OFFICE/CONSULT)
- IT CLOSET
- FOYER