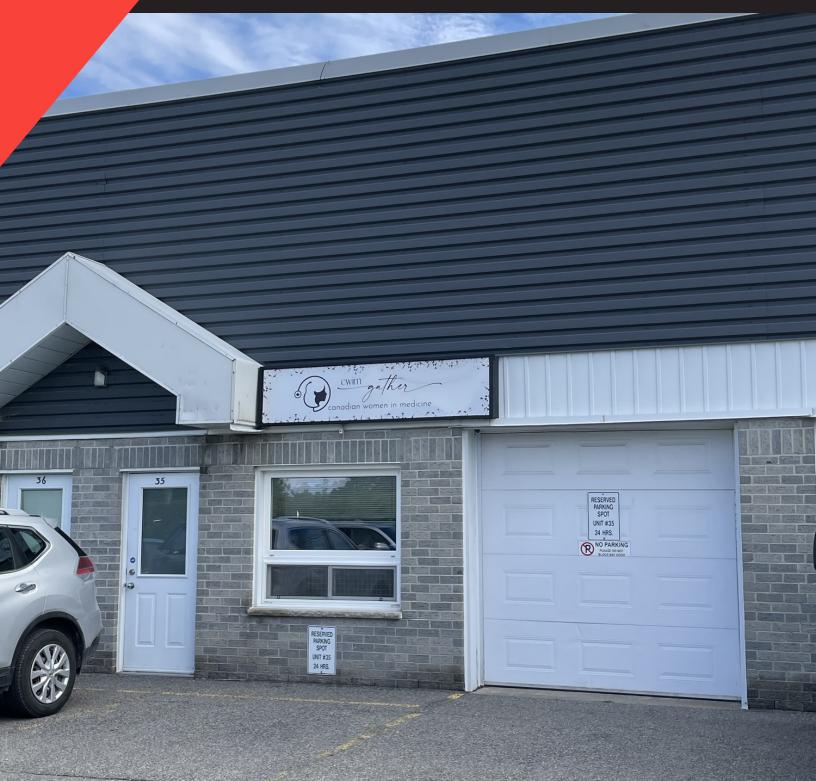

**Executive Summary** 

#### **OFFERING SUMMARY**

| Unit:         | #35                   |
|---------------|-----------------------|
| Sale Price:   | \$585,000.00          |
| Size:         | 1,800 SF              |
| Zoning:       | IG5                   |
| Property Tax: | approx. \$4,890.00/yr |
| Insurance:    | approx. \$2,700.00/yr |
| Condo Fees:   | approx. \$4,183.00/yr |

#### **PROPERTY OVERVIEW**

Light industrial condo unit with mezzanine available for purchase. Features include one (1) garage bay door (grade loading) and open-concept warehouse/work area with 8' ceiling height and 100 amp service on the ground floor and one (1) boardroom/office/meeting room and washroom on the second floor (mez). Two (2) reserved parking spaces located in front of the garage and front door. Additional visitor parking located at the back of the building.

#### **PROPERTY HIGHLIGHTS**

- Located near the airport, with convenient access to Hunt Club Road
- Prominent signage available on building facade above unit and along Auriga Drive
- Property is ideal for a small distribution firm, sales repair depot, consultants, and more
- Furnishings and equipment available (at additional cost)
- Close to many great amenities including Baton Rouge, Starbuck's, Cora's, Five Guys, Lowe's, Jack Astor's, and Costco.