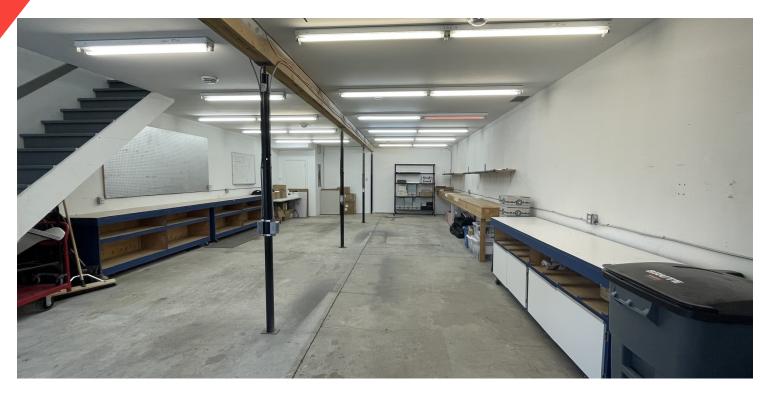

#### **PROPERTY OVERVIEW**

Light industrial condo unit with mezzanine available for purchase. Features include one (1) garage bay door (grade loading) and open-concept warehouse/work area with 8' ceiling height and 100 amp service on the ground floor and one (1) boardroom/office/meeting room and washroom on the second floor (mez). Two (2) reserved parking spaces located in front of the garage and front door. Additional visitor parking located at the back of the building.