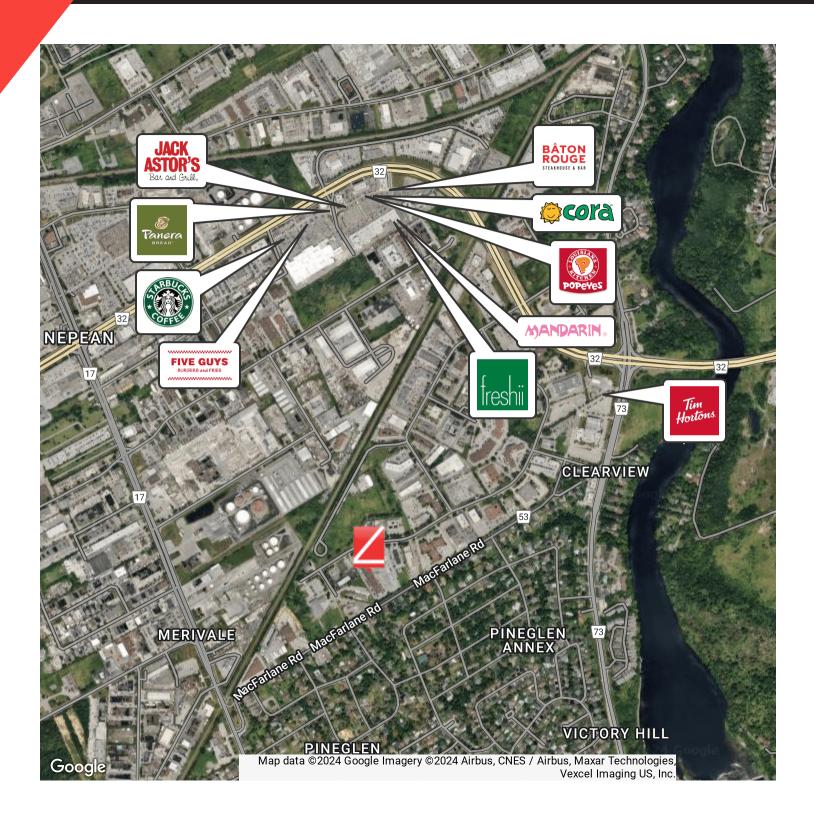

#### **PROPERTY HIGHLIGHTS**

- Located near the airport, with convenient access to Hunt Club Road
- Prominent signage available on building facade above unit and along Auriga Drive
- Property is ideal for a small distribution firm, sales repair depot, consultants, and more
- Furnishings and equipment available (at additional cost)
- Close to many great amenities including Baton Rouge, Starbuck's, Cora's, Five Guys, Lowe's, Jack Astor's, and Costco.

Retailer Map

JOHN ZINATI 613.880.4106 john@zinatirealty.com TANYA WOLFGRAM 613.447.2205 tanya@zinatirealty.com KYLENE GILLIES 819.500.4633 kylene@zinatirealty.com

92 CENTREPOINTE DRIVE • OTTAWA, ON K2G 6B1 • 613.853.4106 • ZINATIREALTY.COM