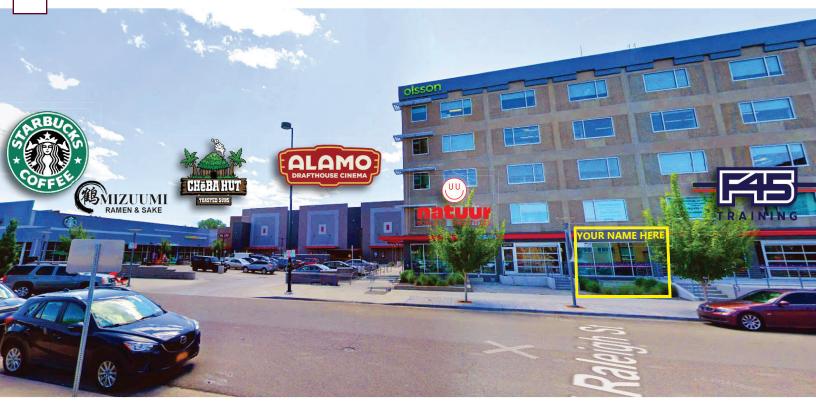

## SLOAN'S LAKE RETAIL 1525 RALEIGH ST., DENVER CO 80204

RETAIL | UP TO 3,387 SQUARE FEET

## PROPERTY HIGHLIGHTS

- Located in \$300 Million Sloan's Development/ Former St. Anthony's Hospital Site
- Monument Signage Availability on W. Colfax
- 3,387 SF (divisible) Basement Level Retail With Excellent Visibility
- Nearly 11' High Ceilings with Street Access Storefront
- Space Available Now with Landlord to Deliver New Storefront Upon Execution of Lease