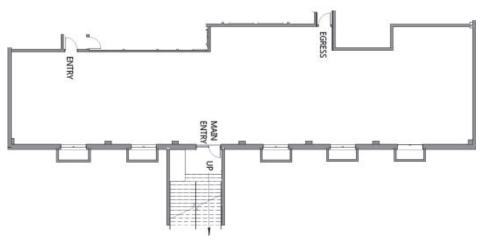

## PROPERTY HIGHLIGHTS

- Located in \$300 Million Sloan's Development/ Former St. Anthony's Hospital Site
- Monument Signage Availability on W. Colfax
- 3,387 SF (divisible) Basement Level Retail With Excellent Visibility
- Nearly 11' High Ceilings with Street Access Storefront
- Space Available Now with Landlord to Deliver New Storefront Upon Execution of Lease