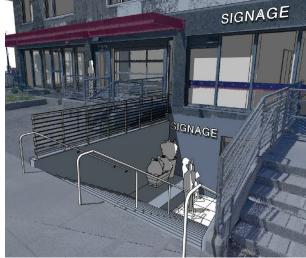

## PROPERTY HIGHLIGHTS

- Located in \$300 Million Sloan's Development/ Former St. Anthony's Hospital Site
- Monument Signage Availability on W. Colfax
- 3,387 SF (divisible) Basement Level Retail With Excellent Visibility
- Nearly 11' High Ceilings with Street Access Storefront
- Space Available Now with Landlord to Deliver New Storefront Upon Execution of Lease