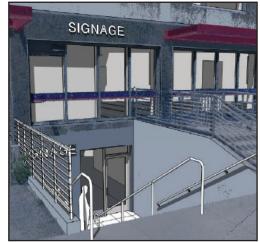

## PROPERTY HIGHLIGHTS

- Located in \$300 Million Sloan's Development/ Former St. Anthony's Hospital Site
- Monument Signage Availability on W. Colfax
- 3,387 SF (divisible) Basement Level Retail With Excellent Visibility
- Nearly 11' High Ceilings with Street Access Storefront
- Space Available Now with Landlord to Deliver New Storefront Upon Execution of Lease