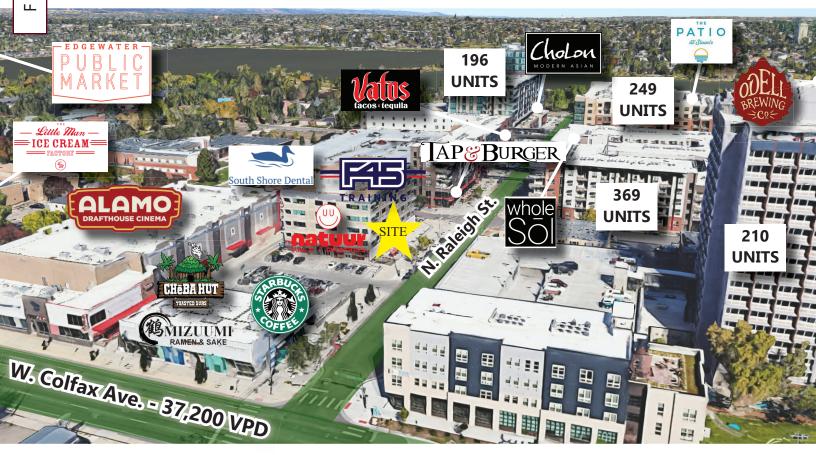

## PROPERTY HIGHLIGHTS

- Located in \$300 Million Sloan's Development/ Former St. Anthony's Hospital Site
- Monument Signage Availability on W. Colfax
- 3,387 SF (divisible) Basement Level Retail With Excellent Visibility
- Nearly 11' High Ceilings with Street Access Storefront
- Space Available Now with Landlord to Deliver New Storefront Upon Execution of Lease

TRAFFIC COUNTS: 37,200 VPD - W. Colfax Avenue

| DEMOGRAPHICS (2023) |
|---------------------|
| Est. Population     |
| Avg. HH Income      |
| Total Employees     |

5 MILE 1 MILE 3 MILE 26,519 200,323 481,791 \$110,663 \$118,774 \$116,430 14,845 118,178 291,903