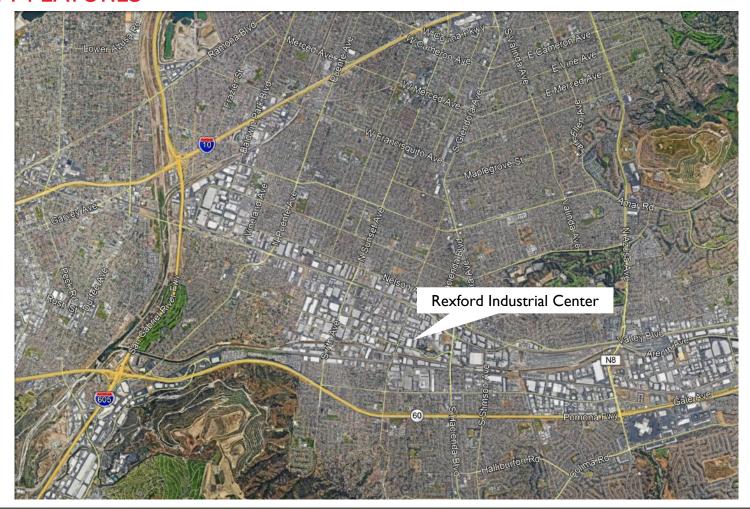

# **AVAILABLE UNITS**

- Outstanding Industry Location
- Immediate (60), (605), (10), & (57) Access
- Institutionally Managed Business Park
- Dock High Loaded Units
- 22-24' Minimum Clear Height
- Calculated Sprinkler System
- Newly Refurbished Offices
- Low CAM Fees (\$.07psf)