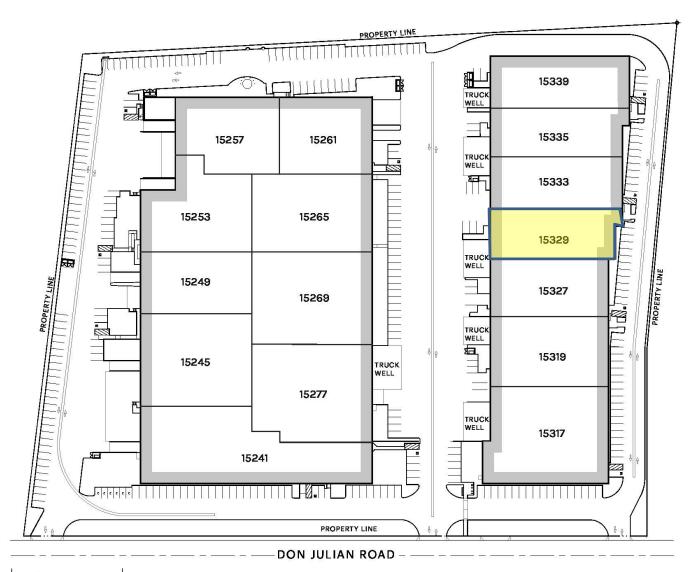

| UNIT  | SIZE      | OFFICE   | LOADING    | AVAILABLE | PRICE        |
|-------|-----------|----------|------------|-----------|--------------|
| 15329 | 11,757 SF | 2,330 SF | 2 DH, 1 GL | 7/1/2019  | \$1.22psf IG |

NOT TO SCALE
DATE: 11,07,18

15241-15277 & 15317-15339 DON JULIAN ROAD | CITY OF INDUSTRY

PLAN LAYOUT SUBJECT TO FIELD CONDITIONS & MAY DIFFER FROM PLAN AS SHOWN, ALL INFORMATION PRESENTED ON THIS DRAWING IS PRESUMED TO BE ACCURATE, HOWEVER TENANT SHOULD VERIFY PERTINENT INFORMATION PRIOR TO COMMITTING TO A LEASE,

SITE PLAN