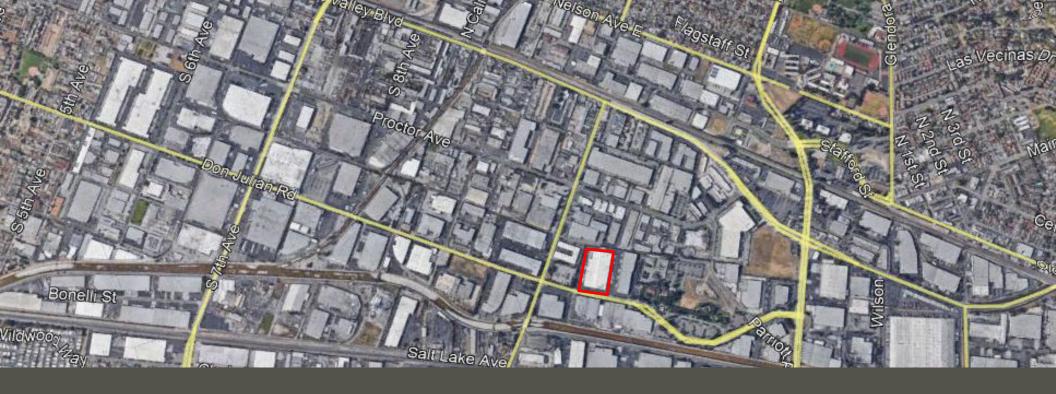

# **AVAILABLE UNITS**

- Outstanding Industry Location
- Immediate (60), (605), (10), & (57) Access
- Institutionally Managed Business Park
- Dock High Loaded Units
- 22-24' Minimum Clear Height
- Calculated Sprinkler System
- Newly Refurbished Offices
- Low CAM Fees (\$.07psf)