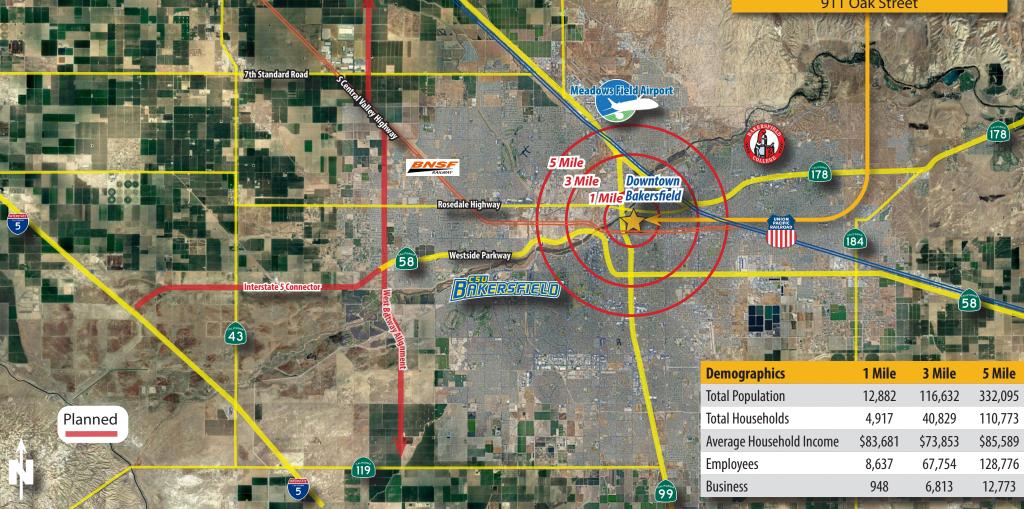

**Bakersfield Area Roadways** 

911 Oak Street Bakersfield, CA 93309

43

911 Oak Street

65

(99)

Jeffrey A. Leggio, CLS - Principal - (661) 616-3565 - jeff@asuassociates.com - CA RE #01704552 11601 Bolthouse Drive Suite 110 • Bakersfield, CA 93311 • 661 862 5454 main • 661 862 5444 fax