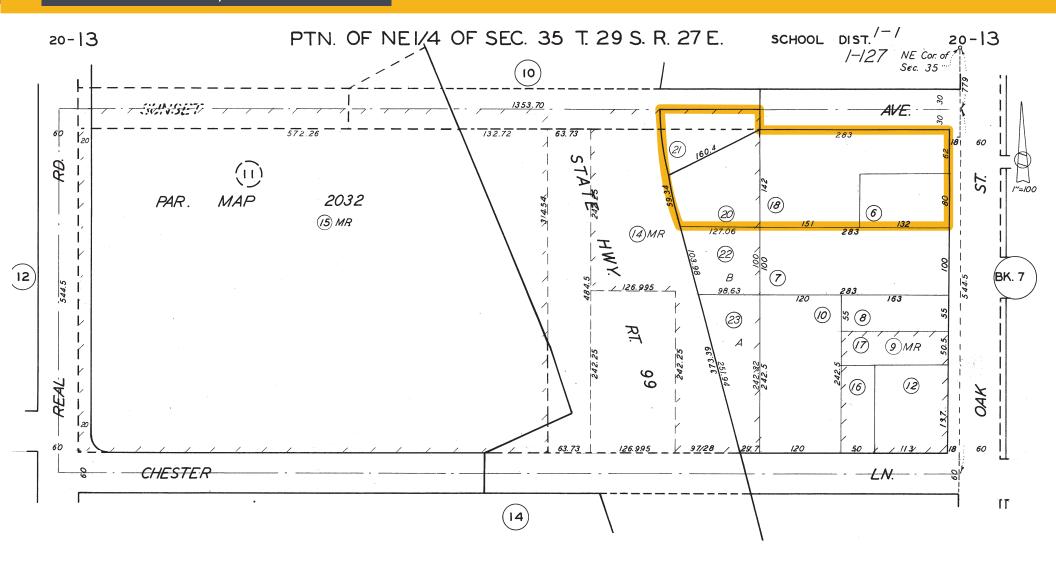

### UTILITIES

- Electric:
- Gas:
- Water:
- Sewer:

1.50 Acres C-2 Regional Commercial Zone 142 FT 020-130-06 020-130-18 020-130-20 020-130-21 PG&E PG&E

**City of Bakersfield** 

City of Bakersfield

Parcel Map

911 Oak Street Bakersfield, CA 93309

\*Plans deemed to be accurate, but not guaranteed. Plan not to scale.

**Jeffrey A. Leggio, CLS** - Principal - (661) 616-3565 - jeff@asuassociates.com - CA RE #01704552 11601 Bolthouse Drive Suite 110 - Bakersfield, CA 93311 - 661 862 5454 main - 661 862 5444 fax