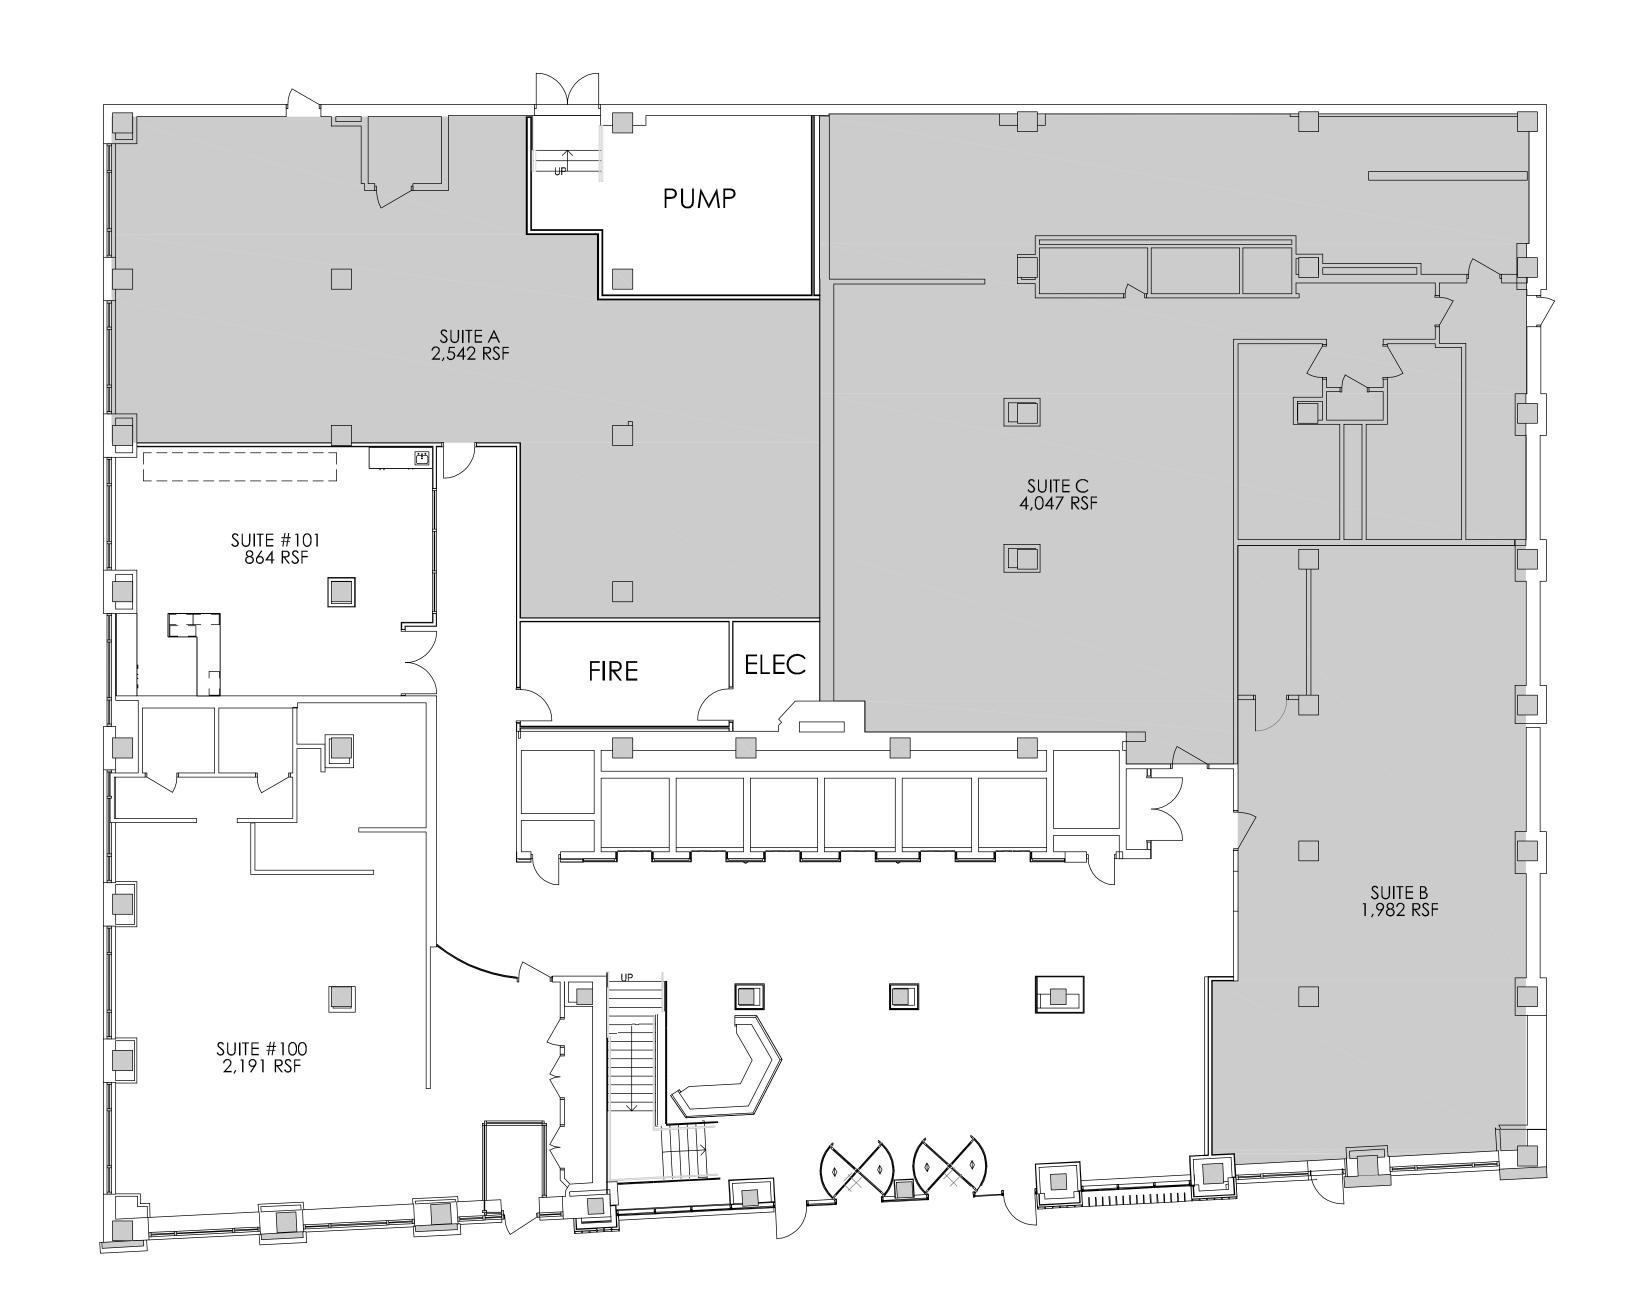

Detroit Riverfront
- F Highlands
- **G** The Apparatus Room
- H Parc
- I Texas de Brazil
- J San Morello
- K Leila
- L Buddy's Pizza
- M Union Assembly & Mom's Spaghetti
- N Founders Brewing Co. Detroit
- Detroit Shipping Company
- Slows Bar BQ

## MIXED USE / RESIDENTIAL

- 1 Press 321
- **2** City Club Apartments
- 3 David Whitney Building
- 4 Broderick Tower
- 5 The Lofts at Merchants Row
- 6 The Albert
- **7** Farwell Building
- 8 The Stott
- 9 Riverfront Towers
- 10 The Assembly
- 11 The Corner
- 12 Elton Park
- 13 Perennial Corktown Apartments
- **14** City Modern



# FIRST FLOOR RETAIL

UP TO 8,571 SF OF GRADE LEVEL

SPACE AVAILABLE

FORMER RESTAURANT

CEILING HEIGHT IS 18'0"

DIRECT ACCESS FROM THE STREET AND OFFICE LOBBY

GREAT SPACE FOR RESTAURANTS, FITNESS, AND GENERAL RETAIL



# REPRESENTATIVE OFFICE FLOOR PLATE



# **BRENDAN** GEORGE

Senior Vice President +1 248 351 2039 brendan.george@cbre.com **JASPER** HANIFI

Senior Associate +1 248 351 2020 jasper.hanifi@cbre.com

## MATT **CROSWELL**

Vice President +1 248 351 2084 matt.croswell@cbre.com

# SCOTT YOUNG

Senior Vice President +1 248 936 6832 scott.young@cbre.com ©2023 CBRE, Inc. All rights reserved. This information has been obtained from sources believed reliable, but has not been verified for accuracy or completeness. You should conduct a careful, independent investigation of the property and verify all information. Any reliance on this information is solely at your own risk. CBRE and the CBRE logo are service marks of CBRE, Inc. All other marks displayed on this document are the property of their re