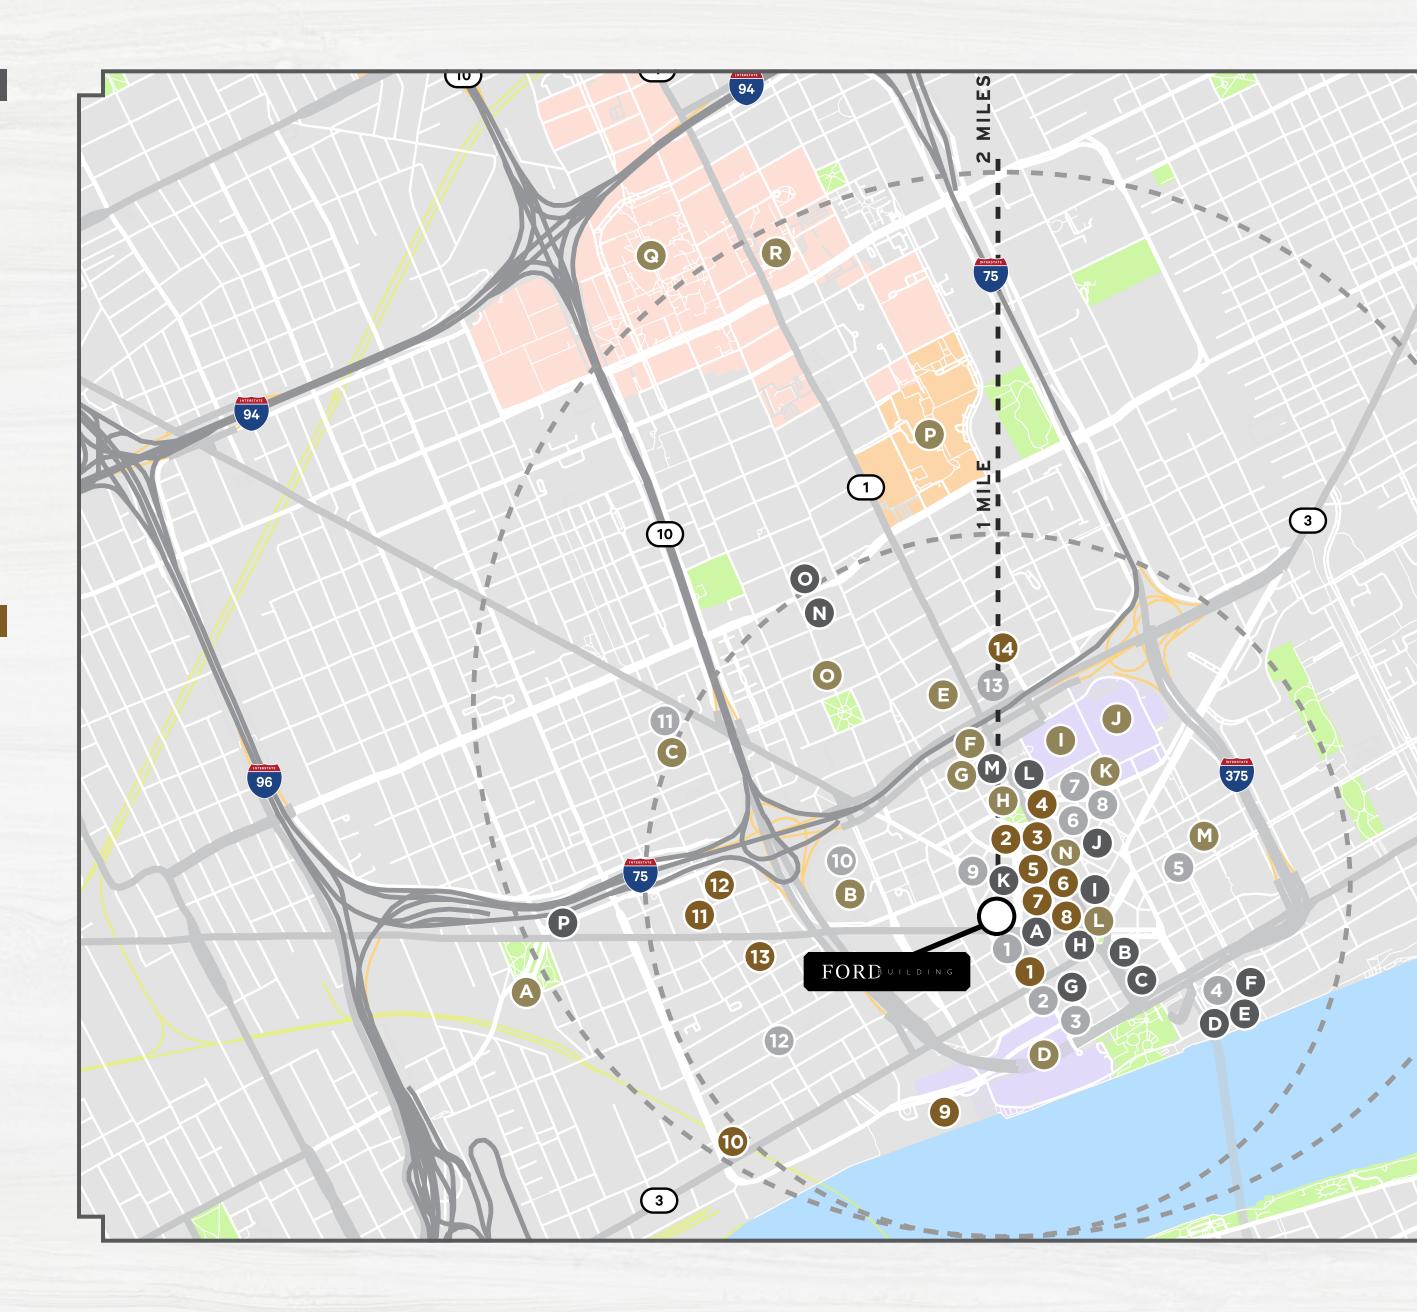

## HOTELS

- 1 Hotel Indigo Detroit Downtown
- 2 Detroit Foundation Hotel
- **3** Fort Pontchartrain a Wyndham Hotel
- 4 Detroit Marriott at the Renaissance Center
- 5 Atheneum Suite Hotel
- 6 Shinola Hotel
- 7 Element Detroit at the Metropolitan Hotel
- 8 The Siren Hotel
- 9 Aloft Detroit at The David Whitney
- 10 MGM Grand Detroit
- 11 MotorCity Casino Hotel
- 12 The Inn at 97 Winder
- 13 Trumbull and Porter Hotel

## POINTS OF INTEREST

- A Ford Motor Company Corktown Campus
- **B** MGM Grand Detroit
- C MotorCity Casino
- D Huntington Place
- Little Caesars Arena (Detroit Pistons &
- Red Wings)
- **F** Fox Theatre
- G The Fillmore Detroit
- H Huntington Bank Headquarters
- Comerica Park (Detroit Tigers)
- J Ford Field (Detroit Lions)
- K Detroit Opera House
- L Campus Martius
- M Greektown Casino
- N Hudson's Site Tower
- The Detroit Masonic Temple
- P Detroit Medical Center
- Q Wayne State University
- R Detroit Institute of Arts
- S Henry Ford Hospital

#### F&B

- A Prime + Proper
- **B** BESA
- C Townhouse Detroit
- D Joe Muer Seafood
- E Andiamo Detroit Riverfront
- F Highlands
- **G** The Apparatus Room
- H Parc
- I Texas de Brazil
- J San Morello
- K Leila
- L Buddy's Pizza
- M Union Assembly & Mom's Spaghetti
- N Founders Brewing Co. Detroit
- Detroit Shipping Company
- Slows Bar BQ

## MIXED USE / RESIDENTIAL

- 1 Press 321
- **2** City Club Apartments
- 3 David Whitney Building
- 4 Broderick Tower
- 5 The Lofts at Merchants Row
- 6 The Albert
- **7** Farwell Building
- 8 The Stott
- 9 Riverfront Towers
- 10 The Assembly
- 11 The Corner
- 12 Elton Park
- 13 Perennial Corktown Apartments
- **14** City Modern