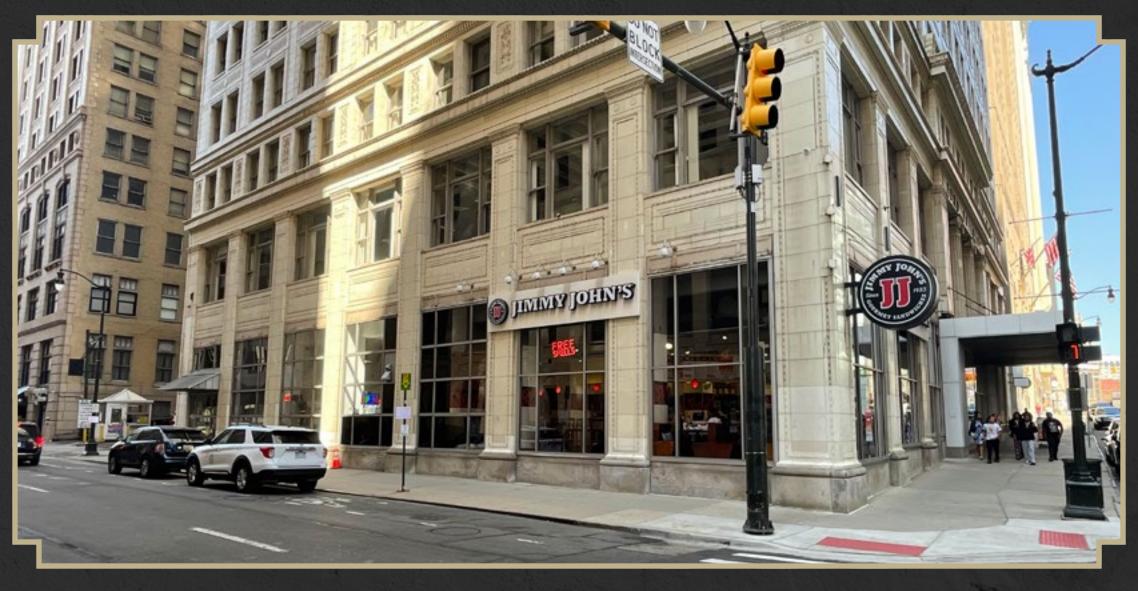

# FIRST FLOOR RETAIL

UP TO 8,571 SF OF GRADE LEVEL

SPACE AVAILABLE

FORMER RESTAURANT

CEILING HEIGHT IS 18'0"

DIRECT ACCESS FROM THE STREET AND OFFICE LOBBY

GREAT SPACE FOR RESTAURANTS, FITNESS, AND GENERAL RETAIL