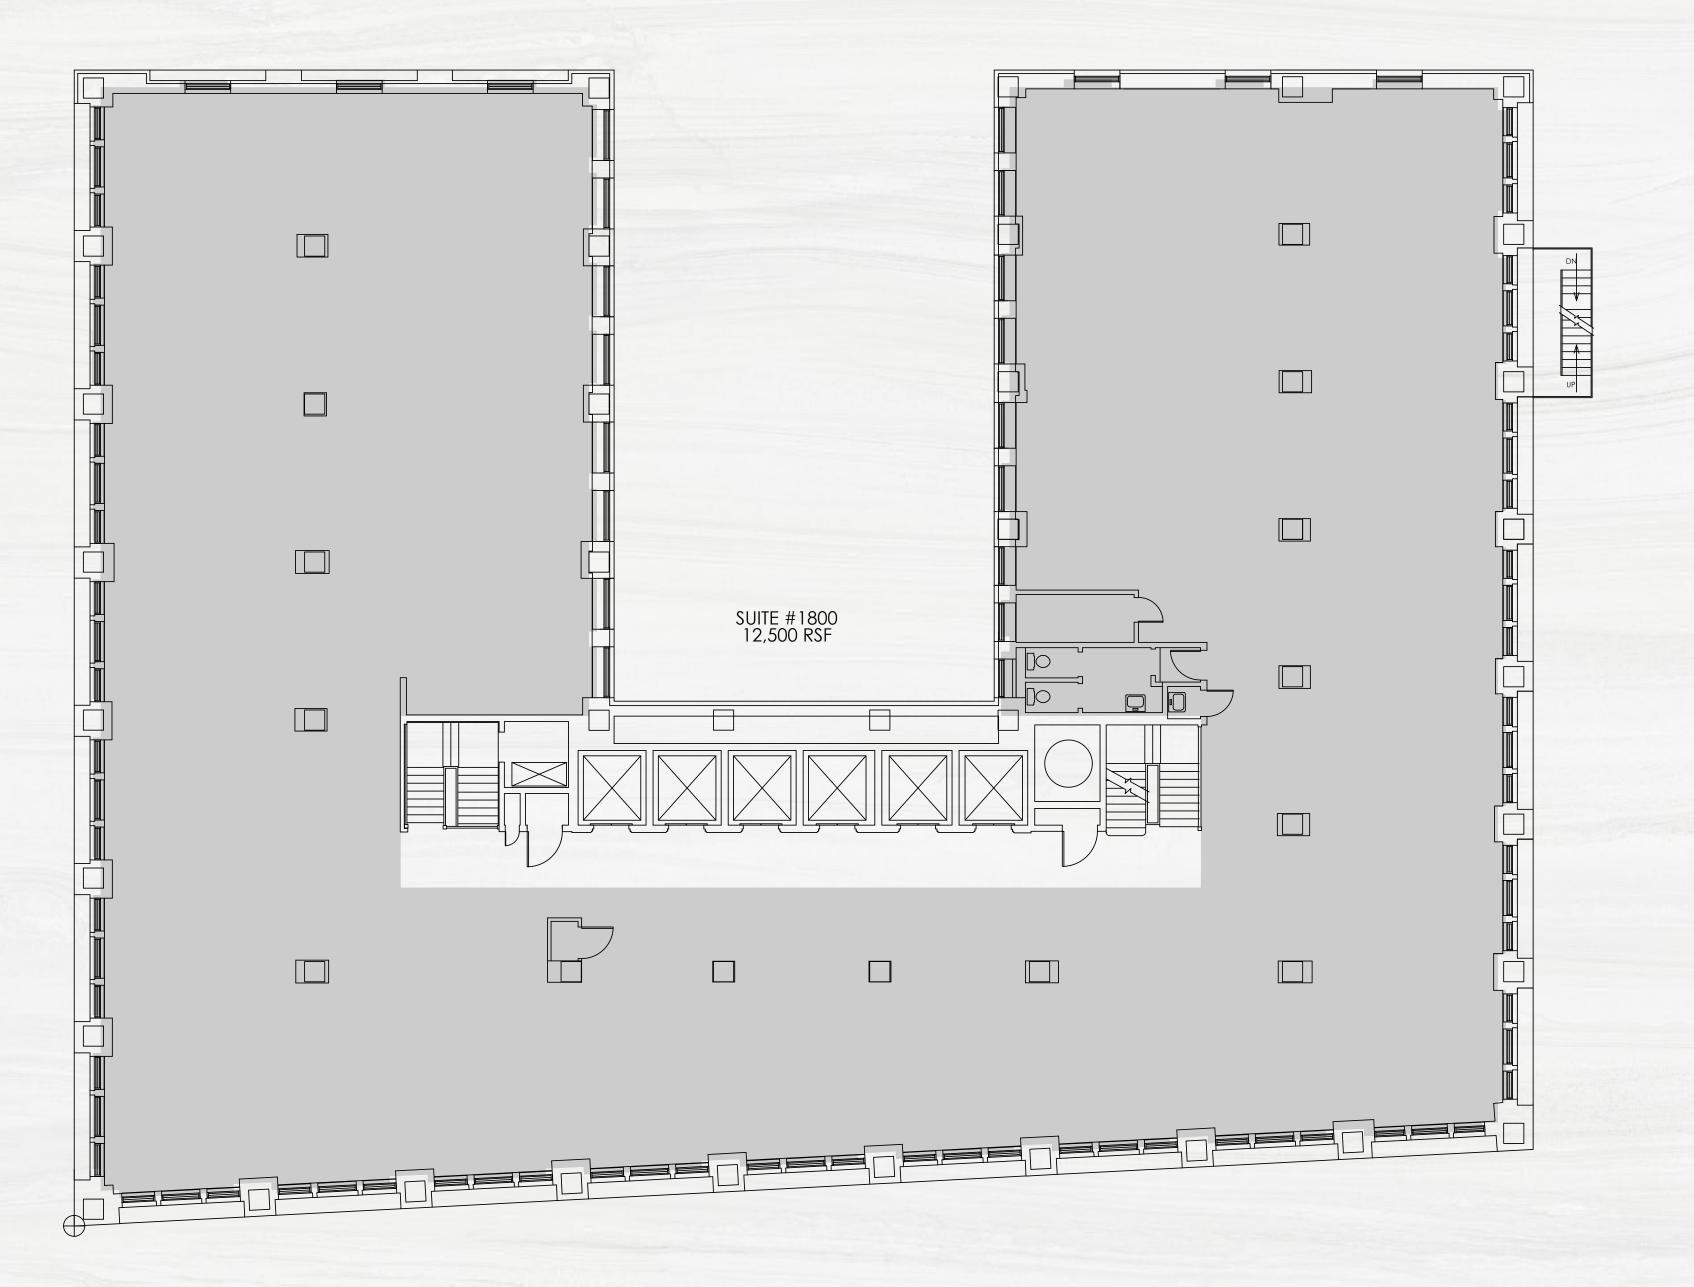

* The Apparatus Room
- H Parc
- I Texas de Brazil
- J San Morello
- K Leila
- L Buddy's Pizza
- M Union Assembly & Mom's Spaghetti
- N Founders Brewing Co. Detroit
- Detroit Shipping Company
- Slows Bar BQ

## MIXED USE / RESIDENTIAL

- 1 Press 321
- **2** City Club Apartments
- 3 David Whitney Building
- 4 Broderick Tower
- 5 The Lofts at Merchants Row
- 6 The Albert
- **7** Farwell Building
- 8 The Stott
- 9 Riverfront Towers
- 10 The Assembly
- 11 The Corner
- 12 Elton Park
- 13 Perennial Corktown Apartments
- **14** City Modern



# FIRST FLOOR RETAIL

UP TO 8,571 SF OF GRADE LEVEL

SPACE AVAILABLE

FORMER RESTAURANT

CEILING HEIGHT IS 18'0"

DIRECT ACCESS FROM THE STREET AND OFFICE LOBBY

GREAT SPACE FOR RESTAURANTS, FITNESS, AND GENERAL RETAIL



# REPRESENTATIVE OFFICE FLOOR PLATE



# **BRENDAN** GEORGE

Senior Vice President +1 248 351 2039 brendan.george@cbre.com **JASPER** HANIFI

Senior Associate +1 248 351 2020 jasper.hanifi@cbre.com

## MATT **CROSWELL**

Vice President +1 248 351 2084 matt.croswell@cbre.com

# SCOTT YOUNG

Senior Vice President +1 248 936 6832 scott.young@cbre.com ©2023 CBRE, Inc. All rights reserved. This information has been obtained from sources believed reliable, but has not been verified for accuracy or completeness. You should conduct a careful, independent investigation of the property and verify all information. Any reliance on this information is solely at your own risk. CBRE and the CBRE logo are service marks of CBRE, Inc. All other marks displayed on this document are the property of their respective owners, and the use of such lo