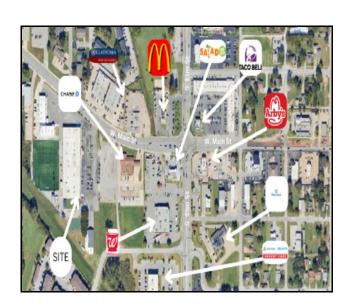

## **Available Space:**

#1: 2,800sf | \$15/sf NNN 10,000sf | \$12/sf NNN #2: 6,000sf | \$12/sf NNN #3:

This 47,831 square foot center has excellent visibility from

Whether you're starting a new retail venture or just need a new location for your business, this property offers the flexibility and potential for a variety of uses.

- **Available Immediately**
- **Busy Intersection**
- **Excellent Visibility**
- **Multiple Spaces Available**

For Additional Information Please Contact:

Jordan K. James, CCIM (918) 495-1550 JKJRealty@JKJCo.com www.JKJRealty.com