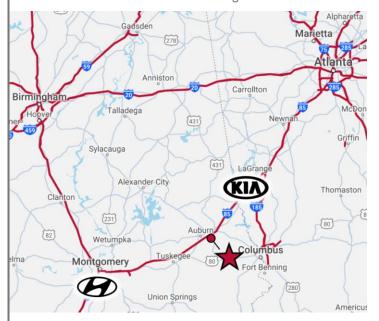

| KEY DISTANCES            | INTERSTATE DIST. |
|--------------------------|------------------|
| KIA - West Point, GA     | 25 miles         |
| Montgomery, AL           | 55 miles         |
| Hyundai - Montgomery, AL | 62 miles         |
| Atlanta, GA              | 95 miles         |
| Birmingham, AL           | 135 miles        |