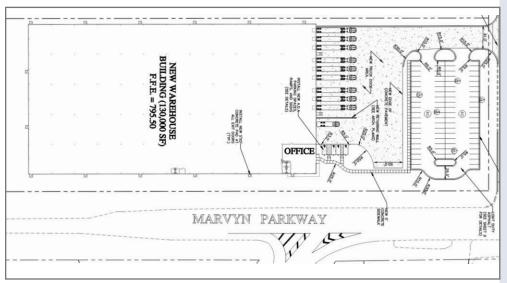

## SITE PLAN

#### Site:

150' truck court 80 parks 9 dock doors 2 grade IVI doors

#### **Building:**

260' x 500' PEMB 52' x 40' column spacing 30' eave height

#### **Features:**

ESFR sprinkler 6" concrete slab 3,000 sf office warehouse restrooms