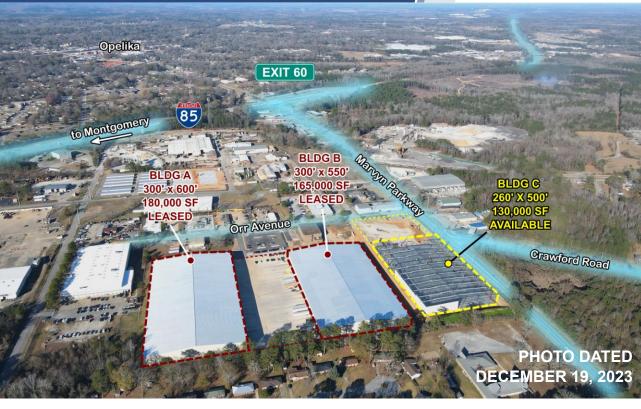

## SITE PLAN

#### **Building:**

260' x 500' PEMB 52' x 40' column spacing 30' eave height

#### Site:

150' truck court 80 parks 9 dock doors 2 grade IVI doors