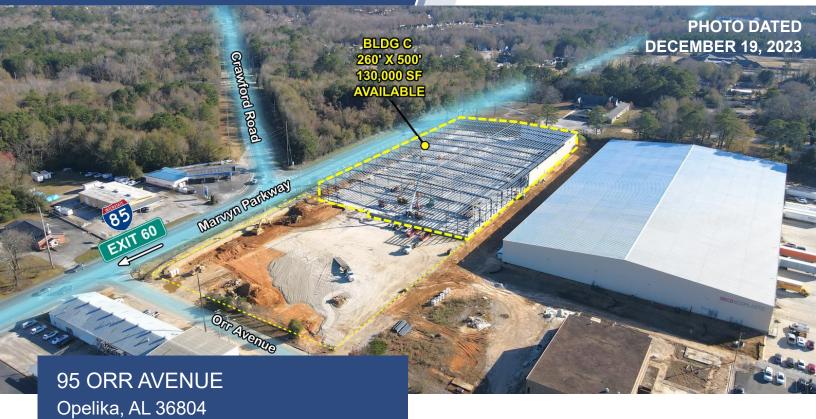

## **Orr Distribution Center**

Warehouse/Distribution - For Lease

**Size** 130,000 SF

Status Under Construction

Delivery Date April 2024
Lease Rate Contact Agent

#### **HIGHLIGHTS**

- + 130,000 SF in the Auburn-Opelika metro
- + 80 parking spaces
- + 0.5 miles from I-85 Exit 60
- + 30' eaves and 9 dock doors
- + ESFR sprinkler
- + New construction PEMB with painted CMU and storefront
- + Corner lot with excellent visibility

# **LOCATION**

0.5 miles from I-85 Exit 60

Workforce appeal at this centrally located site

Close promity to Southern Union Community College & Auburn University