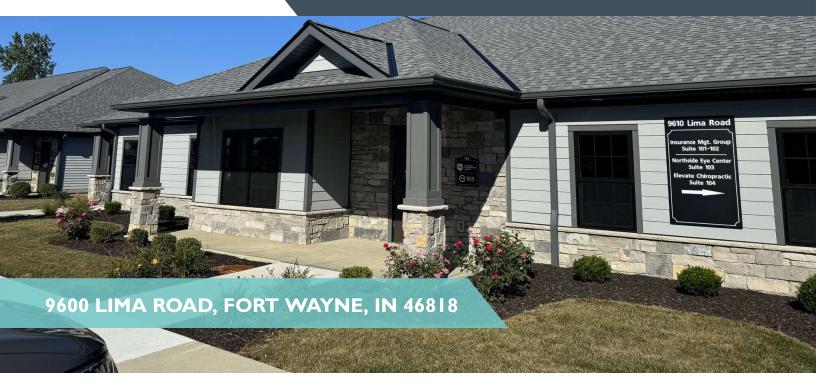

## 9600 LIMA ROAD, FORT WAYNE, IN 46818

LEASE

#### **LOCATION INFORMATION**

| Building Name    | Building #3 / Siena Office Park         |
|------------------|-----------------------------------------|
| Street Address   | 9600 Lima Road                          |
| City, State, Zip | Fort Wayne, IN 46818                    |
| County           | Allen                                   |
| Road Type        | Paved                                   |
| Nearest Highway  | 2.9 Miles to Interstate 69              |
| Nearest Airport  | 21 Miles to Fort Wayne<br>International |