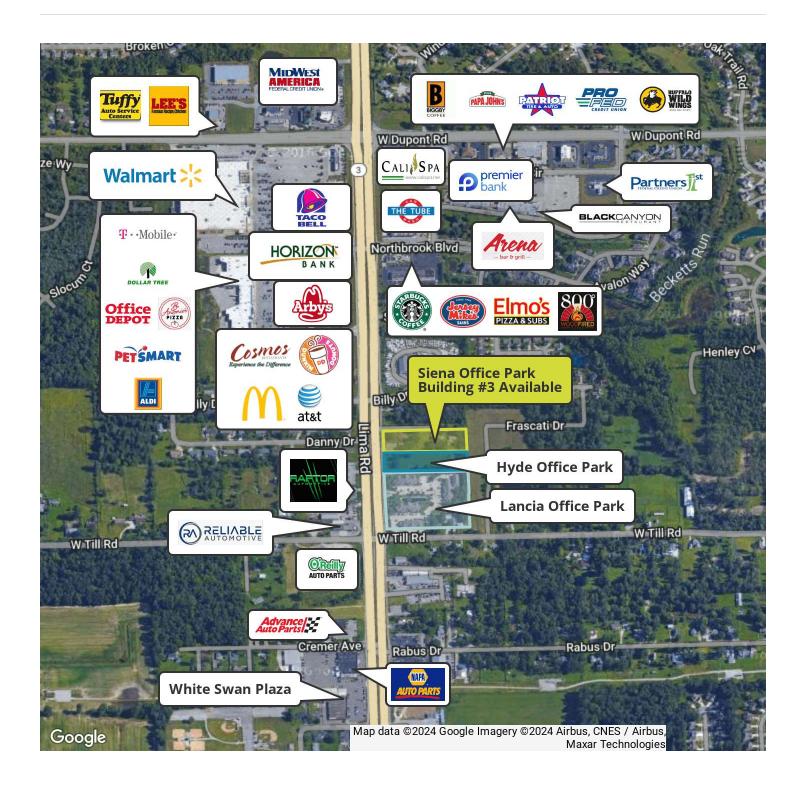

#### **PROPERTY HIGHLIGHTS**

- Now leasing building #3 / Up to 7,133 SF available
- Custom build-to-suit opportunity office or medical
- Building #1 & #2 are fully occupied
- Zoned C2 Limited Commercial
- About 1/2 mile South of Lima and Dupont intersection
- Preferred lease terms 4+ years
- High traffic corridor Lima Road / 37,766 VPD

#### **LOCATION INFORMATION**

| Building Name    | Building #3 / Siena Office Park         |
|------------------|-----------------------------------------|
| Street Address   | 9600 Lima Road                          |
| City, State, Zip | Fort Wayne, IN 46818                    |
| County           | Allen                                   |
| Road Type        | Paved                                   |
| Nearest Highway  | 2.9 Miles to Interstate 69              |
| Nearest Airport  | 21 Miles to Fort Wayne<br>International |