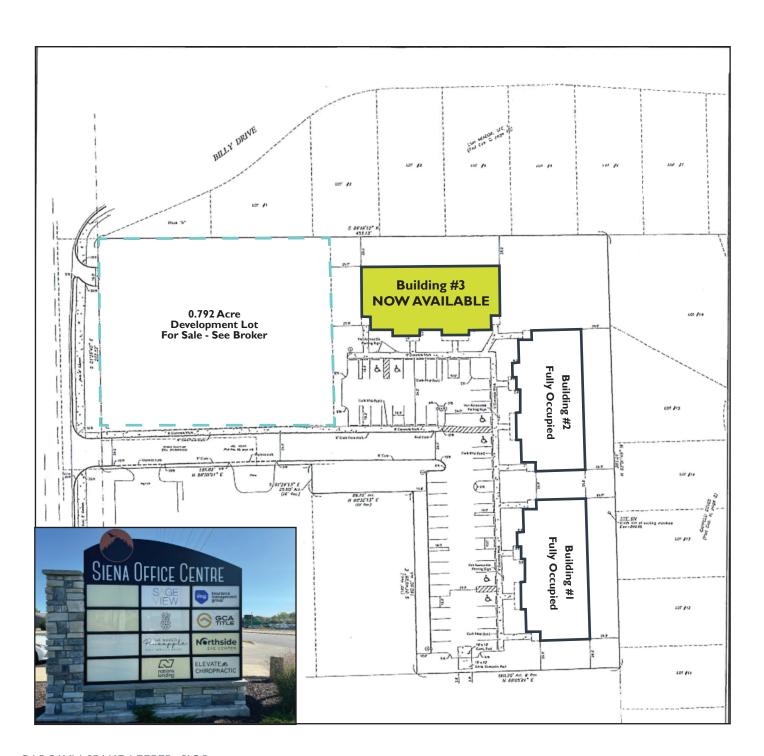

#### **PROPERTY HIGHLIGHTS**

- Now leasing building #3 / Up to 7,133 SF available
- Custom build-to-suit opportunity office or medical
- Building #1 & #2 are fully occupied
- Zoned C2 Limited Commercial
- About 1/2 mile South of Lima and Dupont intersection
- Preferred lease terms 4+ years
- High traffic corridor Lima Road / 37,766 VPD

#### **LOCATION INFORMATION**

| Building Name    | Building #3 / Siena Office Park         |
|------------------|-----------------------------------------|
| Street Address   | 9600 Lima Road                          |
| City, State, Zip | Fort Wayne, IN 46818                    |
| County           | Allen                                   |
| Road Type        | Paved                                   |
| Nearest Highway  | 2.9 Miles to Interstate 69              |
| Nearest Airport  | 21 Miles to Fort Wayne<br>International |

#### **BUILDING INFORMATION**

| Building Size       | 7,133 SF           |
|---------------------|--------------------|
| Building Class      | A                  |
| Tenancy             | Multiple           |
| Construction        | Wood               |
| Construction Year   | 2024 / 2025        |
| Number of Floors    | 1                  |
| Number of Buildings | 3                  |
| Roof                | Asphalt Shingles   |
| Foundation          | Slab               |
| Floor               | Selected by Tenant |
| Lighting            | Fluorescent        |